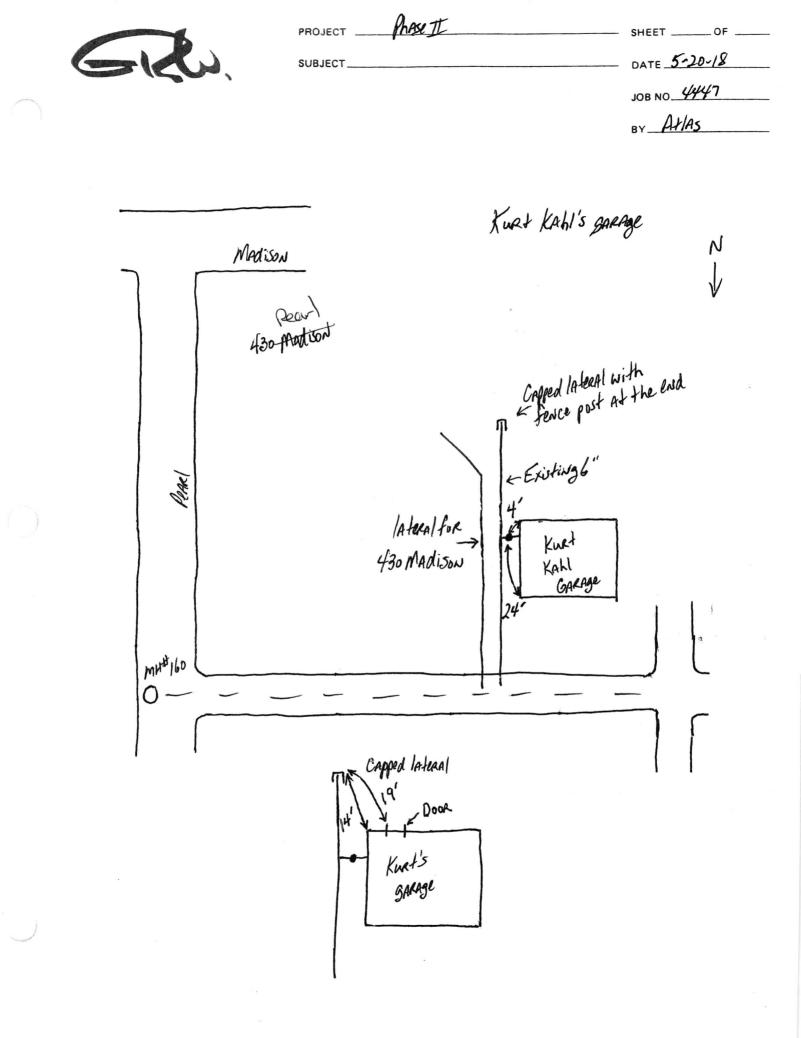

5286

N٩

Phase II PROJECT \_\_\_\_

SUBJECT

SHEET \_\_\_\_\_ OF \_\_\_\_ DATE \_\_\_\_\_ /7- & JOB NO\_\_\_\_\_4447

BY Atlas

Rear \ 430 E. Madison