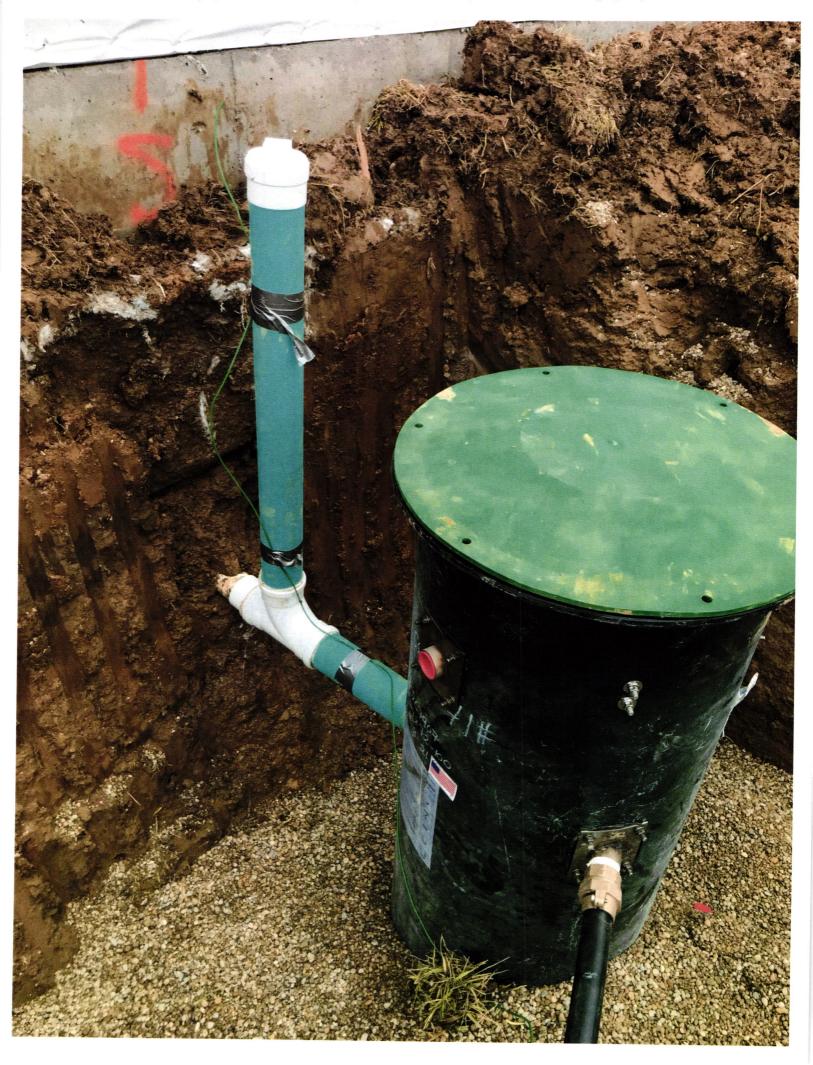

## **Falls of Pendleton Fees**

Tap Fees:

11 lots x \$760.00 = \$8360.00

Lots:

3, 6, 8, 17, 22, 34, 35, 46,(50) 51, 55

Grinder Units: 6 Lots x \$3852.00 = \$23112.00

Lots:

17, 22, 46, 50, 51, 55