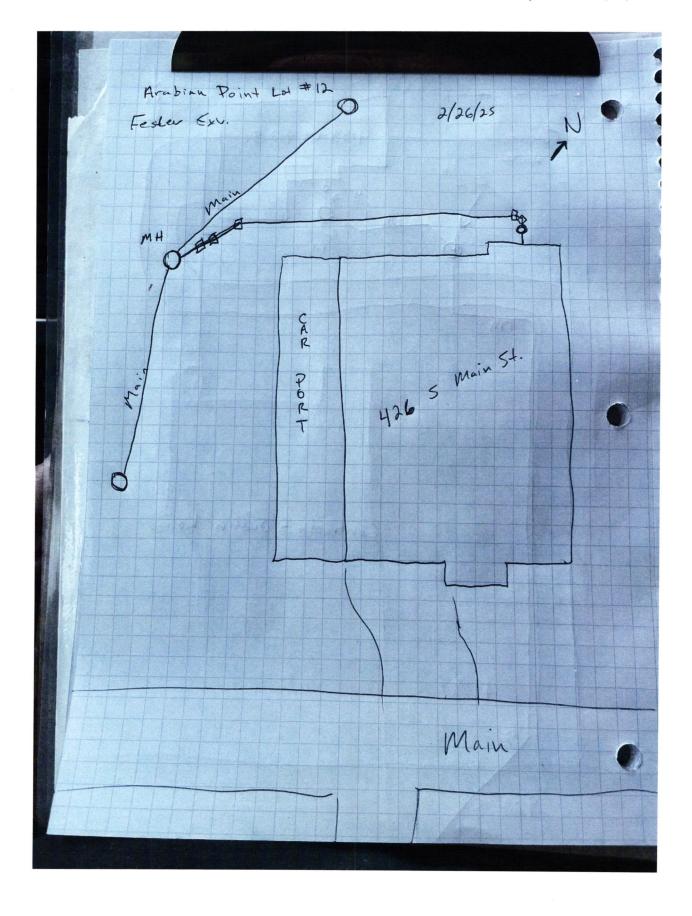

Receipt #12779

Arabian Pointe Lot 12

\$4160.00 (cap: \$3400; tap: \$760)

Total Capacity: \$10200.00

Total Tap: \$2280.00