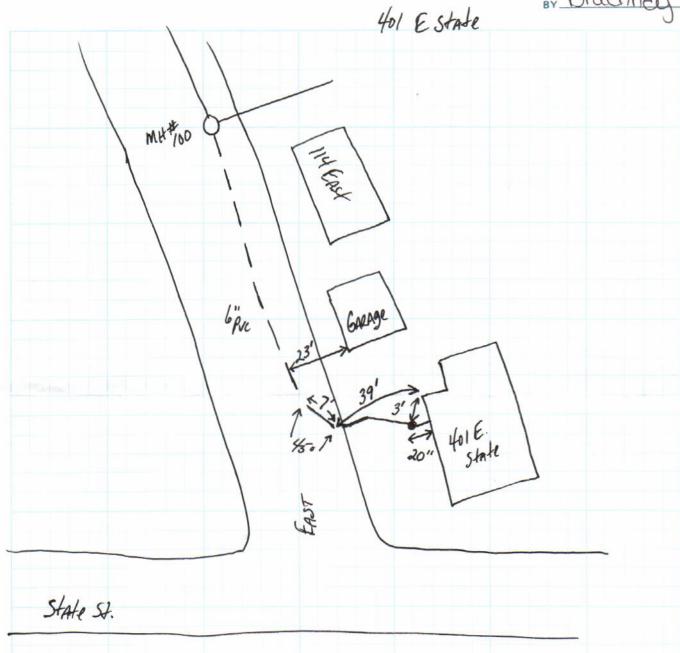

PROJECT \_\_\_\_\_\_ SHEET \_\_\_\_ OF \_\_\_\_

SUBJECT\_\_\_\_\_

DATE 1.12.17

JOB NO. SRF

BY Brachney

| PROJECT |            | SHEET OF      |
|---------|------------|---------------|
| SUBJECT |            | DATE 12-15-16 |
|         |            | JOB NO SRF    |
|         |            | BY Brack NEY  |
|         | 401 Estate |               |

MH 100 6"px GARAGE 401 E. State

State St.