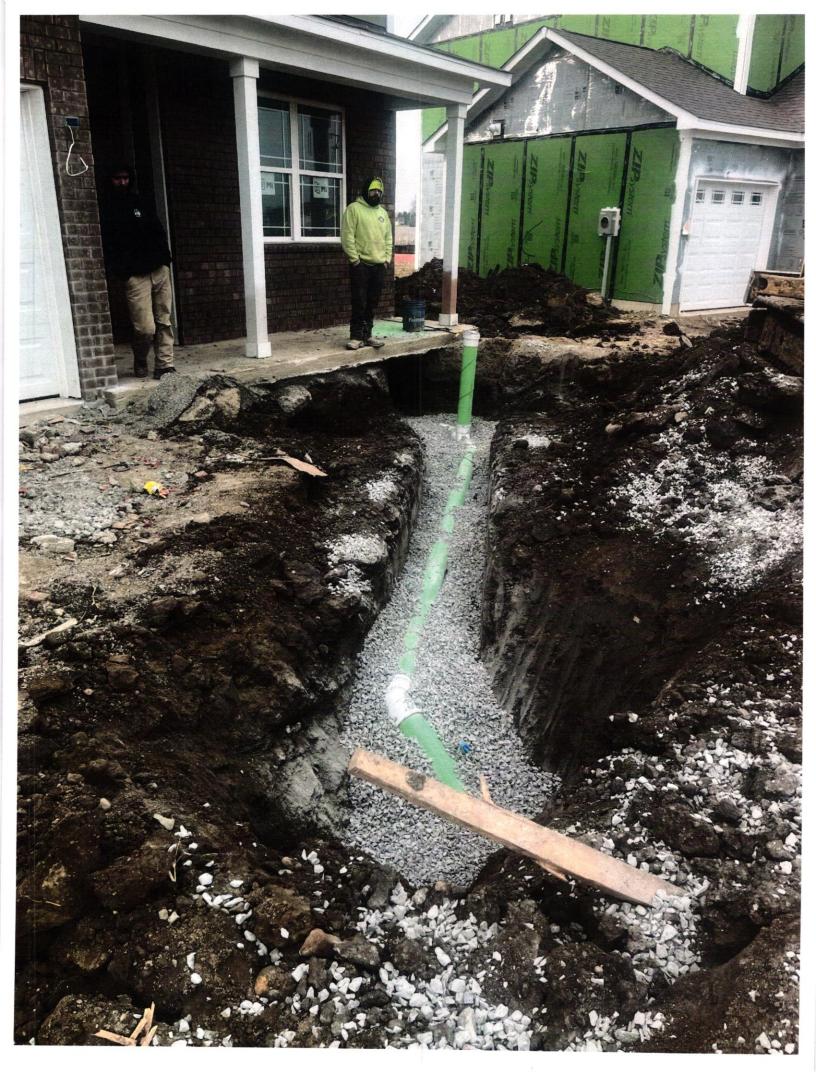

The parties hereto have read and fully understand the above provisions and agree to comply with said provisions.

| Ø | FALL CREEK REGIONAL WASTE DISTRICT                                                                      |                | APPLICANT<br>Signature |  |
|---|---------------------------------------------------------------------------------------------------------|----------------|------------------------|--|
|   | STATE OF INDIANA )                                                                                      |                |                        |  |
|   | ) SS:<br>COUNTY OF MADISON )                                                                            |                |                        |  |
|   | SUBSCRIBED and sworn to before me this _                                                                | day of         | , 20                   |  |
|   | My Commission Expires:                                                                                  | Signature      |                        |  |
|   |                                                                                                         | Printed        | otary Public           |  |
|   | ********                                                                                                | Re<br>******** | esident of County      |  |
|   | Inspector $\underline{\mathcal{Pon} \mathcal{M}}$ Date Inspected <u>12-21-22</u><br>Reason for Rejecton | _ Approved     | Rejected               |  |
|   | Reason for Rejecton<br>Date Reinspected<br>Notes:                                                       | Approved       | Rejected               |  |
|   | Size Pipe Type Pipe                                                                                     |                |                        |  |
|   | Basement Yes No                                                                                         |                |                        |  |
|   | Sump Pump <u>Yes No</u>                                                                                 |                | North                  |  |
|   | Downspout to Ground Yes No                                                                              |                |                        |  |
|   | Septic Tank Pumped & Filled Yes No                                                                      |                |                        |  |
|   | Contractor                                                                                              |                |                        |  |
|   | Special Conditions                                                                                      |                | Drawing                |  |
|   | Existing Home                                                                                           |                | $\bigcirc$             |  |
|   | New Construction                                                                                        |                | 4                      |  |
|   |                                                                                                         |                |                        |  |
|   |                                                                                                         |                | 1 Picture              |  |
|   |                                                                                                         |                | a Hack of              |  |
|   |                                                                                                         |                |                        |  |