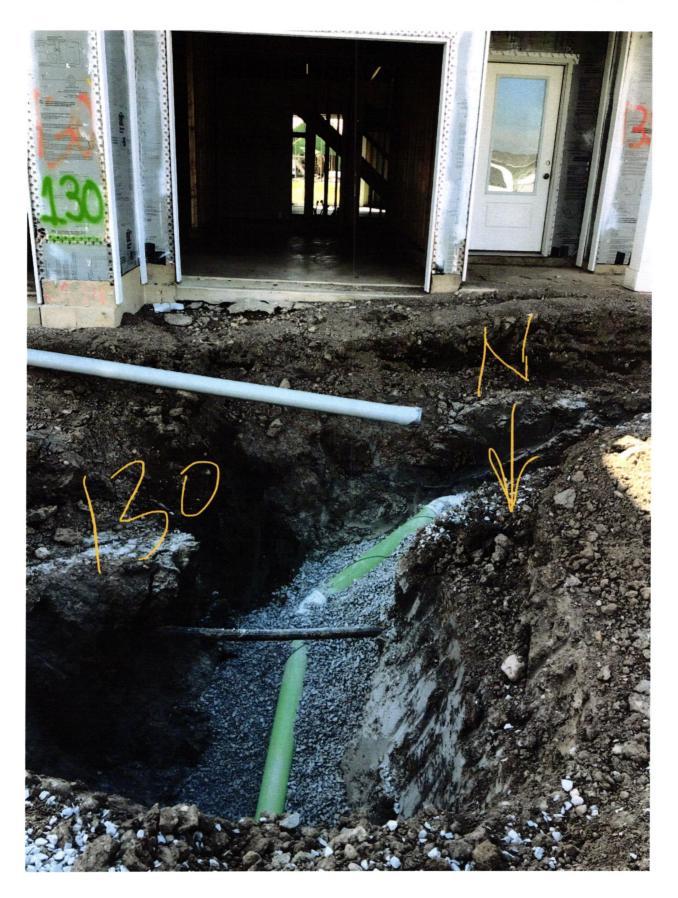

The parties hereto have read and fully understand the above provisions and agree to comply with said provisions.

| EATL CREEK REGIONAL WASTE DISTRICT                               | APPLICANT              |
|------------------------------------------------------------------|------------------------|
| Signature                                                        | Signature              |
| STATE OF INDIANA )<br>) SS:                                      |                        |
| COUNTY OF MADISON )                                              |                        |
| SUBSCRIBED and sworn to before me this day of                    | , 20                   |
| My Commission Expires: Signature_                                |                        |
| Printed                                                          |                        |
|                                                                  | otary Public           |
| **************************************                           | esident of County      |
| Inspector Um Date Inspected 9-11-12 Approved Reason for Rejecton | Rejected               |
| Date Reinspected Approved                                        | Rejected               |
| Notes: 6" Type Pipe WC 35                                        |                        |
|                                                                  |                        |
| Basement <u>Yes No</u><br>Sump Pump <u>Yes</u> No                | North                  |
| Downspout to Ground Yes No                                       |                        |
| Septic Tank Pumped & Filled Yes No                               |                        |
| Contractor Wills FX.                                             | Documents of           |
| Special Conditions                                               | shawing                |
| Existing Home                                                    |                        |
| New ConstructionV                                                | +                      |
|                                                                  | 3 pictures<br>attached |