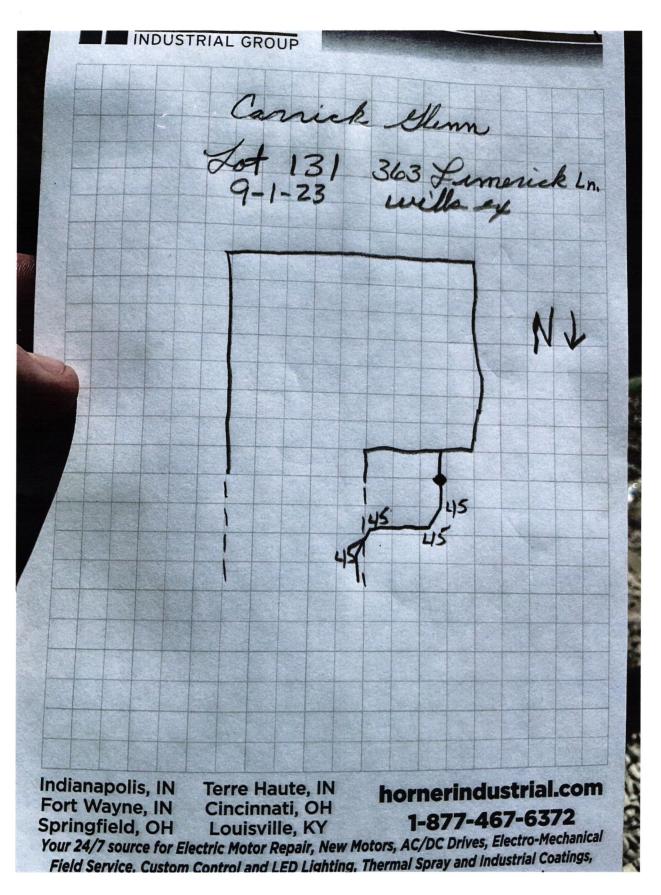

## Fall Creek Regional Waste District 9378 S 650 W, P.O. Box 59, Pendleton, IN 46064 765-778-7544 Agreement for Sanitary Sewer Service

This Agreement made and entered into this <u>J</u> day of <u>J</u>, 20<u>J</u>, between Fall Creek Regional Waste District ("District") and <u>D.R. Horton/Westport Homes</u> ("Applicant") regarding the provision of sanitary sewer service, and the assignment of capacity in and connection to, the District's facilities for the premises located at <u>Carrick Glen Lot 131</u>

The parties hereto have read and fully understand the above provisions and agree to comply with said provisions.

| FALL CREEK REGIONAL WASTE DISTRICT                   | APPLICANT                           |
|------------------------------------------------------|-------------------------------------|
| Signature                                            | Signature                           |
| STATE OF INDIANA )                                   |                                     |
| ) SS:<br>COUNTY OF MADISON )                         |                                     |
| SUBSCRIBED and sworn to before me this               | _day of, 20                         |
| My Commission Expires: Si                            | gnature                             |
| Р                                                    | rinted                              |
|                                                      | Notary Public<br>Resident of County |
| **************                                       | Resident of County                  |
| Inspector $SN$ Date Inspected $9-1-23_A$             | pproved Rejected                    |
| Reason for Rejecton Date Reinspected Ap              |                                     |
| Notes: Ap                                            | pproved Rejected                    |
| Size Pipe_ <u>6</u> <sup>4</sup> Type Pipe <u>35</u> |                                     |
| Basement Yes No                                      |                                     |
| Sump Pump <u>Yes</u> No                              | North                               |
| Downspout to Ground Yes No                           |                                     |
| Septic Tank Pumped & Filled Yes No                   |                                     |
| Contractor wills ef                                  |                                     |
| Special Conditions/                                  | Drawing                             |
| Existing Home                                        | 0                                   |
| New Construction                                     | shawing<br>+                        |
|                                                      | 1 Picture                           |
|                                                      | attached                            |
|                                                      | attacher                            |