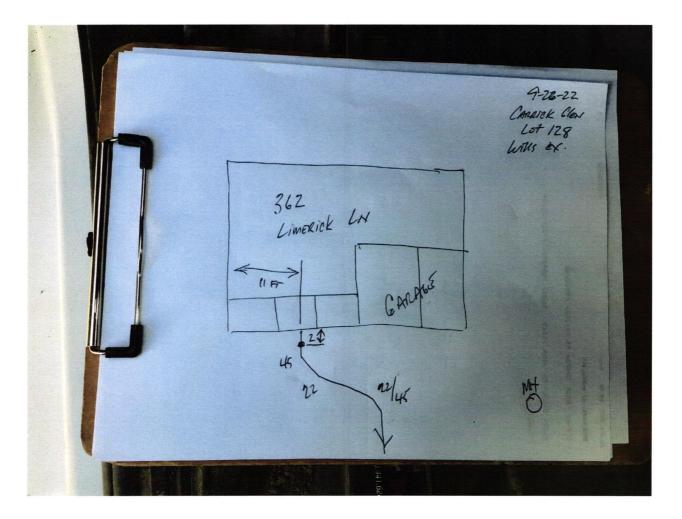

## Fall Creek Regional Waste District 9378 S 650 W, P.O. Box 59, Pendleton, IN 46064 765-778-7544 Agreement for Sanitary Sewer Service

This Agreement made and entered into this day of March, 2037, between Fall Creek Regional Waste District ("District") and <u>D.R. Horton/Westport Homes</u> ("Applicant") regarding the provision of sanitary sewer service, and the assignment of capacity in and connection to, the District's facilities for the premises located at <u>Carrick Glen Lot 128</u>

Liverici Street Address: 360

Now therefore, the parties, in consideration of the mutual promises set out in this Agreement, the receipt and sufficiency of which is hereby acknowledged, agree as follows:

The parties hereto have read and fully understand the above provisions and agree to comply with said provisions.

| FALL CREEK REGIONAL WASTE DISTRICT                                                                        |              | APPLICANT                    |
|-----------------------------------------------------------------------------------------------------------|--------------|------------------------------|
| Signature                                                                                                 |              | Signature                    |
| STATE OF INDIANA )                                                                                        |              |                              |
| ) SS:<br>COUNTY OF MADISON )                                                                              |              |                              |
| SUBSCRIBED and sworn to before me this                                                                    | day of       | , 20                         |
| My Commission Expires:                                                                                    | Signature    |                              |
|                                                                                                           | Printed      |                              |
|                                                                                                           | Nota<br>Resi | ary Public<br>dent of County |
| Inspector Date Inspected 9-26-22<br>Reason for Rejecton                                                   |              |                              |
| Date Reinspected<br>Notes: <u>6</u> <sup><i>u</i></sup> Type Pipe <u><i>Pvc</i></u> 35                    | Approved     | Rejected                     |
| Basement <u>Yes No</u><br>Sump Pump <u>Yes No</u>                                                         |              | North                        |
| Downspout to Ground <u>Yes No</u><br>Septic Tank Pumped & Filled <u>Yes No</u><br>Contractor <u>wills</u> |              | Drawing                      |
| Special Conditions<br>Existing Home                                                                       |              | $\mathbf{k}$                 |
| New Construction                                                                                          |              | 1 picture                    |
|                                                                                                           |              | Concerne ()                  |