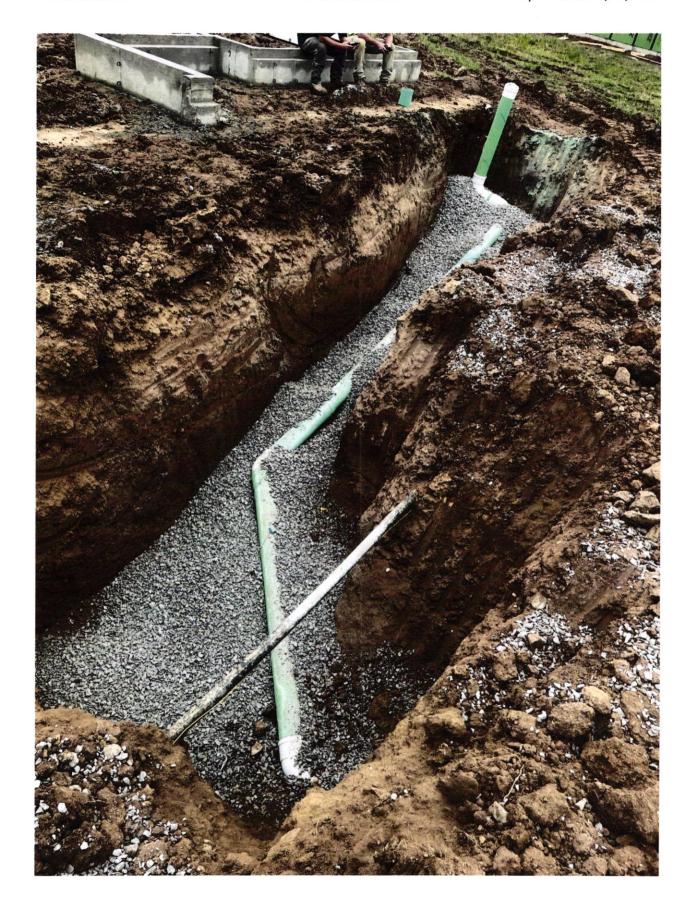

Size Pipe Type Pipe SDC 35

Basement Yes No

Sump Pump Yes No

Downspout to Ground Yes No

Septic Tank Pumped & Filled Yes No

Contractor Wills Exu.

Special Conditions

Existing Home New Construction