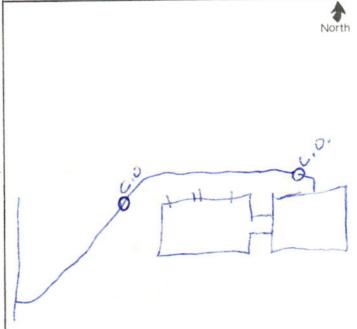

Notes:
Size Pipe "
Type Pipe PVC

Basement Yes X No
Sump Pump Yes X No
Downspout to Ground Yes X No
Septic Tank Pumped & filled Yes X No
Contractor Passmore

Special Conditions Sump pump NOT

4" Clean Outs