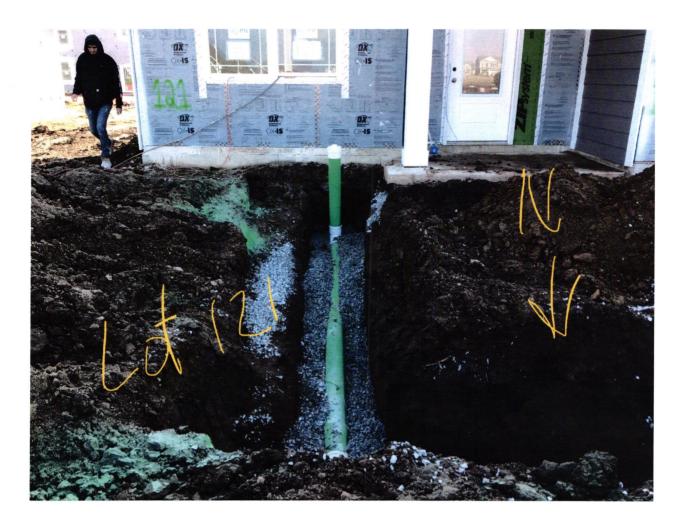

## Agreement for Sanitary Sewer Service

| Regional Waste Distric                                                                                                                                                                                       | ct ("District") ande<br>ewer service, and the as                                                                                                                                                           | D.R. Horton/W                                                                                                                                              | , 20, between Fall Construction ("Applicant") regard acity in and connection to, the Distruction to                                                                                                                                                           | ding the      |  |
|--------------------------------------------------------------------------------------------------------------------------------------------------------------------------------------------------------------|------------------------------------------------------------------------------------------------------------------------------------------------------------------------------------------------------------|------------------------------------------------------------------------------------------------------------------------------------------------------------|---------------------------------------------------------------------------------------------------------------------------------------------------------------------------------------------------------------------------------------------------------------|---------------|--|
| Street Address:                                                                                                                                                                                              | 333 (                                                                                                                                                                                                      | urich Glo                                                                                                                                                  | in Blud, Rendlation                                                                                                                                                                                                                                           |               |  |
| Now therefore, the receipt and sufficiency                                                                                                                                                                   | e parties, in considerati                                                                                                                                                                                  | ion of the mutual                                                                                                                                          | promises set out in this Agreemen                                                                                                                                                                                                                             | t, the        |  |
| before backfilli<br>provision will of<br>Applicant's exp                                                                                                                                                     | t's construction standar<br>ing and final connection<br>cause all lines and appupense.                                                                                                                     | rds. District must<br>n is made to the s<br>artenances in viol                                                                                             | als shall conform to all District ord accept and approve all work and newer mains. Any violation of this ation to be removed and replaced a                                                                                                                   | naterials     |  |
| has an impact of                                                                                                                                                                                             | or replace any equipment on said service.                                                                                                                                                                  | ent used in conne                                                                                                                                          | icant's premises at all reasonable t<br>ection with the District's service or                                                                                                                                                                                 | which         |  |
| termination of                                                                                                                                                                                               | ny rate charge or fee m service to the property,                                                                                                                                                           | ay result in a lien<br>the cost of which                                                                                                                   | rates, capacity charges, and tap fe<br>a against the property and/or the<br>a will be borne by Applicant, inclu-                                                                                                                                              |               |  |
| <ul> <li>4. The District sha unless said dam</li> <li>5. If there is an av property owner</li> <li>6. The Applicant a concerns the property of the property of the property of the property owner</li> </ul> | to, all attorney's fees a all not be responsible for ages are due to default vailable sanitary sewers shall be required to co and District agree that to operty and the terms of s, administrators, person | and collection cost<br>or any damages a<br>t, neglect or culpate<br>within three hund<br>annect to the Distrate<br>the provision of s<br>of this Agreement | ts. s a result of any failure to supply subility on the part of the District. lred (300) feet of the property line, rict's sanitary sewer system. anitary sewer service touches and bind the District and Applicant and es, successors, agents, attorneys, as | ervice<br>the |  |
| The parties hereto herovisions.                                                                                                                                                                              | nave read and fully und                                                                                                                                                                                    | lerstand the above                                                                                                                                         | e provisions and agree to comply w                                                                                                                                                                                                                            | vith said     |  |
| FALL CREEK REGION<br>LOLLOCA SILL<br>Signature                                                                                                                                                               | NAL WASTE DISTRI                                                                                                                                                                                           | CT                                                                                                                                                         | APPLICANT                                                                                                                                                                                                                                                     |               |  |
|                                                                                                                                                                                                              |                                                                                                                                                                                                            |                                                                                                                                                            | Signature                                                                                                                                                                                                                                                     |               |  |
| STATE OF INDIANA<br>COUNTY OF MADISO                                                                                                                                                                         | )<br>) SS:<br>ON )                                                                                                                                                                                         |                                                                                                                                                            |                                                                                                                                                                                                                                                               |               |  |
| SUBSCRIBED and                                                                                                                                                                                               | I sworn to before me th                                                                                                                                                                                    | is day of                                                                                                                                                  | , 20                                                                                                                                                                                                                                                          |               |  |
| My Commission Expires: Signature                                                                                                                                                                             |                                                                                                                                                                                                            |                                                                                                                                                            |                                                                                                                                                                                                                                                               |               |  |
| Printed                                                                                                                                                                                                      |                                                                                                                                                                                                            |                                                                                                                                                            |                                                                                                                                                                                                                                                               |               |  |
|                                                                                                                                                                                                              | Notary Public                                                                                                                                                                                              |                                                                                                                                                            |                                                                                                                                                                                                                                                               |               |  |
| *******                                                                                                                                                                                                      | *******                                                                                                                                                                                                    | *************                                                                                                                                              | esident of County                                                                                                                                                                                                                                             |               |  |
| Inspector Dow [Reason for Rejecton]                                                                                                                                                                          |                                                                                                                                                                                                            | $\mathcal{U}_{\underline{\beta}}$ Approved_                                                                                                                | Rejected                                                                                                                                                                                                                                                      |               |  |
|                                                                                                                                                                                                              |                                                                                                                                                                                                            | Approved                                                                                                                                                   | Rejected                                                                                                                                                                                                                                                      |               |  |
| Notes: by Type                                                                                                                                                                                               | - Din 25                                                                                                                                                                                                   |                                                                                                                                                            |                                                                                                                                                                                                                                                               |               |  |
| Basement <u>Yes No</u>                                                                                                                                                                                       | Pipe_ <u>                                      </u>                                                                                                                                                        |                                                                                                                                                            |                                                                                                                                                                                                                                                               | North 1       |  |
| Sump Pump Yes No                                                                                                                                                                                             |                                                                                                                                                                                                            |                                                                                                                                                            | _                                                                                                                                                                                                                                                             | North         |  |
| Downspout to Ground                                                                                                                                                                                          |                                                                                                                                                                                                            |                                                                                                                                                            |                                                                                                                                                                                                                                                               |               |  |
| Septic Tank Pumped & Contractor                                                                                                                                                                              | Filled Yes No                                                                                                                                                                                              |                                                                                                                                                            | minal                                                                                                                                                                                                                                                         |               |  |
| Special Conditions                                                                                                                                                                                           |                                                                                                                                                                                                            |                                                                                                                                                            | rawing                                                                                                                                                                                                                                                        |               |  |
| Existing Home  New Construction                                                                                                                                                                              |                                                                                                                                                                                                            |                                                                                                                                                            | A                                                                                                                                                                                                                                                             |               |  |
| New Construction                                                                                                                                                                                             | V                                                                                                                                                                                                          |                                                                                                                                                            |                                                                                                                                                                                                                                                               |               |  |
|                                                                                                                                                                                                              |                                                                                                                                                                                                            |                                                                                                                                                            | 2 pictures<br>atla                                                                                                                                                                                                                                            | chod          |  |
|                                                                                                                                                                                                              |                                                                                                                                                                                                            |                                                                                                                                                            | Q to                                                                                                                                                                                                                                                          | ~ . ~ .       |  |