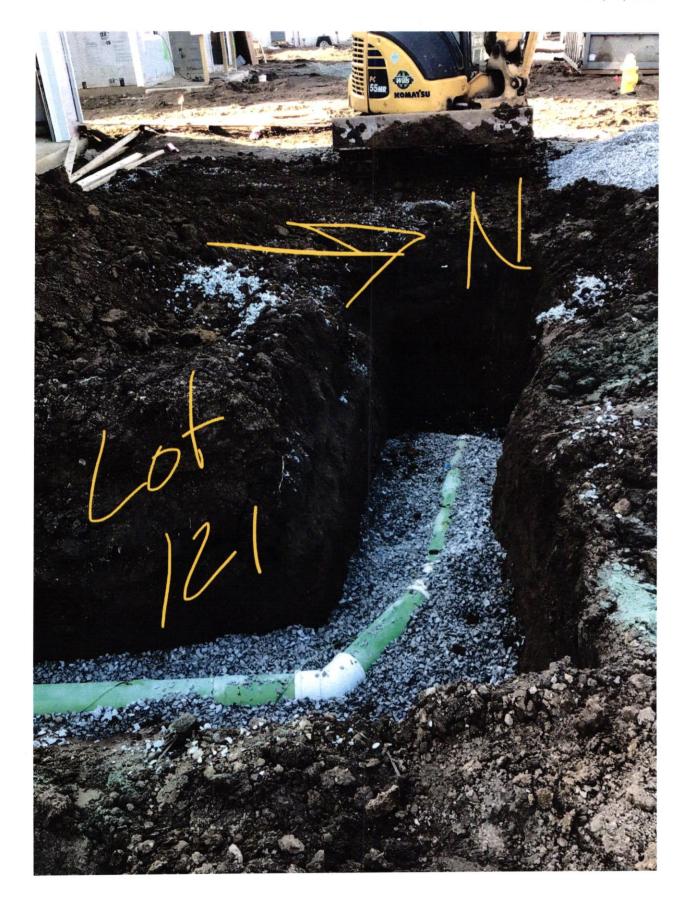

## Agreement for Sanitary Sewer Service

| Regional Waste Distric                                                                                                                                                                                       | ct ("District") ande<br>ewer service, and the as                                                                                                                                                           | D.R. Horton/W                                                                                                                                              | , 20, between Fall Construction ("Applicant") regard acity in and connection to, the Distruction to                                                                                                                                                           | ding the      |  |
|--------------------------------------------------------------------------------------------------------------------------------------------------------------------------------------------------------------|------------------------------------------------------------------------------------------------------------------------------------------------------------------------------------------------------------|------------------------------------------------------------------------------------------------------------------------------------------------------------|---------------------------------------------------------------------------------------------------------------------------------------------------------------------------------------------------------------------------------------------------------------|---------------|--|
| Street Address:                                                                                                                                                                                              | 333 (                                                                                                                                                                                                      | urich Glo                                                                                                                                                  | in Blud, Rendlation                                                                                                                                                                                                                                           |               |  |
| Now therefore, the receipt and sufficiency                                                                                                                                                                   | e parties, in considerati                                                                                                                                                                                  | ion of the mutual                                                                                                                                          | promises set out in this Agreemen                                                                                                                                                                                                                             | t, the        |  |
| before backfilli<br>provision will of<br>Applicant's exp                                                                                                                                                     | t's construction standar<br>ing and final connection<br>cause all lines and appupense.                                                                                                                     | rds. District must<br>n is made to the s<br>artenances in viol                                                                                             | als shall conform to all District ord accept and approve all work and newer mains. Any violation of this ation to be removed and replaced a                                                                                                                   | naterials     |  |
| has an impact of                                                                                                                                                                                             | or replace any equipment on said service.                                                                                                                                                                  | ent used in conne                                                                                                                                          | icant's premises at all reasonable t<br>ection with the District's service or                                                                                                                                                                                 | which         |  |
| termination of                                                                                                                                                                                               | ny rate charge or fee m service to the property,                                                                                                                                                           | ay result in a lien<br>the cost of which                                                                                                                   | rates, capacity charges, and tap fe<br>a against the property and/or the<br>a will be borne by Applicant, inclu-                                                                                                                                              |               |  |
| <ul> <li>4. The District sha unless said dam</li> <li>5. If there is an av property owner</li> <li>6. The Applicant a concerns the property of the property of the property of the property owner</li> </ul> | to, all attorney's fees a all not be responsible for ages are due to default vailable sanitary sewers shall be required to co and District agree that to operty and the terms of s, administrators, person | and collection cost<br>or any damages a<br>t, neglect or culpate<br>within three hund<br>annect to the Distrate<br>the provision of s<br>of this Agreement | ts. s a result of any failure to supply subility on the part of the District. lred (300) feet of the property line, rict's sanitary sewer system. anitary sewer service touches and bind the District and Applicant and es, successors, agents, attorneys, as | ervice<br>the |  |
| The parties hereto herovisions.                                                                                                                                                                              | nave read and fully und                                                                                                                                                                                    | lerstand the above                                                                                                                                         | e provisions and agree to comply w                                                                                                                                                                                                                            | vith said     |  |
| FALL CREEK REGION<br>LOLLOCA SILL<br>Signature                                                                                                                                                               | NAL WASTE DISTRI                                                                                                                                                                                           | CT                                                                                                                                                         | APPLICANT                                                                                                                                                                                                                                                     |               |  |
|                                                                                                                                                                                                              |                                                                                                                                                                                                            |                                                                                                                                                            | Signature                                                                                                                                                                                                                                                     |               |  |
| STATE OF INDIANA<br>COUNTY OF MADISO                                                                                                                                                                         | )<br>) SS:<br>ON )                                                                                                                                                                                         |                                                                                                                                                            |                                                                                                                                                                                                                                                               |               |  |
| SUBSCRIBED and                                                                                                                                                                                               | I sworn to before me th                                                                                                                                                                                    | is day of                                                                                                                                                  | , 20                                                                                                                                                                                                                                                          |               |  |
| My Commission Expires: Signature                                                                                                                                                                             |                                                                                                                                                                                                            |                                                                                                                                                            |                                                                                                                                                                                                                                                               |               |  |
| Printed                                                                                                                                                                                                      |                                                                                                                                                                                                            |                                                                                                                                                            |                                                                                                                                                                                                                                                               |               |  |
|                                                                                                                                                                                                              | Notary Public                                                                                                                                                                                              |                                                                                                                                                            |                                                                                                                                                                                                                                                               |               |  |
| *******                                                                                                                                                                                                      | *******                                                                                                                                                                                                    | *************                                                                                                                                              | esident of County                                                                                                                                                                                                                                             |               |  |
| Inspector Dow [Reason for Rejecton]                                                                                                                                                                          |                                                                                                                                                                                                            | $\mathcal{U}_{\underline{\beta}}$ Approved_                                                                                                                | Rejected                                                                                                                                                                                                                                                      |               |  |
|                                                                                                                                                                                                              |                                                                                                                                                                                                            | Approved                                                                                                                                                   | Rejected                                                                                                                                                                                                                                                      |               |  |
| Notes: by Type                                                                                                                                                                                               | - Din 25                                                                                                                                                                                                   |                                                                                                                                                            |                                                                                                                                                                                                                                                               |               |  |
| Basement <u>Yes No</u>                                                                                                                                                                                       | Pipe_ <u>                                      </u>                                                                                                                                                        |                                                                                                                                                            |                                                                                                                                                                                                                                                               | North 1       |  |
| Sump Pump Yes No                                                                                                                                                                                             |                                                                                                                                                                                                            |                                                                                                                                                            | _                                                                                                                                                                                                                                                             | North         |  |
| Downspout to Ground                                                                                                                                                                                          |                                                                                                                                                                                                            |                                                                                                                                                            |                                                                                                                                                                                                                                                               |               |  |
| Septic Tank Pumped & Contractor                                                                                                                                                                              | Filled Yes No                                                                                                                                                                                              |                                                                                                                                                            | minal                                                                                                                                                                                                                                                         |               |  |
| Special Conditions                                                                                                                                                                                           |                                                                                                                                                                                                            |                                                                                                                                                            | rawing                                                                                                                                                                                                                                                        |               |  |
| Existing Home  New Construction                                                                                                                                                                              |                                                                                                                                                                                                            |                                                                                                                                                            | A                                                                                                                                                                                                                                                             |               |  |
| New Construction                                                                                                                                                                                             | V                                                                                                                                                                                                          |                                                                                                                                                            |                                                                                                                                                                                                                                                               |               |  |
|                                                                                                                                                                                                              |                                                                                                                                                                                                            |                                                                                                                                                            | 2 pictures<br>atla                                                                                                                                                                                                                                            | chod          |  |
|                                                                                                                                                                                                              |                                                                                                                                                                                                            |                                                                                                                                                            | Q to                                                                                                                                                                                                                                                          | ~ . ~ .       |  |