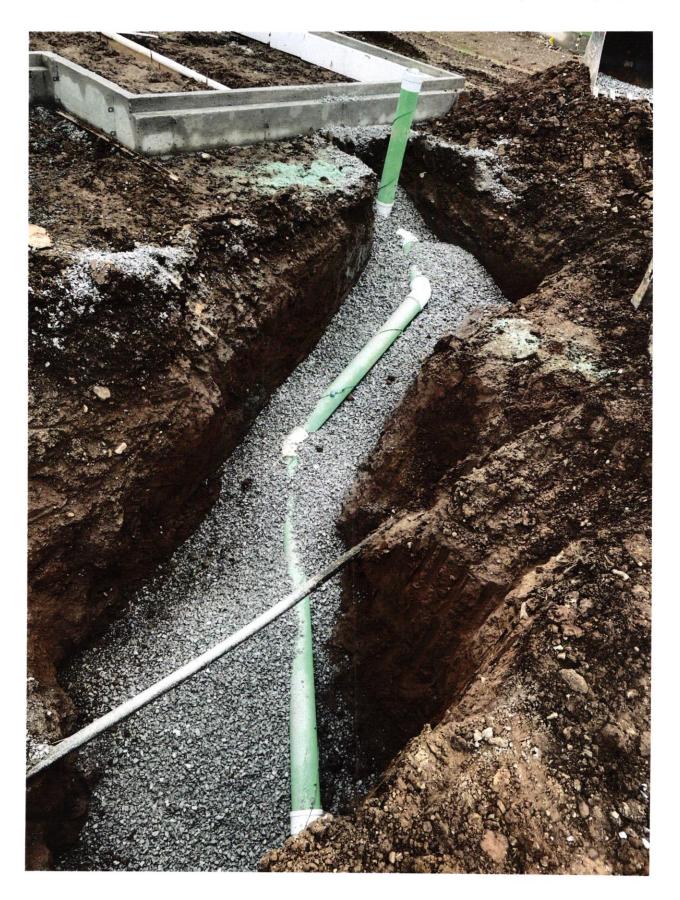

The parties hereto have read and fully understand the above provisions and agree to comply with said provisions.

| FALL CREEK REGIONAL WASTE DISTRICT                                                                                                                                                                                                          | APPLICANT                           |
|---------------------------------------------------------------------------------------------------------------------------------------------------------------------------------------------------------------------------------------------|-------------------------------------|
| Signature                                                                                                                                                                                                                                   | Signature                           |
| STATE OF INDIANA )                                                                                                                                                                                                                          |                                     |
| ) SS:<br>COUNTY OF MADISON )                                                                                                                                                                                                                |                                     |
| SUBSCRIBED and sworn to before me this                                                                                                                                                                                                      | _ day of, 20                        |
| My Commission Expires: S                                                                                                                                                                                                                    | ignature                            |
| P                                                                                                                                                                                                                                           | Printed                             |
|                                                                                                                                                                                                                                             | Notary Public<br>Resident of County |
| ************                                                                                                                                                                                                                                | *************                       |
| Inspector $k_{\mu}$ Date Inspected $8/14/3$ A Reason for Rejecton                                                                                                                                                                           |                                     |
| Date Reinspected Ap                                                                                                                                                                                                                         | pproved Rejected                    |
| Size Pipe Type Pipe SDR 35                                                                                                                                                                                                                  |                                     |
|                                                                                                                                                                                                                                             |                                     |
| Basement <u>Yes (No)</u>                                                                                                                                                                                                                    |                                     |
| Basement <u>Yes No</u>                                                                                                                                                                                                                      | North                               |
| Basement <u>Yes</u> <u>No</u><br>Sump Pump <u>Yes</u> <u>No</u><br>Downspout to Ground <u>Yes</u> <u>No</u><br>Septic Tank Pumped & Filled Yes <u>No</u>                                                                                    |                                     |
| Basement Yes No<br>Sump Pump Yes No<br>Downspout to Ground Yes No<br>Septic Tank Pumped & Filled Yes No<br>Contractor                                                                                                                       |                                     |
| Basement <u>Yes</u> <u>No</u><br>Sump Pump <u>Yes</u> <u>No</u><br>Downspout to Ground <u>Yes</u> <u>No</u><br>Septic Tank Pumped & Filled <u>Yes</u> <u>No</u><br>Contractor <u>Balancia Group</u> <u>Wills</u> Grow<br>Special Conditions |                                     |
| Basement Yes No<br>Sump Pump Yes No<br>Downspout to Ground Yes No<br>Septic Tank Pumped & Filled Yes No<br>Contractor <u>Base Special Conditions</u><br>Special Conditions                                                                  |                                     |
| Basement <u>Yes</u> <u>No</u><br>Sump Pump <u>Yes</u> <u>No</u><br>Downspout to Ground <u>Yes</u> <u>No</u><br>Septic Tank Pumped & Filled <u>Yes</u> <u>No</u><br>Contractor <u>Balancia Group</u> <u>Wills</u> Grow<br>Special Conditions |                                     |
| Basement Yes No<br>Sump Pump Yes No<br>Downspout to Ground Yes No<br>Septic Tank Pumped & Filled Yes No<br>Contractor <u>Base Special Conditions</u><br>Special Conditions                                                                  |                                     |
| Basement Yes No<br>Sump Pump Yes No<br>Downspout to Ground Yes No<br>Septic Tank Pumped & Filled Yes No<br>Contractor <u>Base Special Conditions</u><br>Special Conditions                                                                  |                                     |