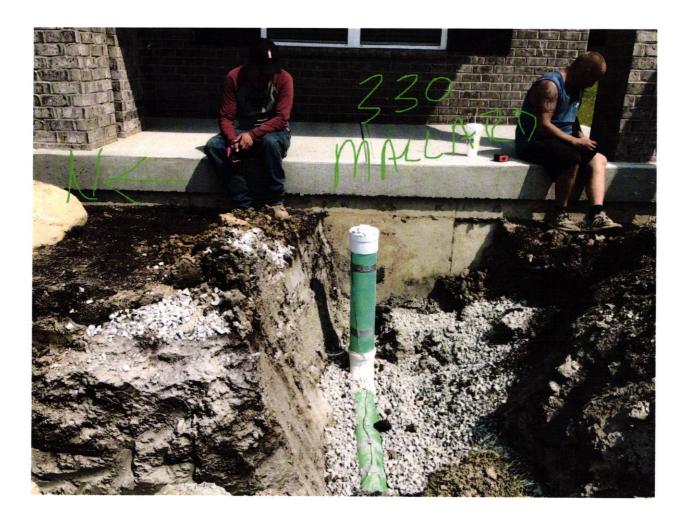

## **Agreement for Sanitary Sewer Service**

| This Agreement made and entered into this 24 day of 100, 2020, between Fall Creek Regional Waste District ("District") and Coronado ("Applicant") regarding the provision of sanitary sewer service, and the assignment of capacity in and connection to, the District's facilities for the premises located at Falls of Pendleton Lot 27                                                                                                                                                                                                                                                                                                                                                                                                                                                                                             |
|---------------------------------------------------------------------------------------------------------------------------------------------------------------------------------------------------------------------------------------------------------------------------------------------------------------------------------------------------------------------------------------------------------------------------------------------------------------------------------------------------------------------------------------------------------------------------------------------------------------------------------------------------------------------------------------------------------------------------------------------------------------------------------------------------------------------------------------|
| Street Address: 330 Mallard DR                                                                                                                                                                                                                                                                                                                                                                                                                                                                                                                                                                                                                                                                                                                                                                                                        |
| Now therefore, the parties, in consideration of the mutual promises set out in this Agreement, the receipt and sufficiency of which is hereby acknowledged, agree as follows:                                                                                                                                                                                                                                                                                                                                                                                                                                                                                                                                                                                                                                                         |
| <ol> <li>The Applicant agrees that all workmanship and materials shall conform to all District ordinances and the District's construction standards. District must accept and approve all work and materials before backfilling and final connection is made to the sewer mains. Any violation of this provision will cause all lines and appurtenances in violation to be removed and replaced at the Applicant's expense.</li> </ol>                                                                                                                                                                                                                                                                                                                                                                                                |
| <ol><li>The District shall have the right to enter upon the Applicant's premises at all reasonable times to<br/>inspect, repair, or replace any equipment used in connection with the District's service or which<br/>has an impact on said service.</li></ol>                                                                                                                                                                                                                                                                                                                                                                                                                                                                                                                                                                        |
| 3. The Applicant shall be responsible for all monthly user rates, capacity charges, and tap fees. The failure to pay any rate charge or fee may result in a lien against the property and/or the termination of service to the property, the cost of which will be borne by Applicant, including,                                                                                                                                                                                                                                                                                                                                                                                                                                                                                                                                     |
| <ul> <li>but not limited to, all attorney's fees and collection costs.</li> <li>4. The District shall not be responsible for any damages as a result of any failure to supply service unless said damages are due to default, neglect or culpability on the part of the District.</li> <li>5. If there is an available sanitary sewer within three hundred (300) feet of the property line, the property owner shall be required to connect to the District's sanitary sewer system.</li> <li>6. The Applicant and District agree that the provision of sanitary sewer service touches and concerns the property and the terms of this Agreement bind the District and Applicant and their heirs, executors, administrators, personal representatives, successors, agents, attorneys, assigns, designees, and transferees.</li> </ul> |
| The parties hereto have read and fully understand the above provisions and agree to comply with said provisions.                                                                                                                                                                                                                                                                                                                                                                                                                                                                                                                                                                                                                                                                                                                      |
| FAIL CREEK REGIONAL WASTE DISTRICT  APPLICANT                                                                                                                                                                                                                                                                                                                                                                                                                                                                                                                                                                                                                                                                                                                                                                                         |
| Signature                                                                                                                                                                                                                                                                                                                                                                                                                                                                                                                                                                                                                                                                                                                                                                                                                             |
| STATE OF INDIANA )                                                                                                                                                                                                                                                                                                                                                                                                                                                                                                                                                                                                                                                                                                                                                                                                                    |
| SUBSCRIBED and sworn to before me this day of, 20                                                                                                                                                                                                                                                                                                                                                                                                                                                                                                                                                                                                                                                                                                                                                                                     |
| My Commission Expires: Signature                                                                                                                                                                                                                                                                                                                                                                                                                                                                                                                                                                                                                                                                                                                                                                                                      |
| Printed                                                                                                                                                                                                                                                                                                                                                                                                                                                                                                                                                                                                                                                                                                                                                                                                                               |
| Notary Public                                                                                                                                                                                                                                                                                                                                                                                                                                                                                                                                                                                                                                                                                                                                                                                                                         |
| **************************************                                                                                                                                                                                                                                                                                                                                                                                                                                                                                                                                                                                                                                                                                                                                                                                                |
| Inspector Date Inspected Approved Rejected Rejected                                                                                                                                                                                                                                                                                                                                                                                                                                                                                                                                                                                                                                                                                                                                                                                   |
| Reason for Rejecton Approved Rejected Rejected                                                                                                                                                                                                                                                                                                                                                                                                                                                                                                                                                                                                                                                                                                                                                                                        |
| Notes: / U Dig 2=                                                                                                                                                                                                                                                                                                                                                                                                                                                                                                                                                                                                                                                                                                                                                                                                                     |
| Size Pipe 6 Type Pipe 100 35                                                                                                                                                                                                                                                                                                                                                                                                                                                                                                                                                                                                                                                                                                                                                                                                          |
| Sump Pump Yes No North                                                                                                                                                                                                                                                                                                                                                                                                                                                                                                                                                                                                                                                                                                                                                                                                                |
| Downspout to Ground Yes No                                                                                                                                                                                                                                                                                                                                                                                                                                                                                                                                                                                                                                                                                                                                                                                                            |
|                                                                                                                                                                                                                                                                                                                                                                                                                                                                                                                                                                                                                                                                                                                                                                                                                                       |
|                                                                                                                                                                                                                                                                                                                                                                                                                                                                                                                                                                                                                                                                                                                                                                                                                                       |
| Special Conditions \ Contractor                                                                                                                                                                                                                                                                                                                   |
| Existing Home                                                                                                                                                                                                                                                                                                                                                                                                                                                                                                                                                                                                                                                                                                                                                                                                                         |
| be not contact to merchion                                                                                                                                                                                                                                                                                                                                                                                                                                                                                                                                                                                                                                                                                                                                                                                                            |
| Drawing +                                                                                                                                                                                                                                                                                                                                                                                                                                                                                                                                                                                                                                                                                                                                                                                                                             |
| L pictures attached                                                                                                                                                                                                                                                                                                                                                                                                                                                                                                                                                                                                                                                                                                                                                                                                                   |