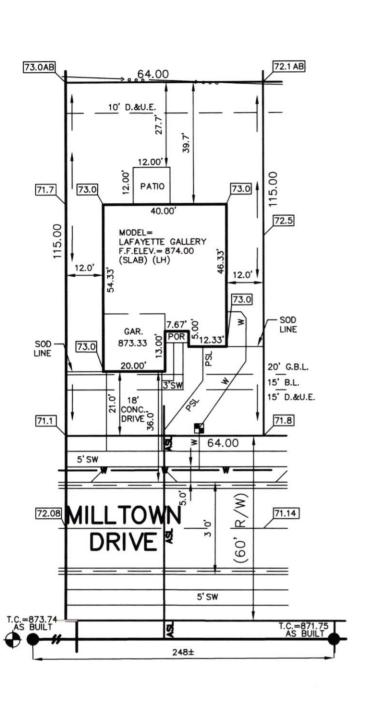

## STOEPPELWERTH

7965 East 106th Street, Fishers, IN 46038-2505 phone: 317.849.5935 fax: 317.849.5942

JOB ID CARG2.90

CONTROL# 98026 DRH

326 MILLTOWN DRIVE PENDLETON, IN 46064

1" = 30'LOT AREA: 7,360 Sq. Ft.

LOT COVERAGE=35.1% M.L.A.G.=872.3 M.F.F.=873.2

PROPOSED GRADE PER PLAN XX.XAB AS BUILT GRADE S.S.D. - SUB-SURFACE DRAIN ASL

SANITARY SEWER
6" AS BUILT SANITARY LATERAL
6" PROPOSED SANITARY LATERAL
STORM SEWER PSL 3/4" WATER CONNECTION WATER MAIN W SWALE

SANITARY MANHOLE STORM MANHOLE

CURB INLET FIRE HYDRANT

WATER METER

D.U.&S.S.E. L.M.A.E.

DRAINAGE, UTILITY & SANITARY SEWER EASEMENT LANDSCAPE, MAINTENANCE ACCESS EASEMENT DRAINAGE & UTILITY EASEMENT BUILDING LINE GARGE BUILDING LINE VARIABLE D.&U.E. G.B.L. VAR.

MINIMUM LOWEST ADJACENT GRADE MINIMUM FINISHED FLOOR M.L.A.G. M.F.F.

CONTRACTOR SHALL CUT 8' OFF OF LATERAL AND BEGIN FROM THAT POINT AND CONNECT TO HOUSE FOLLOWING PLOT PLAN.

NOTE: THIS DRAWING IS NOT INTENDED TO BE REPRESENTED AS A RETRACEMENT OR ORIGINAL BOUNDARY SURVEY, A ROUTE SURVEY OR A SURVEYOR LOCATION REPORT.

1ST REV REV FLOW LINES 05/05/21 JCS 05/04/21 NLW

LOT 90 CARRICK GLEN SECTION 2

INST. #2021R000943 ZONING: SINGLE FAMILY 5' MINIMUM SIDE YARD 15' MINIMUM REAR YARD 50% MAXIMUM LOT COVERAGE

**BENCHMARK** TOP OF CASTING=873.74

ALL UNDERGROUND SEWERS AND UTILITIES SHOWN ARE PLOTTED BY SCALE FROM DESIGN PLANS FURNISHED BY ENGINEER THE ACTUAL FIELD LOCATION MAY VARY.

1.610 ± Sq. Ft. 3,603 ± Sq. Ft. SOD: SEEDING: CONC. DRIVEWAY: 673 ± Sq. Ft. PRIVATE WALK:

58 ± Sq. Ft. PUBLIC WALK: 230 ± Sq. Ft.

**Check Number** 

1289093

FALL CREEK REGIONAL WASTE DISTRICT 9378 SOUTH 650 WEST

Date

04/28/21

DRH Inc. Controlled Dish

Stub 1 of 1