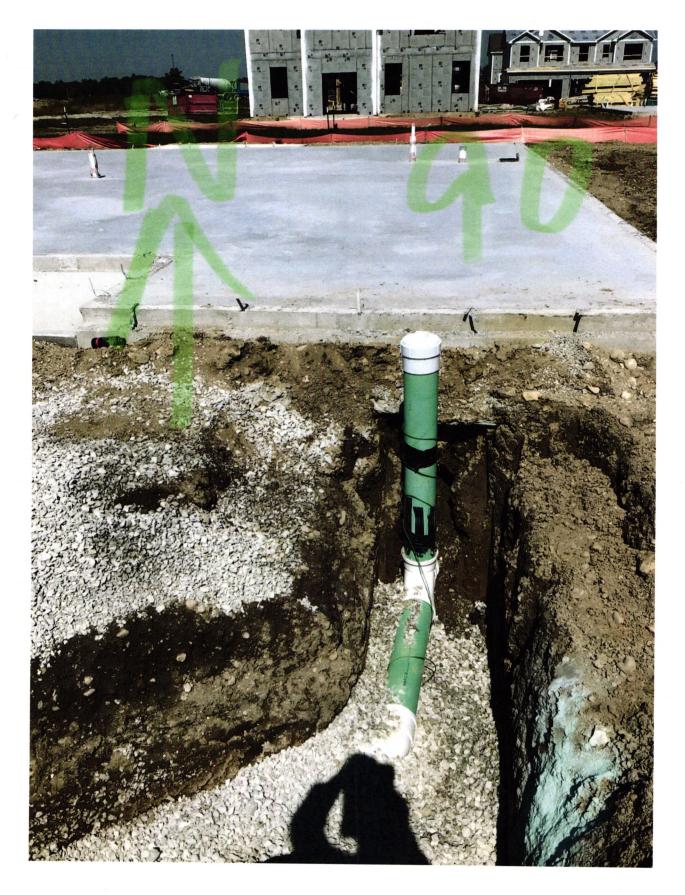

MINIMUM LOWEST ADJACENT GRADE MINIMUM FINISHED FLOOR M.L.A.G. M.F.F.

CONTRACTOR SHALL CUT 8' OFF OF LATERAL AND BEGIN FROM THAT POINT AND CONNECT TO HOUSE FOLLOWING PLOT PLAN.

NOTE: THIS DRAWING IS NOT INTENDED TO BE REPRESENTED AS A RETRACEMENT OR ORIGINAL BOUNDARY SURVEY, A ROUTE SURVEY OR A SURVEYOR LOCATION REPORT.