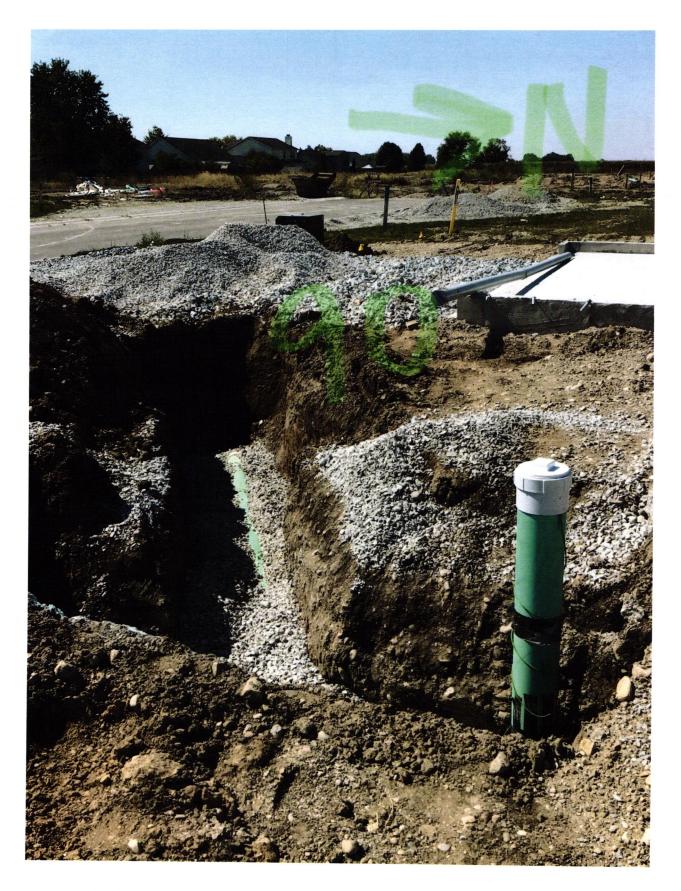

MINIMUM LOWEST ADJACENT GRADE MINIMUM FINISHED FLOOR M.L.A.G. M.F.F.

CONTRACTOR SHALL CUT 8' OFF OF LATERAL AND BEGIN FROM THAT POINT AND CONNECT TO HOUSE FOLLOWING PLOT PLAN.

NOTE: THIS DRAWING IS NOT INTENDED TO BE REPRESENTED AS A RETRACEMENT OR ORIGINAL BOUNDARY SURVEY, A ROUTE SURVEY OR A SURVEYOR LOCATION REPORT.