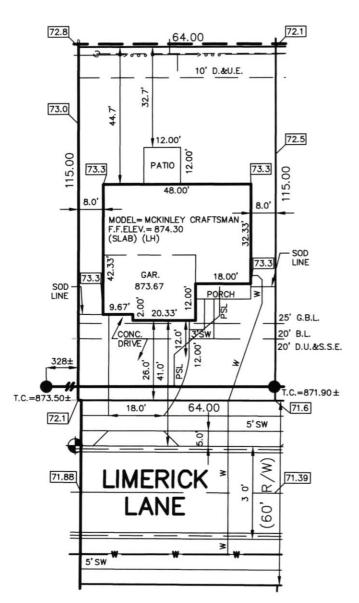

## STOEPPELWERTH

7965 East 106th Street, Fishers, IN 46038-2505 phone: 317.849.5935 fax: 317.849.5942

JOB ID CARG2.74

CONTROL# 97337 DRH

348 LIMERICK LANE PENDLETON, IN 46064

1" = 30'LOT AREA: 7,360 Sq. Ft.

LOT COVERAGE=38.9% M.L.A.G.=872.4 M.F.F.=873.0

XX.X

PROPOSED GRADE PER PLAN

XX.XAB AS BUILT GRADE

S.S.D. - SUB-SURFACE DRAIN SANITARY SEWER 6" AS BUILT SANITARY LATERAL 6" PROPOSED SANITARY LATERAL PSL STORM SEWER
3/4" WATER CONNECTION
WATER MAIN W **W** -**SWALE** 

SANITARY MANHOLE

STORM MANHOLE

CURB INLET

FIRE HYDRANT

WATER METER

D.U.&S.S.E. L.M.A.E.

D.&U.E. B.L. G.B.L. VAR. M.L.A.G.

M.F.F.

DRAINAGE, UTILITY & SANITARY
SEWER EASEMENT
LANDSCAPE, MAINTENANCE
ACCESS EASEMENT
DRAINAGE & UTILITY EASEMENT
BUILDING LINE
GARGE BUILDING LINE
VARIABLE
MINIMIMIA LOWEST AD LACENT

MINIMUM LOWEST ADJACENT

GRADE MINIMUM FINISHED FLOOR

**BENCHMARK** TOP OF CURB=871.88

ALL UNDERGROUND SEWERS AND UTILITIES SHOWN ARE PLOTTED BY SCALE FROM DESIGN PLANS FURNISHED BY ENGINEER THE ACTUAL FIELD LOCATION MAY VARY.

SOD: CONC. DRIVEWAY: PRIVATE WALK: 1,615 ± Sq. Ft. 3,312 ± Sq. Ft.

50% MAXIMUM LOT COVERAGE

SEEDING: PUBLIC WALK:

972 ± Sq. Ft. 54 ± Sq. Ft. 225 ± Sq. Ft.

LOT 74 CARRICK GLEN SECTION 2 INST. #2021R000943 ZONING: SINGLE FAMILY 5' MINIMUM SIDE YARD 15' MINIMUM REAR YARD

THIS ©HECK IS PRINTED IN RED AND BLUE INK ON THE FACE ON CHEMICAL AND BLEACH REACTIVE PAPER WITH INVISIBLE FLUORESCENT FIBERS AND BASKETWEAVE ON BACK