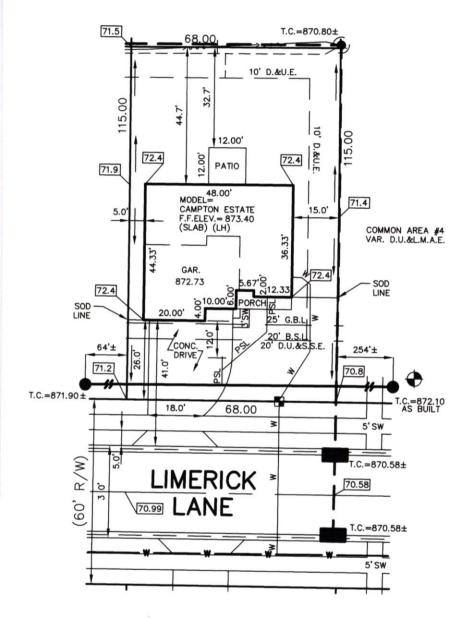

# STOEPPELWERTH

7965 East 106th Street, Fishers, IN 46038-2505 phone: 317.849.5935 fax: 317.849.5942

(PIN)

THE FOOTINGS FOR THIS HOUSE SHOULD BE PINNED SINCE THERE IS LITTLE OR NO TOLERANCE ON THE SIDE YARD REQUIREMENT. CALL US WHEN FOOTING IS IN SO WE CAN SCHEDULE PINNING.

CONTRACTOR SHALL CUT 4.5' OFF OF LATERAL AND BEGIN FROM THAT POINT AND CONNECT TO HOUSE FOLLOWING PLOT PLAN.

## LOT 72 CARRICK GLEN SECTION

INST. #2021R000943 ZONING: SINGLE FAMILY 5' MINIMUM SIDE YARD 15' MINIMUM REAR YARD 50% MAXIMUM LOT COVERAGE

BENCHMARK TOP OF CASTING=872.10

ALL UNDERGROUND SEWERS AND UTILITIES SHOWN ARE PLOTTED BY SCALE FROM DESIGN PLANS FURNISHED BY ENGINEER THE ACTUAL FIELD LOCATION MAY

1,717 ± Sq. Ft. 3,660 ± Sq. Ft. SEEDING: CONC. DRIVEWAY: 1,022 ± Sq. Ft. PRIVATE WALK: 25 ± Sq. Ft. PUBLIC WALK: 250 ± Sq. Ft.

JOB ID CARG2.72

CONTROL# 97794 DRH

320 LIMERICK LANE PENDLETON, IN 46064

1" = 30'LOT AREA: 7,820 Sq. Ft.

LOT COVERAGE=37.1% M.L.A.G.=872.4 M.F.F.=872.9

PROPOSED GRADE PER PLAN XX.X XX.XAB AS BUILT GRADE

S.S.D. — SUB-SURFACE DRAIN SANITARY SEWER 6" AS BUILT SANITARY LATERAL
6" PROPOSED SANITARY LATERAL PSL STORM SEWER
3/4" WATER CONNECTION W W WATER MAIN SWALE SANITARY MANHOLE

STORM MANHOLE

CURB INLET FIRE HYDRANT 

DRAINAGE, UTILITY & SANITARY
SEWER EASEMENT
LANDSCAPE, MAINTENANCE
ACCESS EASEMENT
DRAINAGE & UTILITY EASEMENT
BUILDING LINE
GARGE BUILDING LINE
VARIABLE
WINIMI IN LOWEST AD IACENT D.U.&S.S.E. L.M.A.E. D.&U.E. B.L. G.B.L. VAR.

WATER METER

M.L.A.G. MINIMUM LOWEST ADJACENT M.F.F. MINIMUM FINISHED FLOOR

No. 80040474
STATE OF
NOISTERS
NO. 80040474
STATE OF
NOISTERS
NOIS

NOTE: THIS DRAWING IS NOT INTENDED TO BE REPRESENTED AS A RETRACEMENT OR ORIGINAL BOUNDARY SURVEY, A ROUTE SURVEY OR A SURVEYOR LOCATION REPORT.