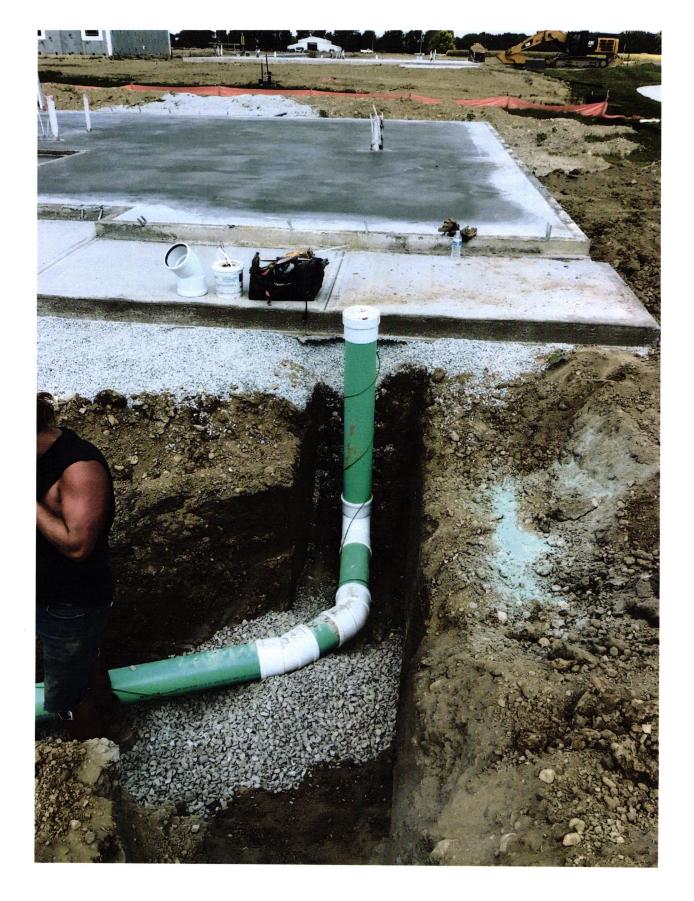

CONTRACTOR SHALL CUT 4.5' OFF OF LATERAL AND BEGIN FROM THAT POINT AND CONNECT TO HOUSE FOLLOWING PLOT PLAN.