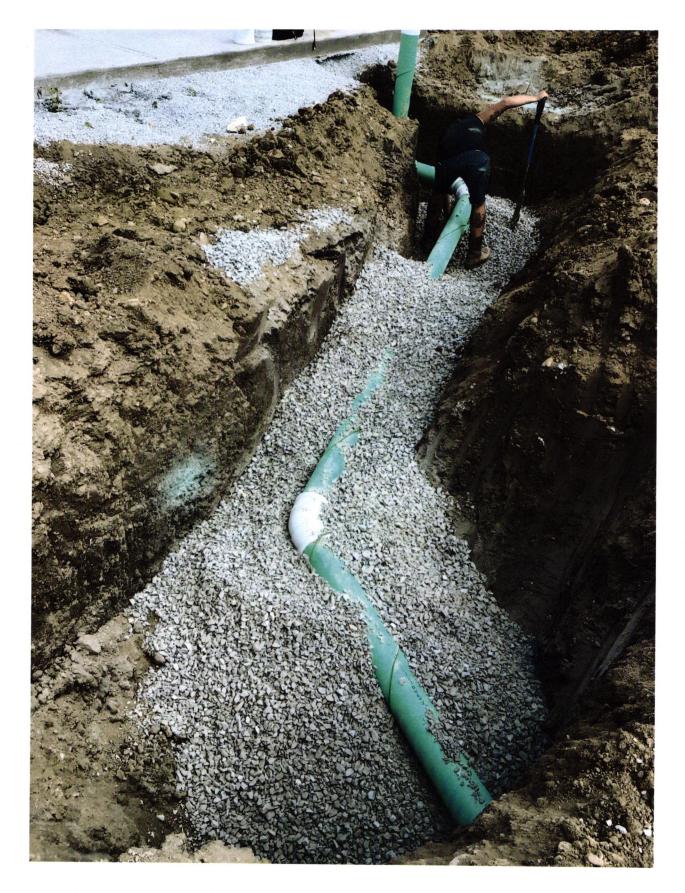

CONTRACTOR SHALL CUT 4.5' OFF OF LATERAL AND BEGIN FROM THAT POINT AND CONNECT TO HOUSE FOLLOWING PLOT PLAN.

LOT COVERAGE=37.1% M.L.A.G.=872.4 M.F.F.=872.9

PROPOSED GRADE PER PLAN XX.X XX.XAB AS BUILT GRADE

S.S.D. — SUB-SURFACE DRAIN SANITARY SEWER 6" AS BUILT SANITARY LATERAL
6" PROPOSED SANITARY LATERAL PSL STORM SEWER
3/4" WATER CONNECTION W W WATER MAIN SWALE SANITARY MANHOLE