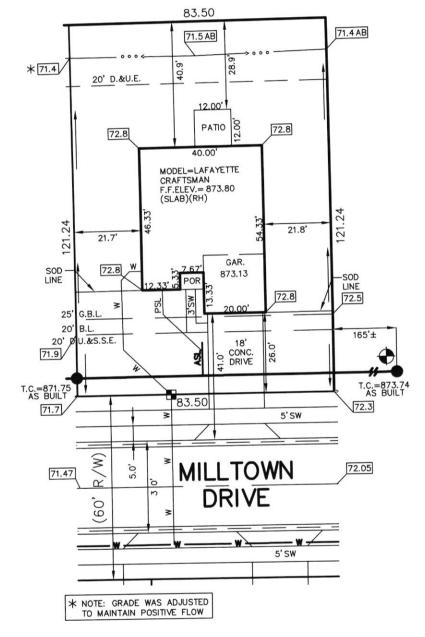

## STOEPPĘLW ERTH

7965 East 106th Street, Fishers, IN 46038-2505 phone: 317.849.5935 fax: 317.849.5942

JOB ID CARG2.100

CONTROL# 98262 DRH

301 MILLTOWN DRIVE PENDLETON, IN 46064

1" = 30'

LOT AREA: 10,124 Sq. Ft.

LOT COVERAGE=24.1% M.L.A.G.=872.3 M.F.F.=873.2

LEGEND: PROPOSED GRADE PER PLAN XX.X AS BUILT GRADE XX.XAB S.S.D. SUB-SURFACE DRAIN SANITARY SEWER
6" AS BUILT SANITARY LATERAL
6" PROPOSED SANITARY LATERAL ASL STORM SEWER
3/4" WATER CONNECTION
WATER MAIN W SWALE SANITARY MANHOLE STORM MANHOLE CURB INLET FIRE HYDRANT WATER METER DRAINAGE, UTILITY & SANITARY SEWER EASEMENT DRAINAGE & UTILITY EASEMENT BUILDING LINE GARGE BUILDING LINE MINIMUM LOWEST ADJACENT GRADE MINIMUM FINISHED FLOOR D.U.&S.S.E. D.&U.E.

B.L. G.B.L. M.L.A.G.

M.F.F.

CONTRACTOR SHALL CUT 3' OFF OF LATERAL AND BEGIN FROM THAT POINT AND CONNECT TO HOUSE FOLLOWING PLOT PLAN.

NOTE: THIS DRAWING IS NOT INTENDED TO BE REPRESENTED AS A RETRACEMENT OR ORIGINAL POLINDARY SURVEY, A ROUTE SURVEY OR A COUTE SURVEY OR A

LOT 100 CARRICK GLEN SECTION 2

INST. #2021R000943 ZONING: SINGLE FAMILY 5' MINIMUM SIDE YARD 15' MINIMUM REAR YARD 50% MAXIMUM LOT COVERAGE

BENCHMARK TOP OF CASTING=873.74

ALL UNDERGROUND SEWERS AND UTILITIES SHOWN ARE PLOTTED BY SCALE FROM "RECORD DRAWINGS" FURNISHED BY ENGINEER.

2,614 ± Sq. Ft. 5,461 ± Sq. Ft. SOD: SEEDING: 763 ± Sq. Ft. CONC. DRIVEWAY: 54 ± Sq. Ft. PRIVATE WALK: PUBLIC WALK: 328 ± Sq. Ft.

THIS CHECK IS PRINTED IN RED AND BLUE INK ON THE FACE ON CHEMICAL AND BLEACH REACTIVE PAPER WITH INVISIBLE FLUORESCENT FIBERS AND BASKETWEAVE ON BACK