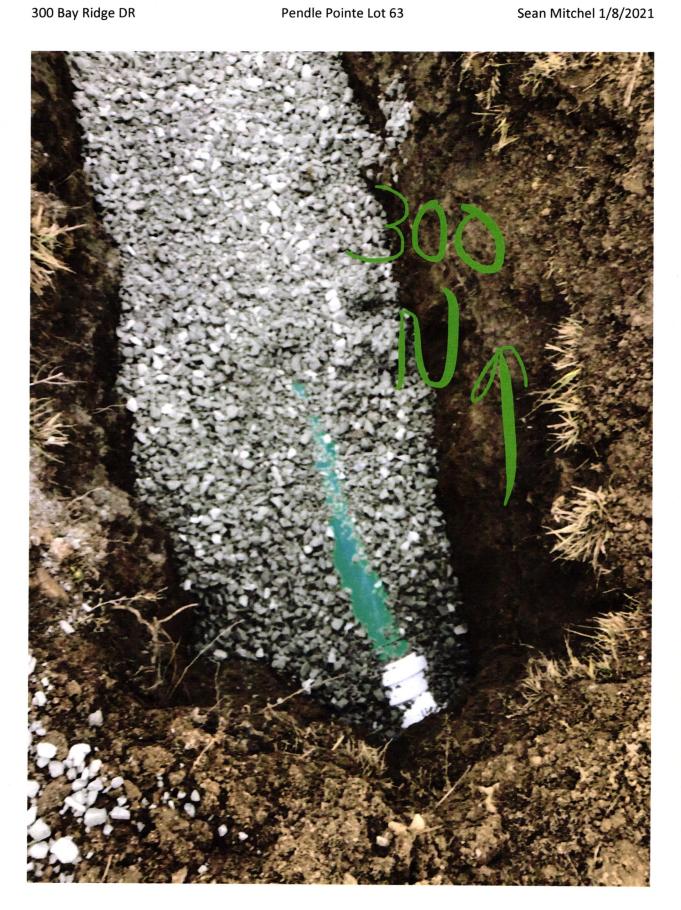

The parties hereto have read and fully understand the above provisions and agree to comply with said provisions.

| FALL CREEK REGIONAL WASTE DISTRICT                                                                                                                                                                                  | APPLICANT<br>Signature                                                   |
|---------------------------------------------------------------------------------------------------------------------------------------------------------------------------------------------------------------------|--------------------------------------------------------------------------|
| STATE OF INDIANA )                                                                                                                                                                                                  |                                                                          |
| ) SS:<br>COUNTY OF MADISON )                                                                                                                                                                                        |                                                                          |
|                                                                                                                                                                                                                     | Jen 2021<br>All E. Anderson<br>otary Public<br>esident of Madison County |
| Inspector $\underline{\mathcal{S}}_{\text{Loc}}$ Date Inspected $\underline{\mathcal{S}}_{\text{Loc}}$ Approved<br>Reason for Rejecton                                                                              | Rejected                                                                 |
| Date Reinspected Approved                                                                                                                                                                                           | Rejected                                                                 |
| Notes:<br>Size Pipe Type Pipe_ <u>35</u>                                                                                                                                                                            |                                                                          |
| Size tipe type tipe                                                                                                                                                                                                 |                                                                          |
|                                                                                                                                                                                                                     |                                                                          |
|                                                                                                                                                                                                                     | North                                                                    |
| Basement <u>Yes No</u>                                                                                                                                                                                              | North                                                                    |
| Basement <u>Yes No</u><br>Sump Pump <u>Yes No</u><br>Downspout to Ground <u>Yes No</u><br>Septic Tank Pumped & Filled <u>Yes No</u>                                                                                 | North                                                                    |
| Basement <u>Yes No</u><br>Sump Pump <u>Yes No</u><br>Downspout to Ground <u>Yes No</u><br>Septic Tank Pumped & Filled <u>Yes No</u><br>Contractor <u>Yem days Excaval w</u>                                         | North                                                                    |
| Basement <u>Yes No</u><br>Sump Pump <u>Yes No</u><br>Downspout to Ground <u>Yes No</u><br>Septic Tank Pumped & Filled <u>Yes No</u><br>Contractor <u>Yem day's Excerctor</u><br>Special Conditions                  | North                                                                    |
| Basement <u>Yes No</u><br>Sump Pump <u>Yes No</u><br>Downspout to Ground <u>Yes No</u><br>Septic Tank Pumped & Filled <u>Yes No</u><br>Contractor <u>Yem days Excerctory</u><br>Special Conditions<br>Existing Home | North<br>Drawing<br>t                                                    |
| Basement <u>Yes No</u><br>Sump Pump <u>Yes No</u><br>Downspout to Ground <u>Yes No</u><br>Septic Tank Pumped & Filled <u>Yes No</u><br>Contractor <u>Yem day's Excerctor</u><br>Special Conditions                  | North<br>Drawing<br>t<br>3 pictures                                      |