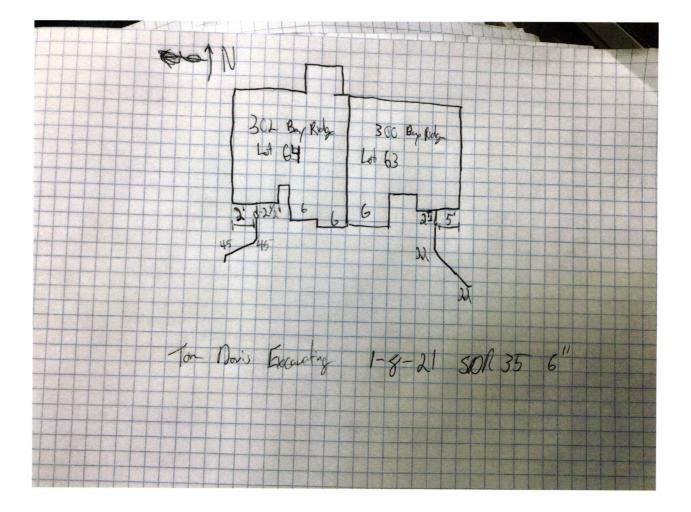

The parties hereto have read and fully understand the above provisions and agree to comply with said provisions.

| FALL CREEK REGIONAL WASTE DISTRICT                                                                                                                                                                                  | APPLICANT<br>Signature                                                   |
|---------------------------------------------------------------------------------------------------------------------------------------------------------------------------------------------------------------------|--------------------------------------------------------------------------|
| STATE OF INDIANA )                                                                                                                                                                                                  |                                                                          |
| ) SS:<br>COUNTY OF MADISON )                                                                                                                                                                                        |                                                                          |
|                                                                                                                                                                                                                     | Jen 2021<br>All E. Anderson<br>otary Public<br>esident of Madison County |
| Inspector $\underline{\mathcal{S}}_{\text{Loc}}$ Date Inspected $\underline{\mathcal{S}}_{\text{Loc}}$ Approved<br>Reason for Rejecton                                                                              | Rejected                                                                 |
| Date Reinspected Approved                                                                                                                                                                                           | Rejected                                                                 |
| Notes:<br>Size Pipe Type Pipe_ <u>35</u>                                                                                                                                                                            |                                                                          |
| Size tipe type tipe                                                                                                                                                                                                 |                                                                          |
|                                                                                                                                                                                                                     |                                                                          |
|                                                                                                                                                                                                                     | North                                                                    |
| Basement <u>Yes No</u>                                                                                                                                                                                              | North                                                                    |
| Basement <u>Yes No</u><br>Sump Pump <u>Yes No</u><br>Downspout to Ground <u>Yes No</u><br>Septic Tank Pumped & Filled <u>Yes No</u>                                                                                 | North                                                                    |
| Basement <u>Yes No</u><br>Sump Pump <u>Yes No</u><br>Downspout to Ground <u>Yes No</u><br>Septic Tank Pumped & Filled <u>Yes No</u><br>Contractor <u>Yem days Excaval w</u>                                         | North                                                                    |
| Basement <u>Yes No</u><br>Sump Pump <u>Yes No</u><br>Downspout to Ground <u>Yes No</u><br>Septic Tank Pumped & Filled <u>Yes No</u><br>Contractor <u>Yem day's Excerctor</u><br>Special Conditions                  | North                                                                    |
| Basement <u>Yes No</u><br>Sump Pump <u>Yes No</u><br>Downspout to Ground <u>Yes No</u><br>Septic Tank Pumped & Filled <u>Yes No</u><br>Contractor <u>Yem days Excerctory</u><br>Special Conditions<br>Existing Home | North<br>Drawing<br>t                                                    |
| Basement <u>Yes No</u><br>Sump Pump <u>Yes No</u><br>Downspout to Ground <u>Yes No</u><br>Septic Tank Pumped & Filled <u>Yes No</u><br>Contractor <u>Yem day's Excerctor</u><br>Special Conditions                  | North<br>Drawing<br>t<br>3 pictures                                      |