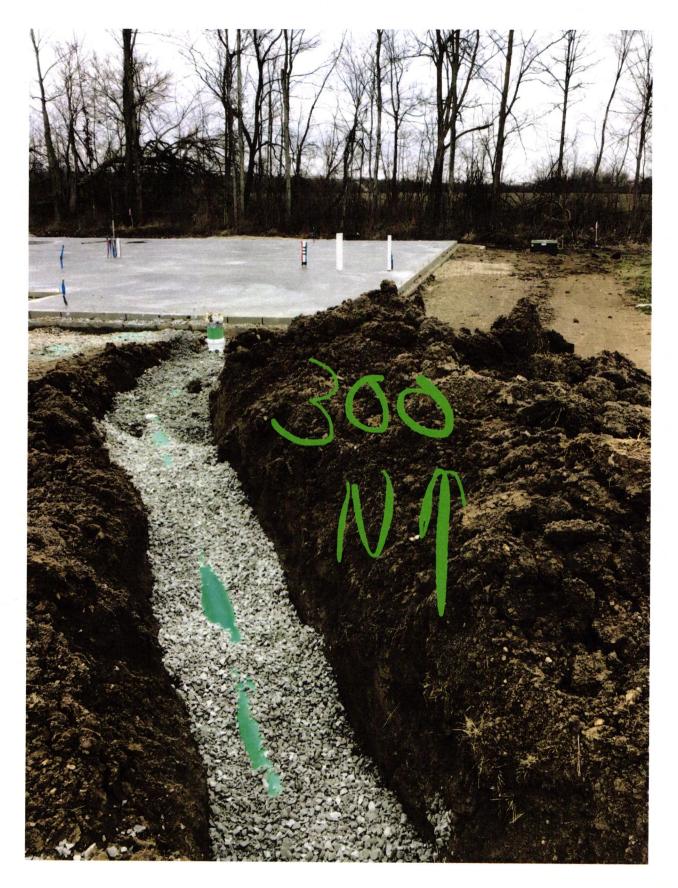

The parties hereto have read and fully understand the above provisions and agree to comply with said provisions.

| FALL CREEK REGIONAL WASTE DISTRICT                                                                                                                                                                                  | APPLICANT<br>Signature                                                   |
|---------------------------------------------------------------------------------------------------------------------------------------------------------------------------------------------------------------------|--------------------------------------------------------------------------|
| STATE OF INDIANA )                                                                                                                                                                                                  |                                                                          |
| ) SS:<br>COUNTY OF MADISON )                                                                                                                                                                                        |                                                                          |
|                                                                                                                                                                                                                     | Jen 2021<br>All E. Anderson<br>otary Public<br>esident of Madison County |
| Inspector $\underline{\mathcal{S}}_{\text{Loc}}$ Date Inspected $\underline{\mathcal{S}}_{\text{Loc}}$ Approved<br>Reason for Rejecton                                                                              | Rejected                                                                 |
| Date Reinspected Approved                                                                                                                                                                                           | Rejected                                                                 |
| Notes:<br>Size Pipe Type Pipe_ <u>35</u>                                                                                                                                                                            |                                                                          |
| Size tipe type tipe                                                                                                                                                                                                 |                                                                          |
|                                                                                                                                                                                                                     |                                                                          |
|                                                                                                                                                                                                                     | North                                                                    |
| Basement <u>Yes No</u>                                                                                                                                                                                              | North                                                                    |
| Basement <u>Yes No</u><br>Sump Pump <u>Yes No</u><br>Downspout to Ground <u>Yes No</u><br>Septic Tank Pumped & Filled <u>Yes No</u>                                                                                 | North                                                                    |
| Basement <u>Yes No</u><br>Sump Pump <u>Yes No</u><br>Downspout to Ground <u>Yes No</u><br>Septic Tank Pumped & Filled <u>Yes No</u><br>Contractor <u>Yem days Excaval w</u>                                         | North                                                                    |
| Basement <u>Yes No</u><br>Sump Pump <u>Yes No</u><br>Downspout to Ground <u>Yes No</u><br>Septic Tank Pumped & Filled <u>Yes No</u><br>Contractor <u>Yem day's Excerctor</u><br>Special Conditions                  | North                                                                    |
| Basement <u>Yes No</u><br>Sump Pump <u>Yes No</u><br>Downspout to Ground <u>Yes No</u><br>Septic Tank Pumped & Filled <u>Yes No</u><br>Contractor <u>Yem days Excerctory</u><br>Special Conditions<br>Existing Home | North<br>Drawing<br>t                                                    |
| Basement <u>Yes No</u><br>Sump Pump <u>Yes No</u><br>Downspout to Ground <u>Yes No</u><br>Septic Tank Pumped & Filled <u>Yes No</u><br>Contractor <u>Yem day's Excerctor</u><br>Special Conditions                  | North<br>Drawing<br>t<br>3 pictures                                      |