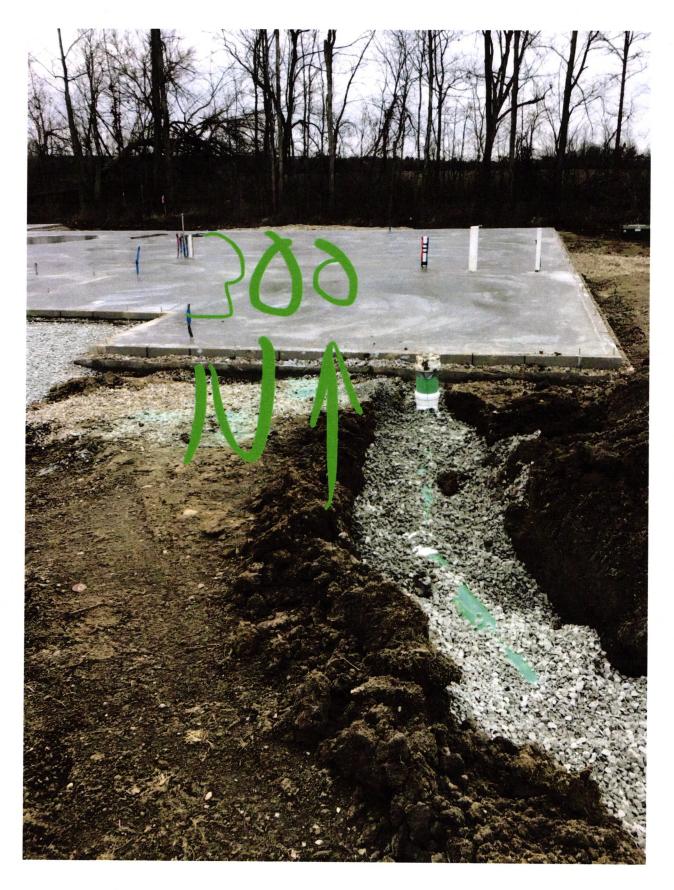

The parties hereto have read and fully understand the above provisions and agree to comply with said provisions.

| FALL CREEK REGIONAL WASTE DISTRICT                                                                                                                                                                                  | APPLICANT<br>Signature                                                   |
|---------------------------------------------------------------------------------------------------------------------------------------------------------------------------------------------------------------------|--------------------------------------------------------------------------|
| STATE OF INDIANA )                                                                                                                                                                                                  |                                                                          |
| ) SS:<br>COUNTY OF MADISON )                                                                                                                                                                                        |                                                                          |
|                                                                                                                                                                                                                     | Jen 2021<br>All E. Anderson<br>otary Public<br>esident of Madison County |
| Inspector $\underline{\mathcal{S}}_{\text{Loc}}$ Date Inspected $\underline{\mathcal{S}}_{\text{Loc}}$ Approved<br>Reason for Rejecton                                                                              | Rejected                                                                 |
| Date Reinspected Approved                                                                                                                                                                                           | Rejected                                                                 |
| Notes:<br>Size Pipe Type Pipe_ <u>35</u>                                                                                                                                                                            |                                                                          |
| Size tipe type tipe                                                                                                                                                                                                 |                                                                          |
|                                                                                                                                                                                                                     |                                                                          |
|                                                                                                                                                                                                                     | North                                                                    |
| Basement <u>Yes No</u>                                                                                                                                                                                              | North                                                                    |
| Basement <u>Yes No</u><br>Sump Pump <u>Yes No</u><br>Downspout to Ground <u>Yes No</u><br>Septic Tank Pumped & Filled <u>Yes No</u>                                                                                 | North                                                                    |
| Basement <u>Yes No</u><br>Sump Pump <u>Yes No</u><br>Downspout to Ground <u>Yes No</u><br>Septic Tank Pumped & Filled <u>Yes No</u><br>Contractor <u>Yem days Excaval w</u>                                         | North                                                                    |
| Basement <u>Yes No</u><br>Sump Pump <u>Yes No</u><br>Downspout to Ground <u>Yes No</u><br>Septic Tank Pumped & Filled <u>Yes No</u><br>Contractor <u>Yem day's Excerctor</u><br>Special Conditions                  | North                                                                    |
| Basement <u>Yes No</u><br>Sump Pump <u>Yes No</u><br>Downspout to Ground <u>Yes No</u><br>Septic Tank Pumped & Filled <u>Yes No</u><br>Contractor <u>Yem days Excerctory</u><br>Special Conditions<br>Existing Home | North<br>Drawing<br>t                                                    |
| Basement <u>Yes No</u><br>Sump Pump <u>Yes No</u><br>Downspout to Ground <u>Yes No</u><br>Septic Tank Pumped & Filled <u>Yes No</u><br>Contractor <u>Yem day's Excerctor</u><br>Special Conditions                  | North<br>Drawing<br>t<br>3 pictures                                      |