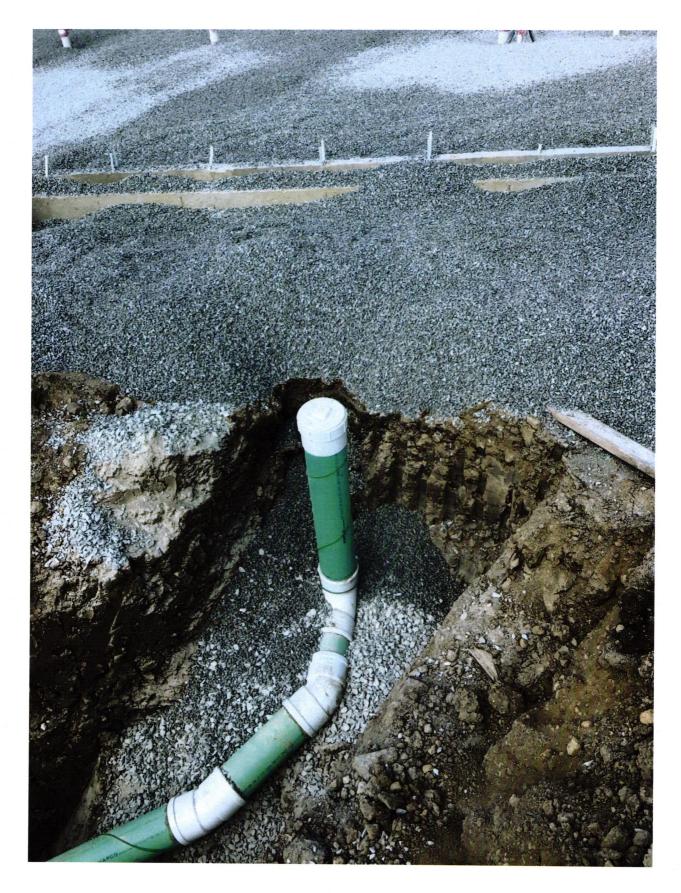

> CONTRACTOR SHALL CUT 10' OFF OF LATERAL AND BEGIN FROM THAT POINT AND CONNECT TO HOUSE FOLLOWING PLOT PLAN.

MINIMUM FINISHED FLOOR

GRADE

M.F.F.

NOTE: THIS DRAWING IS NOT INTENDED TO BE REPRESENTED AS A RETRACEMENT OR ORIGINAL BOUNDARY SURVEY, A ROUTE SURVEY OR A SURVEYOR LOCATION REPORT.