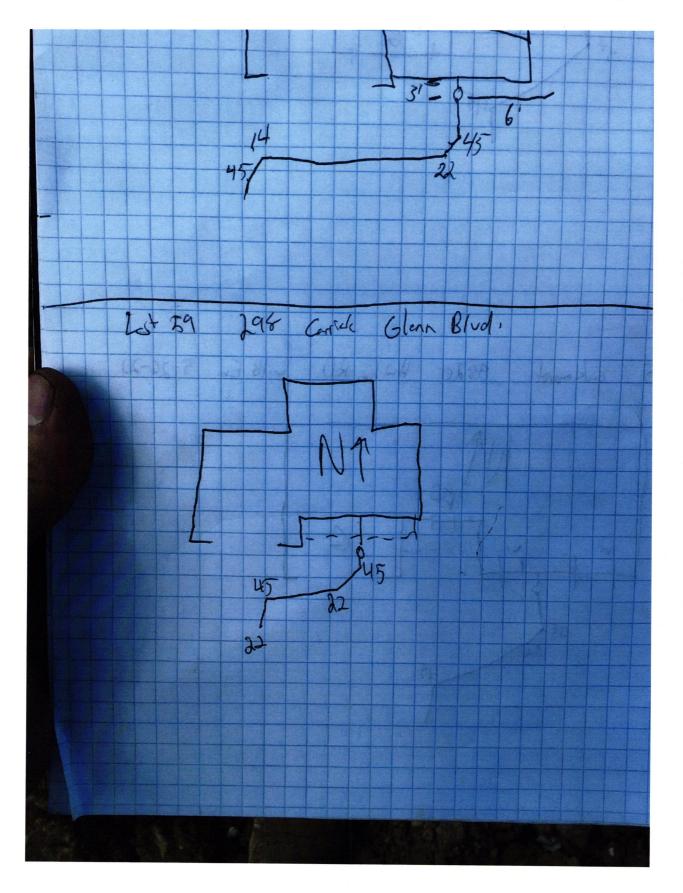

LOT 59 CARRICK GLEN SECTION

INST. #2021R000943 **ZONING: SINGLE FAMILY** 5' MINIMUM SIDE YARD 15' MINIMUM REAR YARD 50% MAXIMUM LOT COVERAGE

BENCHMARK TOP OF CASTING 874.43

ALL UNDERGROUND SEWERS AND UTILITIES SHOWN ARE PLOTTED BY SCALE FROM "RECORD DRAWINGS" FURNISHED BY ENGINEER.