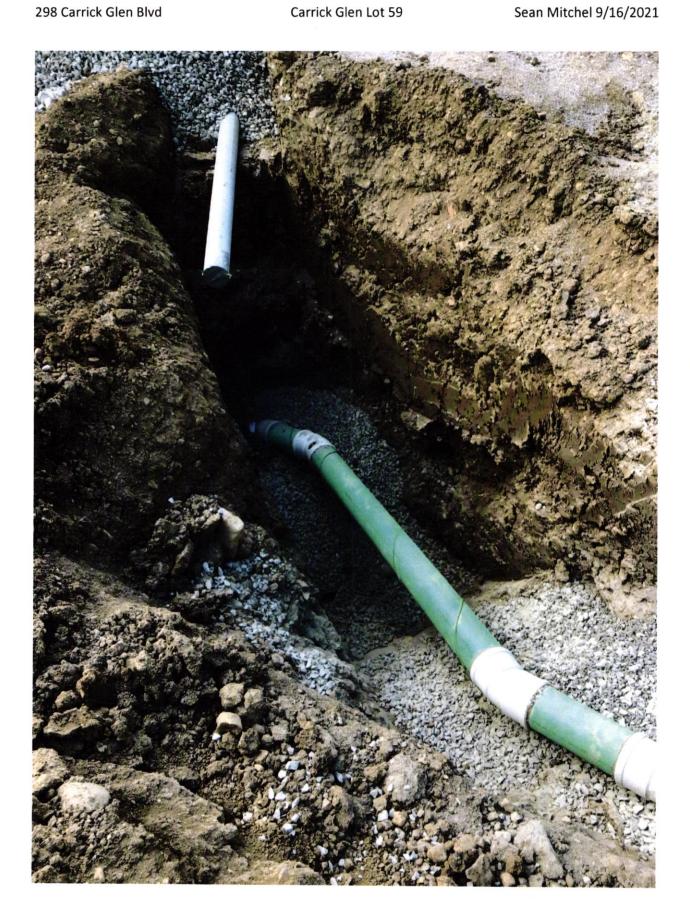

LOT 59 CARRICK GLEN SECTION

INST. #2021R000943 **ZONING: SINGLE FAMILY** 5' MINIMUM SIDE YARD 15' MINIMUM REAR YARD 50% MAXIMUM LOT COVERAGE

BENCHMARK TOP OF CASTING 874.43

ALL UNDERGROUND SEWERS AND UTILITIES SHOWN ARE PLOTTED BY SCALE FROM "RECORD DRAWINGS" FURNISHED BY ENGINEER.