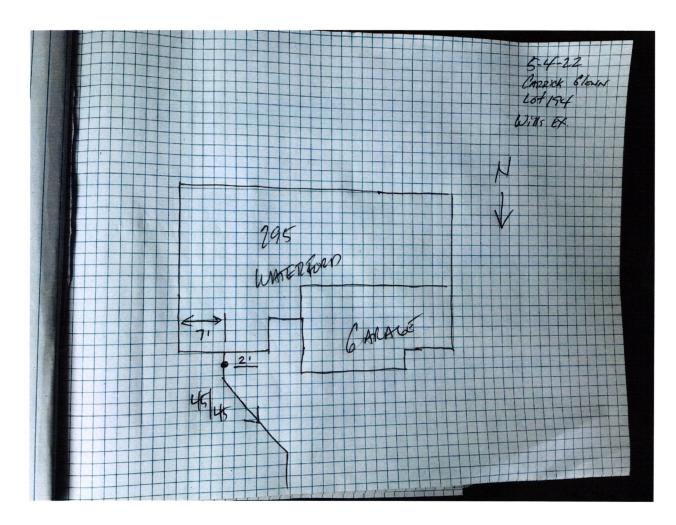

Fall Creek Regional Waste District 9378 S 650 W, P.O. Box 59, Pendleton, IN 46064 765-778-7544