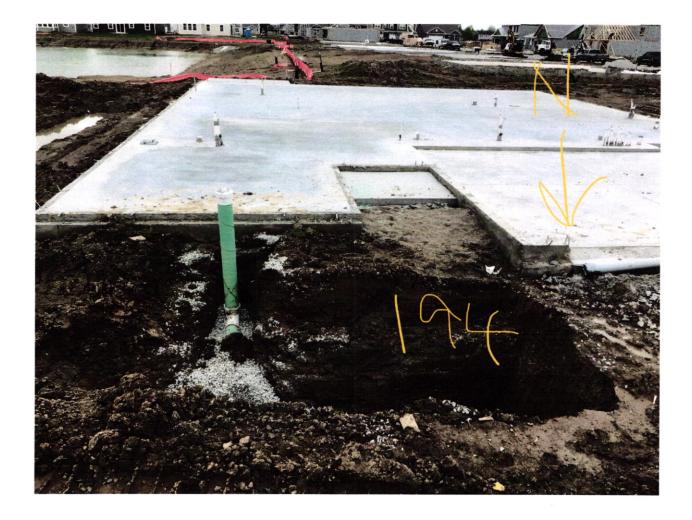

|                                 | Drawing  + 1 Picture attached            |





THIS CHECK IS PRINTED IN RED AND BLUE INK ON THE FACE ON CHEMICAL AND BLEACH REACTIVE PAPER WITH INVISIBLE FLUORESCENT FIBERS AND BASKETWEAVE ON BACK DHHORTON Builder Check Number 1407855 JP Morgan Chase Bank, N.A. Syracuse, NY 50-937 DRH Inc. Controlled Disb Date Amount 213 1341 Horton Circle \$\*\*\*\*\*760.00 12/01/21 Arlington, TX 76011 2720128 Void after 6 months from date of issue SEVEN HUNDRED SIXTY AND 00/100 \*\*\*\*\*\*\*\*\*\*\*\*\*\*\*\*\*\*\*\*\*\*\* Pay To The Order Of: FALL CREEK REGIONAL WASTE DISTRICT 9378 SOUTH 650 WEST PENDLETON IN 46064 D. L. Hocton

11

Dec# 011974