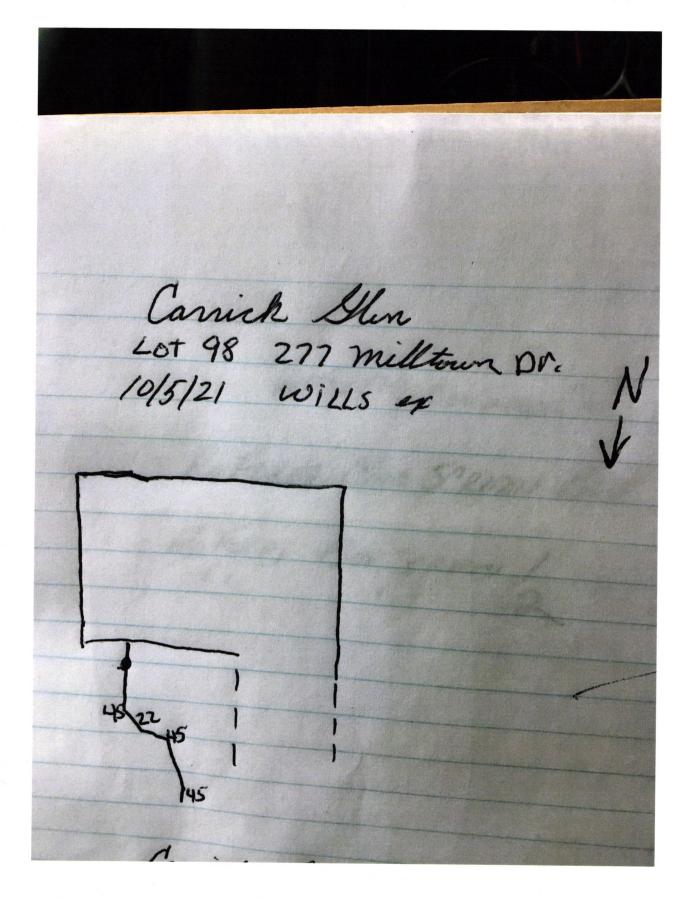

LOT 98 CARRICK GLEN SECTION 2

INST. #2021R000943 ZONING: SINGLE FAMILY 5' MINIMUM SIDE YARD 15' MINIMUM REAR YARD 50% MAXIMUM LOT COVERAGE

SOD: SEEDING: CONC. DRIVEWAY:

2,496 ± Sq. Ft. 5,365 ± Sq. Ft. 1,008 ± Sq. Ft. 54 ± Sq. Ft. PRIVATE WALK: 328 ± Sq. Ft. PUBLIC WALK: