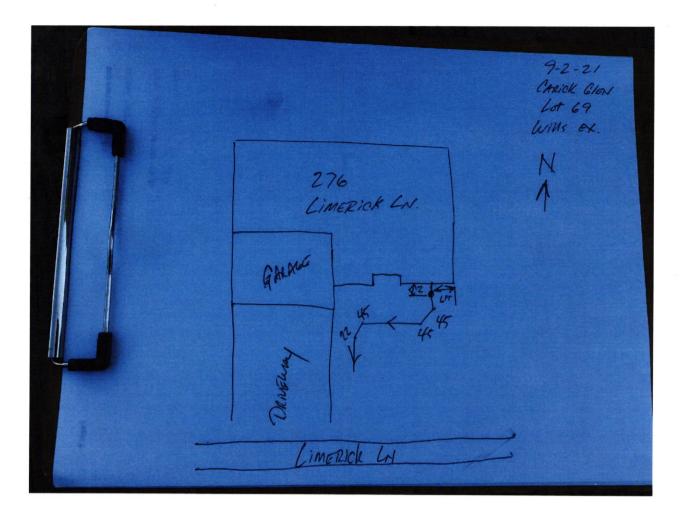

The parties hereto have read and fully understand the above provisions and agree to comply with said provisions.

| FALL CREEK REGIONAL WASTE DISTRICT                                                           | APPLICANT                                   |
|----------------------------------------------------------------------------------------------|---------------------------------------------|
| Signature                                                                                    | Signature                                   |
| STATE OF INDIANA )                                                                           |                                             |
| ) SS:<br>COUNTY OF MADISON )                                                                 |                                             |
| SUBSCRIBED and sworn to before me this                                                       | Lay of June, 20 21                          |
|                                                                                              | Signature Packel E. thele                   |
| OFFICIAL SEAL<br>RACHEL ELAINE ANDERSON<br>NOTARY PUBLIC-STATE OF INDIANA<br>MADISON COUNTY  | Printed Rachel E. Anderson<br>Notary Public |
| MADISON COUNTY<br>MY COMM. EXPIRES OCTOBER 23, 2021                                          | Resident of <u>Madusen</u> County           |
| Inspector Dave Inspected 9-2-21<br>Reason for Rejecton                                       | Approved Rejected                           |
| Date Reinspected                                                                             | Approved Rejected                           |
| Basement <u>Yes No</u><br>Sump Pump <u>Yes No</u>                                            | North                                       |
| Downspout to Ground <u>Yes No</u><br>Septic Tank Pumped & Filled <u>Yes No</u><br>Contractor |                                             |
| Special Conditions                                                                           | Drawing                                     |
| Existing Home<br>New Construction                                                            | .+ 5                                        |
|                                                                                              | a Pictures<br>attached                      |
|                                                                                              |                                             |

#7287

JOB ID CARG2.69

CONTROL# 97793 DRH

CONTRACTOR SHALL CUT 5' OFF OF LATERAL AND BEGIN FROM THAT POINT AND CONNECT TO HOUSE FOLLOWING PLOT PLAN.

LOT 69 CARRICK GLEN SECTION 2 INST. #2021R000943 ZONING: SINGLE FAMILY 5' MINIMUM SIDE YARD 15' MINIMUM REAR YARD 50% MAXIMUM LOT COVERAGE