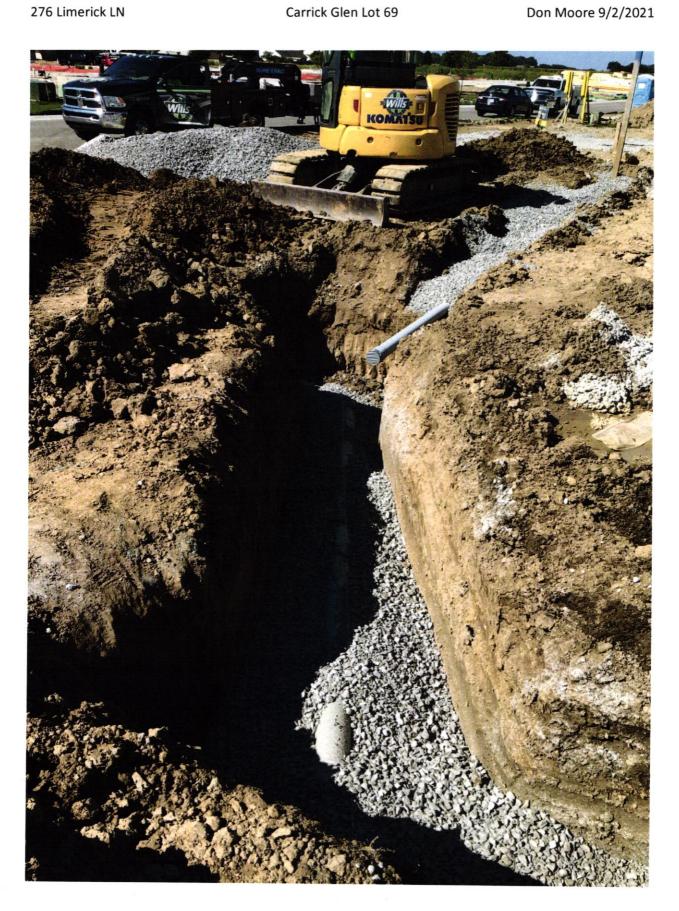

The parties hereto have read and fully understand the above provisions and agree to comply with said provisions.

| FALL CREEK REGIONAL WASTE DISTRICT                                                           | APPLICANT                                   |
|----------------------------------------------------------------------------------------------|---------------------------------------------|
| Signature                                                                                    | Signature                                   |
| STATE OF INDIANA )                                                                           |                                             |
| ) SS:<br>COUNTY OF MADISON )                                                                 |                                             |
| SUBSCRIBED and sworn to before me this                                                       | Lay of June, 20 21                          |
|                                                                                              | Signature Packel E. thele                   |
| OFFICIAL SEAL<br>RACHEL ELAINE ANDERSON<br>NOTARY PUBLIC-STATE OF INDIANA<br>MADISON COUNTY  | Printed Rachel E. Anderson<br>Notary Public |
| MADISON COUNTY<br>MY COMM. EXPIRES OCTOBER 23, 2021                                          | Resident of <u>Madusen</u> County           |
| Inspector Dave Inspected 9-2-21<br>Reason for Rejecton                                       | Approved Rejected                           |
| Date Reinspected                                                                             | Approved Rejected                           |
| Basement <u>Yes No</u><br>Sump Pump <u>Yes No</u>                                            | North                                       |
| Downspout to Ground <u>Yes No</u><br>Septic Tank Pumped & Filled <u>Yes No</u><br>Contractor |                                             |
| Special Conditions                                                                           | Drawing                                     |
| Existing Home<br>New Construction                                                            | .+ 5                                        |
|                                                                                              | a Pictures<br>attached                      |
|                                                                                              |                                             |

#7287

JOB ID CARG2.69

CONTROL# 97793 DRH

CONTRACTOR SHALL CUT 5' OFF OF LATERAL AND BEGIN FROM THAT POINT AND CONNECT TO HOUSE FOLLOWING PLOT PLAN.

LOT 69 CARRICK GLEN SECTION 2 INST. #2021R000943 ZONING: SINGLE FAMILY 5' MINIMUM SIDE YARD 15' MINIMUM REAR YARD 50% MAXIMUM LOT COVERAGE