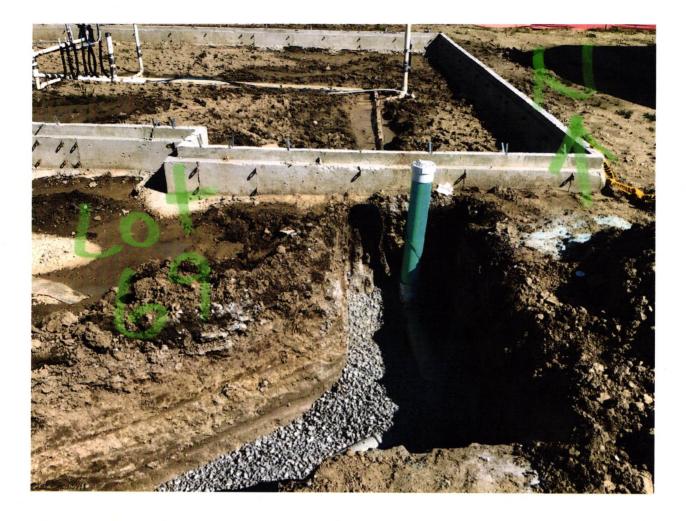

The parties hereto have read and fully understand the above provisions and agree to comply with said provisions.

| FALL CREEK REGIONAL WASTE DISTRICT                                                           | APPLICANT                                   |
|----------------------------------------------------------------------------------------------|---------------------------------------------|
| Signature                                                                                    | Signature                                   |
| STATE OF INDIANA )                                                                           |                                             |
| ) SS:<br>COUNTY OF MADISON )                                                                 |                                             |
| SUBSCRIBED and sworn to before me this                                                       | Lay of June, 20 21                          |
|                                                                                              | Signature Packel E. thele                   |
| OFFICIAL SEAL<br>RACHEL ELAINE ANDERSON<br>NOTARY PUBLIC-STATE OF INDIANA<br>MADISON COUNTY  | Printed Rachel E. Anderson<br>Notary Public |
| MADISON COUNTY<br>MY COMM. EXPIRES OCTOBER 23, 2021                                          | Resident of <u>Madusen</u> County           |
| Inspector Dave Inspected 9-2-21<br>Reason for Rejecton                                       | Approved Rejected                           |
| Date Reinspected                                                                             | Approved Rejected                           |
| Basement <u>Yes No</u><br>Sump Pump <u>Yes No</u>                                            | North                                       |
| Downspout to Ground <u>Yes No</u><br>Septic Tank Pumped & Filled <u>Yes No</u><br>Contractor |                                             |
| Special Conditions                                                                           | Drawing                                     |
| Existing Home<br>New Construction                                                            | .+ 5                                        |
|                                                                                              | a Pictures<br>attached                      |
|                                                                                              |                                             |

#7287

JOB ID CARG2.69

CONTROL# 97793 DRH

CONTRACTOR SHALL CUT 5' OFF OF LATERAL AND BEGIN FROM THAT POINT AND CONNECT TO HOUSE FOLLOWING PLOT PLAN.

LOT 69 CARRICK GLEN SECTION 2 INST. #2021R000943 ZONING: SINGLE FAMILY 5' MINIMUM SIDE YARD 15' MINIMUM REAR YARD 50% MAXIMUM LOT COVERAGE