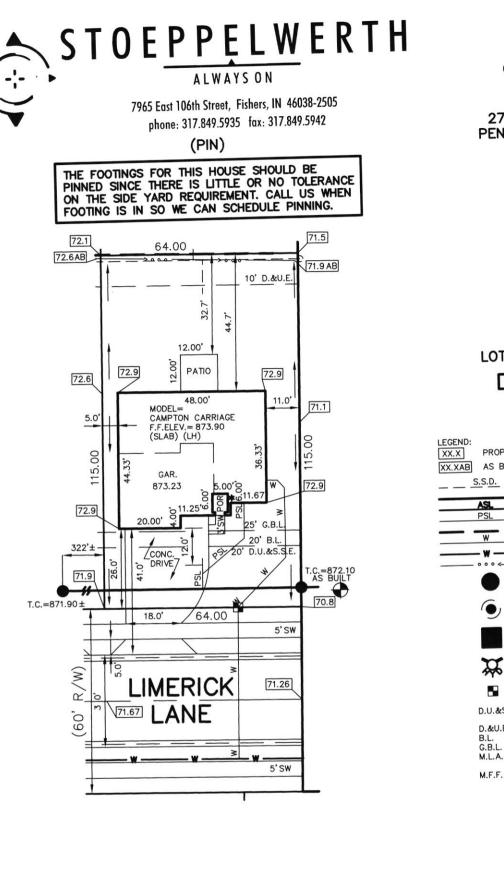

#7287

JOB ID CARG2.69

CONTROL# 97793 DRH

CONTRACTOR SHALL CUT 5' OFF OF LATERAL AND BEGIN FROM THAT POINT AND CONNECT TO HOUSE FOLLOWING PLOT PLAN.

LOT 69 CARRICK GLEN SECTION 2 INST. #2021R000943 ZONING: SINGLE FAMILY 5' MINIMUM SIDE YARD 15' MINIMUM REAR YARD 50% MAXIMUM LOT COVERAGE

BENCHMARK TOP OF CASTING=872.10

ALL UNDERGROUND SEWERS AND UTILITIES SHOWN ARE PLOTTED BY SCALE FROM DESIGN PLANS FURNISHED BY ENGINEER THE ACTUAL FIELD LOCATION MAY VARY.

| SOD:            | 1,590 ± | Sq. | Ft |
|-----------------|---------|-----|----|
| SEEDING:        | 3,336 ± | Sq. | Ft |
| CONC. DRIVEWAY: | 1,026 ± | Sq. | Ft |
| PRIVATE WALK:   | 25 ±    | Sq. | Ft |
| PUBLIC WALK:    | 230 ±   | Sq. | Ft |