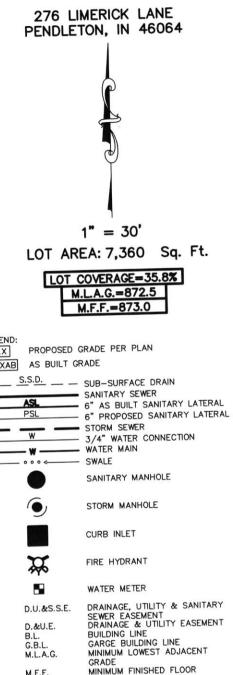

#7287

JOB ID CARG2.69

CONTROL# 97793 DRH

CONTRACTOR SHALL CUT 5' OFF OF LATERAL AND BEGIN FROM THAT POINT AND CONNECT TO HOUSE FOLLOWING PLOT PLAN.

LOT 69 CARRICK GLEN SECTION 2 INST. #2021R000943 ZONING: SINGLE FAMILY 5' MINIMUM SIDE YARD 15' MINIMUM REAR YARD 50% MAXIMUM LOT COVERAGE

BENCHMARK TOP OF CASTING=872.10

ALL UNDERGROUND SEWERS AND UTILITIES SHOWN ARE PLOTTED BY SCALE FROM DESIGN PLANS FURNISHED BY ENGINEER THE ACTUAL FIELD LOCATION MAY VARY.

| SOD:            | 1,590 ± | Sq. | Ft |
|-----------------|---------|-----|----|
| SEEDING:        | 3,336 ± | Sq. | Ft |
| CONC. DRIVEWAY: | 1,026 ± | Sq. | Ft |
| PRIVATE WALK:   | 25 ±    | Sq. | Ft |
| PUBLIC WALK:    | 230 ±   | Sq. | Ft |