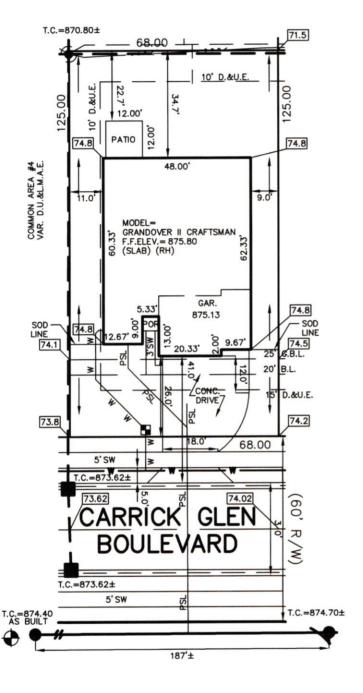

## STOEPPELWERTH

7965 East 106th Street, Fishers, IN 46038-2505 phone: 317.849.5935 fax: 317.849.5942

JOB ID CARG2.65

CONTROL# 97045 DRH

309 CARRICK GLEN BOULEVARD PENDLETON, IN 46064

LOT AREA: 8,500 Sq. Ft.

## LOT COVERAGE=43.2% M.L.A.G.=874.6 M.F.F.=875.1

CONTRACTOR SHALL CUT 7.5' OFF OF LATERAL AND BEGIN FROM THAT POINT AND CONNECT TO HOUSE FOLLOWING PLOT PLAN.

LOT 65 CARRICK GLEN SECTION 2

INST. #2021R000943 **ZONING: SINGLE FAMILY** 5' MINIMUM SIDE YARD 15' MINIMUM REAR YARD 50% MAXIMUM LOT COVERAGE

**BENCHMARK** TOP OF CASTING=874.40

ALL UNDERGROUND SEWERS AND UTILITIES SHOWN ARE PLOTTED BY SCALE FROM DESIGN PLANS FURNISHED BY ENGINEER THE ACTUAL FIELD LOCATION MAY VARY.

1,628 ± Sq. Ft. 3,438 ± Sq. Ft. SOD: SEEDING: CONC. DRIVEWAY: 1,036 ± Sq. Ft. PRIVATE WALK: 50 ± Sq. Ft. PUBLIC WALK: 250 ± Sq. Ft.