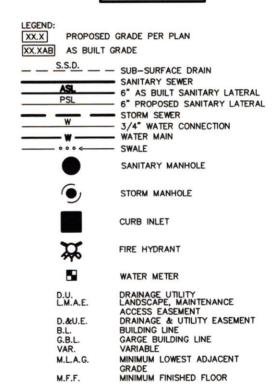

| attached                                                                                                                                                      |

## STOEPPELWERTH

7965 East 106th Street, Fishers, IN 46038-2505 phone: 317.849.5935 fax: 317.849.5942

JOB ID CARG2.65

CONTROL# 97045 DRH

309 CARRICK GLEN BOULEVARD PENDLETON, IN 46064



LOT AREA: 8,500 Sq. Ft.

## LOT COVERAGE=43.2% M.L.A.G.=874.6 M.F.F.=875.1



CONTRACTOR SHALL CUT 7.5' OFF OF LATERAL AND BEGIN FROM THAT POINT AND CONNECT TO HOUSE FOLLOWING PLOT PLAN.





LOT 65 CARRICK GLEN SECTION 2

INST. #2021R000943 **ZONING: SINGLE FAMILY** 5' MINIMUM SIDE YARD 15' MINIMUM REAR YARD 50% MAXIMUM LOT COVERAGE

**BENCHMARK** TOP OF CASTING=874.40

ALL UNDERGROUND SEWERS AND UTILITIES SHOWN ARE PLOTTED BY SCALE FROM DESIGN PLANS FURNISHED BY ENGINEER THE ACTUAL FIELD LOCATION MAY VARY.

1,628 ± Sq. Ft. 3,438 ± Sq. Ft. SOD: SEEDING: CONC. DRIVEWAY: 1,036 ± Sq. Ft. PRIVATE WALK: 50 ± Sq. Ft. PUBLIC WALK: 250 ± Sq. Ft.









THIS CHECK IS PRINTED IN RED AND BLUE INK ON THE FACE ON CHEMICAL AND BLEACH REACTIVE PAPER WITH INVISIBLE FLUORESCENT FIBERS AND BASKETWEAVE ON BACK

DRHORTON Builder

JP Morgan Chase Bank, N.A.

**Check Number** 

1264