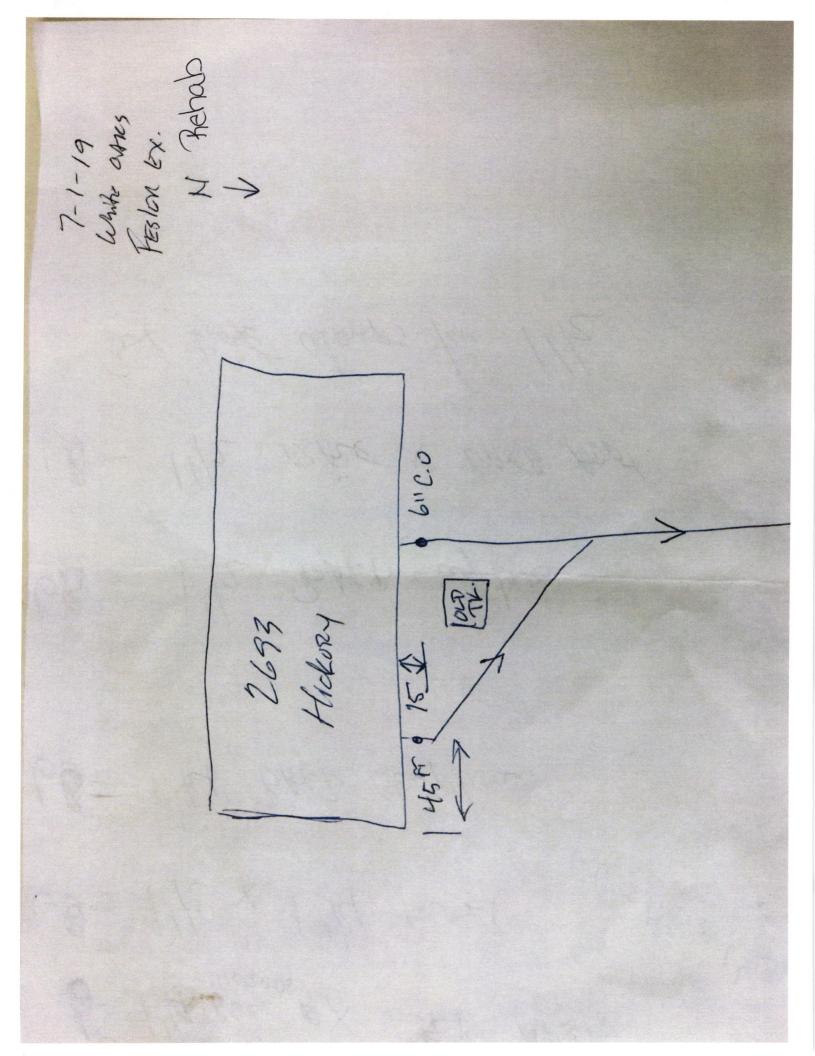

## 765-778-7544 AGREEMENT FOR SANITARY SEWER SERVICE

This Agreement made and entered into this 2 day of March, 200 /, between FALL CREEK REGIONAL WASTE DISTRICT ("District") and <u>Nancy</u> <u>Meek</u> ("Applicant") regarding the provision of sanitary sewer service, and the assignment of capacity in, and connection to, the District's facilities for the premises located at 2693 WHICKOUPDIVC, Anderson 46013

SS

My Commission Expires:

Signature

Notary Public Resident of Madison County

REJECTED

DATE INSPECTED 3/27/01 APPROVED L INSPECTOR Steve **REASON FOR REJECTION** 

| DATE REINSPECTED                         | APPROVED REJECTED |
|------------------------------------------|-------------------|
| NOTES:<br>SIZE PIPE 6 TYPE PIPE 502 8 26 | Hickory Dr.       |
| BASEMENT YES NO                          |                   |
| SUMP PUMP YES                            |                   |
| DOWNSPOUT TO GROUND YES NO               |                   |
| SEPTIC TANK PUMPED & FILLED YES NO       |                   |
| CONTRACTOR Andricks                      |                   |
| SPECIAL CONDITIONS                       | eg j              |
| EXISTING HOME                            |                   |
| NEW CONSTRUCTION                         | 2693              |