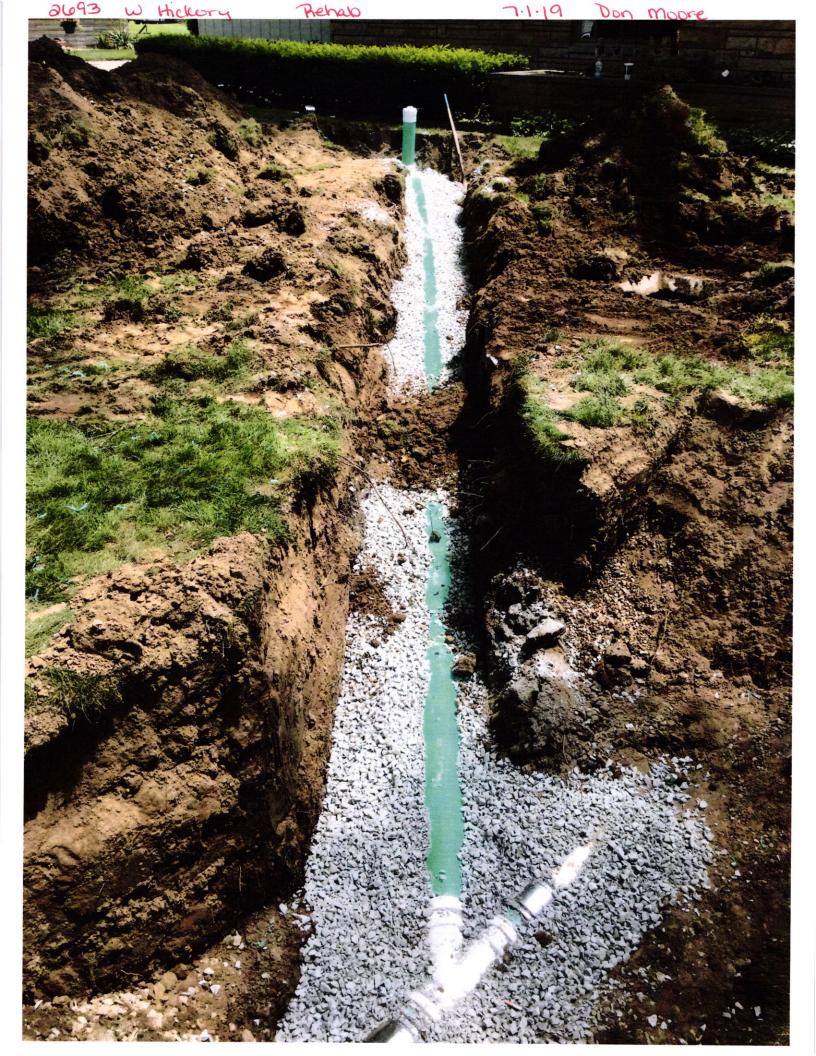

SS

My Commission Expires:

Signature

Notary Public Resident of Madison County

REJECTED

DATE INSPECTED 3/27/01 APPROVED L INSPECTOR Steve **REASON FOR REJECTION** 

| DATE REINSPECTED                         | APPROVED REJECTED |
|------------------------------------------|-------------------|
| NOTES:<br>SIZE PIPE 6 TYPE PIPE 502 8 26 | Hickory Dr.       |
| BASEMENT YES NO                          |                   |
| SUMP PUMP YES                            |                   |
| DOWNSPOUT TO GROUND YES NO               |                   |
| SEPTIC TANK PUMPED & FILLED YES NO       |                   |
| CONTRACTOR Andricks                      |                   |
| SPECIAL CONDITIONS                       | eg j              |
| EXISTING HOME                            |                   |
| NEW CONSTRUCTION                         | 2693              |