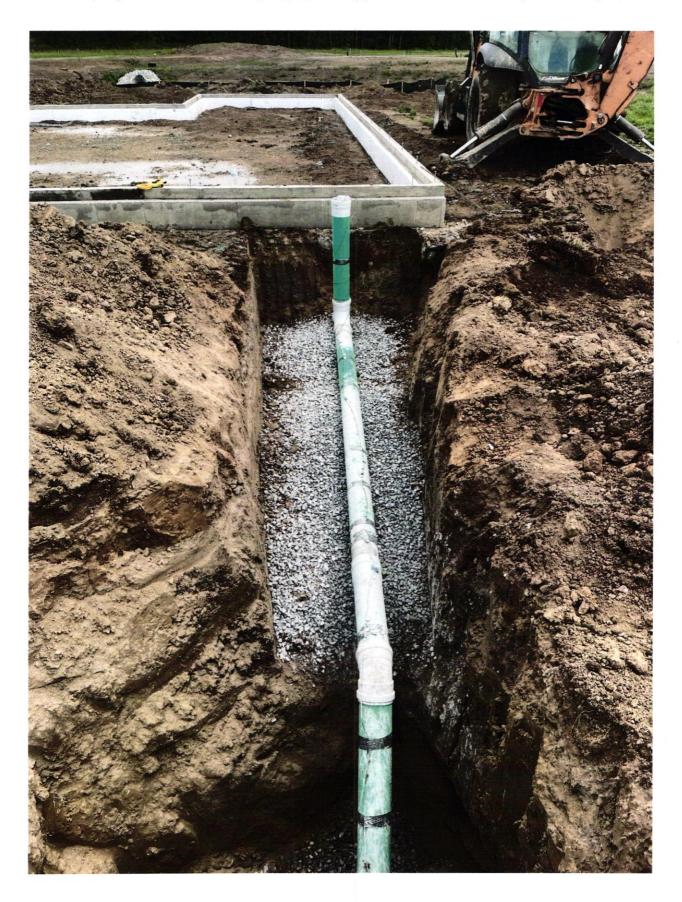

The parties hereto have read and fully understand the above provisions and agree to comply with said provisions.  $\land$ 

| FAIL CREEK REGIONAL WASTE DISTRICT                                                                                                                                                                                                      |           | APPLICANT                           |
|-----------------------------------------------------------------------------------------------------------------------------------------------------------------------------------------------------------------------------------------|-----------|-------------------------------------|
| Signature                                                                                                                                                                                                                               |           | Signature                           |
| STATE OF INDIANA )                                                                                                                                                                                                                      |           |                                     |
| ) SS:<br>COUNTY OF MADISON )                                                                                                                                                                                                            |           |                                     |
| SUBSCRIBED and sworn to before me this _                                                                                                                                                                                                | day of    | , 20                                |
| My Commission Expires:                                                                                                                                                                                                                  | Signature |                                     |
|                                                                                                                                                                                                                                         |           | tary Public<br>sident of County     |
| *******                                                                                                                                                                                                                                 | ******    | *****                               |
| Inspector Hybe Date Inspected 8/16/24<br>Reason for Rejecton                                                                                                                                                                            |           |                                     |
| Date Reinspected                                                                                                                                                                                                                        | Approved  | Rejected                            |
| Notes:<br>Size Pipe 6" Type Pipe 5DR 35<br>Basement Yes No<br>Sump Pump Yes No<br>Downspout to Ground Yes No<br>Septic Tank Pumped & Filled Yes No<br>Contractor 0.R. Watson<br>Special Conditions<br>Existing Home<br>New Construction |           | North<br>Drawing<br>t<br>2 Pictures |
|                                                                                                                                                                                                                                         |           | attached                            |