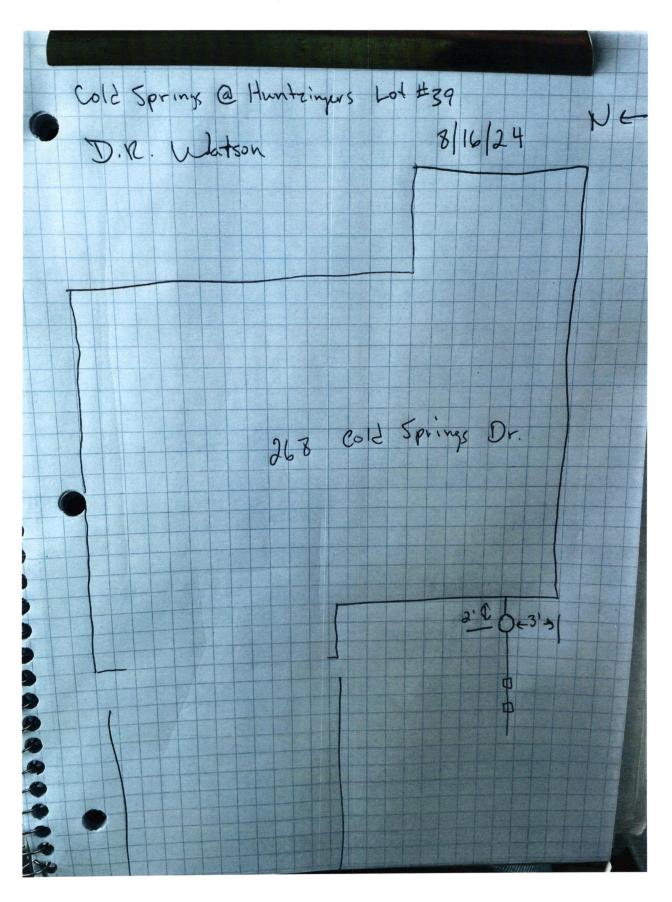

The parties hereto have read and fully understand the above provisions and agree to comply with said provisions.  $\land$ 

| FAIL CREEK REGIONAL WASTE DISTRICT                                                                                                                                                                                                      |           | APPLICANT                           |
|-----------------------------------------------------------------------------------------------------------------------------------------------------------------------------------------------------------------------------------------|-----------|-------------------------------------|
| Signature                                                                                                                                                                                                                               |           | Signature                           |
| STATE OF INDIANA )                                                                                                                                                                                                                      |           |                                     |
| ) SS:<br>COUNTY OF MADISON )                                                                                                                                                                                                            |           |                                     |
| SUBSCRIBED and sworn to before me this _                                                                                                                                                                                                | day of    | , 20                                |
| My Commission Expires:                                                                                                                                                                                                                  | Signature |                                     |
|                                                                                                                                                                                                                                         |           | tary Public<br>sident of County     |
| *******                                                                                                                                                                                                                                 | ******    | *****                               |
| Inspector Hybe Date Inspected 8/16/24<br>Reason for Rejecton                                                                                                                                                                            |           |                                     |
| Date Reinspected                                                                                                                                                                                                                        | Approved  | Rejected                            |
| Notes:<br>Size Pipe 6" Type Pipe 5DR 35<br>Basement Yes No<br>Sump Pump Yes No<br>Downspout to Ground Yes No<br>Septic Tank Pumped & Filled Yes No<br>Contractor 0.R. Watson<br>Special Conditions<br>Existing Home<br>New Construction |           | North<br>Drawing<br>t<br>2 Pictures |
|                                                                                                                                                                                                                                         |           | attached                            |

268 Cold Springs DR