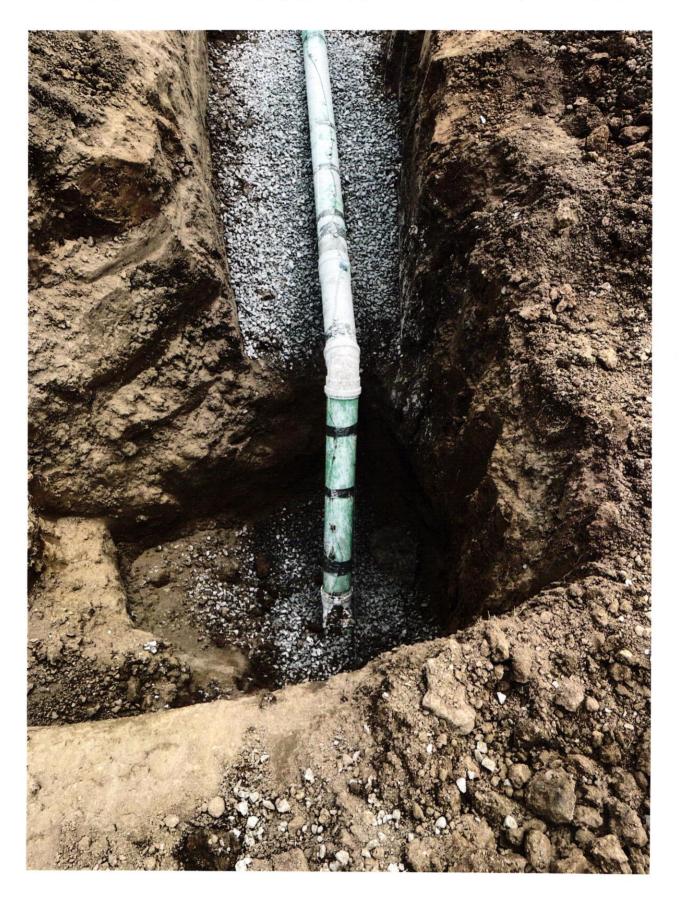

The parties hereto have read and fully understand the above provisions and agree to comply with said provisions.  $\land$ 

| FAIL CREEK REGIONAL WASTE DISTRICT                                                                                                                                                                                                      |           | APPLICANT                           |
|-----------------------------------------------------------------------------------------------------------------------------------------------------------------------------------------------------------------------------------------|-----------|-------------------------------------|
| Signature                                                                                                                                                                                                                               |           | Signature                           |
| STATE OF INDIANA )                                                                                                                                                                                                                      |           |                                     |
| ) SS:<br>COUNTY OF MADISON )                                                                                                                                                                                                            |           |                                     |
| SUBSCRIBED and sworn to before me this _                                                                                                                                                                                                | day of    | , 20                                |
| My Commission Expires:                                                                                                                                                                                                                  | Signature |                                     |
|                                                                                                                                                                                                                                         |           | tary Public<br>sident of County     |
| *******                                                                                                                                                                                                                                 | ******    | *****                               |
| Inspector Hybe Date Inspected 8/16/24<br>Reason for Rejecton                                                                                                                                                                            |           |                                     |
| Date Reinspected                                                                                                                                                                                                                        | Approved  | Rejected                            |
| Notes:<br>Size Pipe 6" Type Pipe 5DR 35<br>Basement Yes No<br>Sump Pump Yes No<br>Downspout to Ground Yes No<br>Septic Tank Pumped & Filled Yes No<br>Contractor 0.R. Watson<br>Special Conditions<br>Existing Home<br>New Construction |           | North<br>Drawing<br>t<br>2 Pictures |
|                                                                                                                                                                                                                                         |           | attached                            |