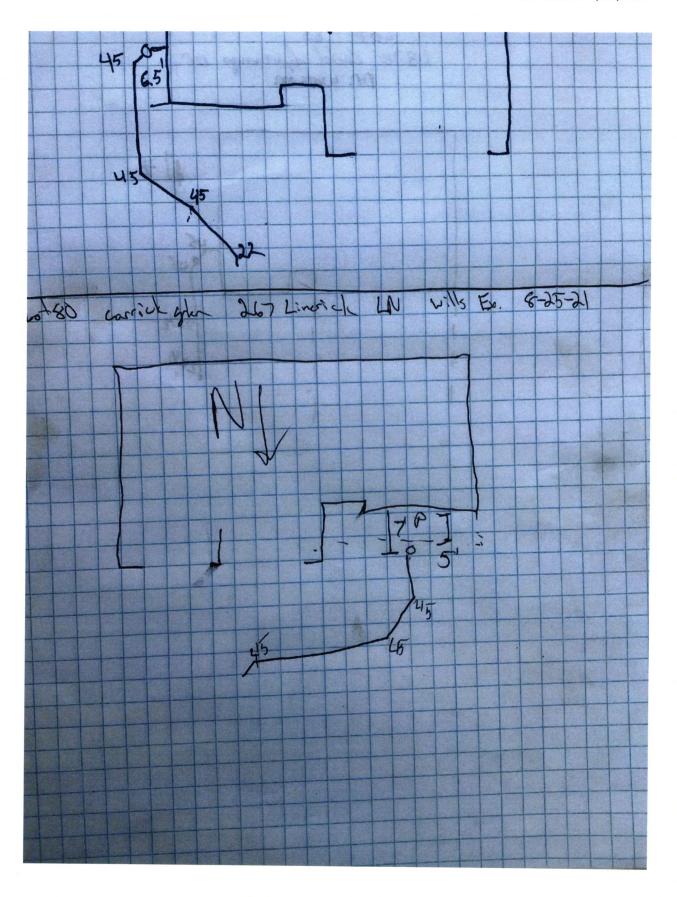

## M.L.A.G.=872.4 M.F.F.=872.9

CONTRACTOR SHALL CUT 5' OFF OF LATERAL AND BEGIN FROM THAT POINT AND CONNECT TO HOUSE FOLLOWING PLOT PLAN.

NOTE: THIS DRAWING IS NOT INTENDED TO BE REPRESENTED AS A RETRACEMENT OR ORIGINAL BOUNDARY SURVEY, A ROUTE SURVEY OR A SURVEYOR LOCATION REPORT.

LOT 80 CARRICK GLEN SECTION 2

INST. #2021R000943
ZONING: SINGLE FAMILY
5' MINIMUM SIDE YARD
15' MINIMUM REAR YARD
50% MAXIMUM LOT COVERAGE

BENCHMARK
TOP OF CASTING=871.70

ALL UNDERGROUND SEWERS AND UTILITIES SHOWN ARE PLOTTED BY SCALE FROM DESIGN PLANS FURNISHED BY ENGINEER THE ACTUAL FIELD LOCATION MAY VARY.