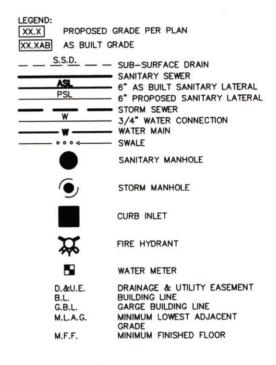

## 72.3AB 72.7 10' D.&U.E. 72.8 37.7 49.7 72.4 12,00 PATIO 73.1 73.1 48.00 MODEL= CAMPTON CRAFTSMAN F.F.ELEV.= 874.10 (SLAB) (LH) 00 8.0 5 00 115 GAR. 00 73.1 4.00 73.1 20.00 20' G.B.L 15' B.L D.&U 71.9 71.6 64.00 18.0 5' SW 71.40 LIMERICK 71.71 71.67 n LANE 60, 5'SW T.C.=871.90± T.C.=871.70 AS BUILT 373'±

LOT 80 CARRICK GLEN SECTION 2

INST. #2021R000943
ZONING: SINGLE FAMILY
5' MINIMUM SIDE YARD
15' MINIMUM REAR YARD
50% MAXIMUM LOT COVERAGE

BENCHMARK
TOP OF CASTING=871.70

ALL UNDERGROUND SEWERS AND UTILITIES SHOWN ARE PLOTTED BY SCALE FROM DESIGN PLANS FURNISHED BY ENGINEER THE ACTUAL FIELD LOCATION MAY VARY.