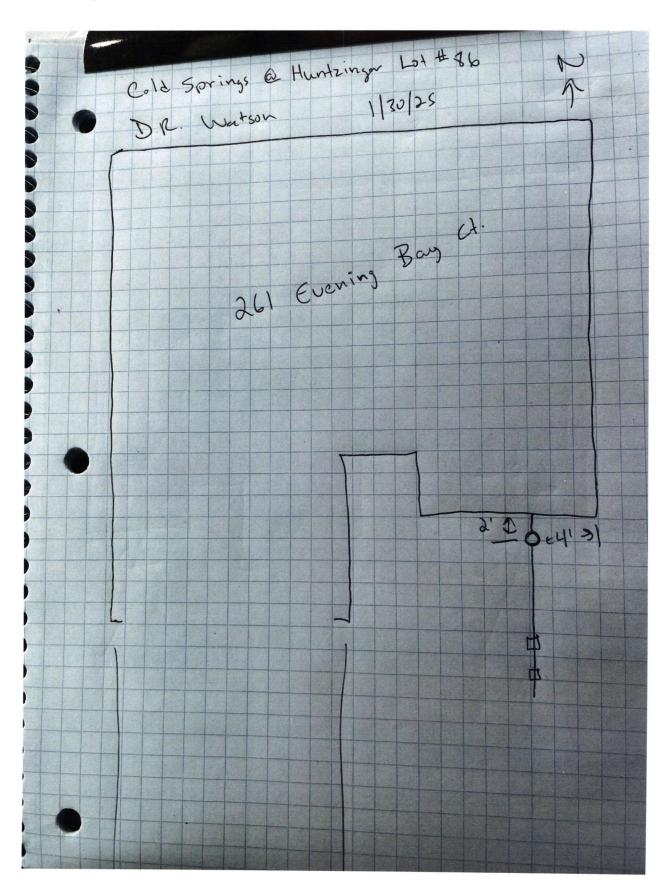

## Fall Creek Regional Waste District 9378 S 650 W, P.O. Box 59, Pendleton, IN 46064 765-778-7544 Agreement for Sanitary Sewer Service

This Agreement made and entered into this 10 day of March , 20 22, between Fall Creek Regional Waste District ("District") and Arbor Homes \_("Applicant") regarding the provision of sanitary sewer service, and the assignment of capacity in and connection to, the District's facilities for the premises located at <u>Cold Springs @ Huntzinger Farms Lot 86</u>

Street Address: 261 EVENing Bay Ct.

Now therefore, the parties, in consideration of the mutual promises set out in this Agreement, the receipt and sufficiency of which is hereby acknowledged, agree as follows:

The parties hereto have read and fully understand the above provisions and agree to comply with said provisions.

| FALTOREEK REGIONAL WASTE DISTRICT                                                                        |            | APPLICANT                       |
|----------------------------------------------------------------------------------------------------------|------------|---------------------------------|
| Signature                                                                                                |            | Signature                       |
| STATE OF INDIANA )<br>) SS:                                                                              |            |                                 |
| COUNTY OF MADISON )                                                                                      |            |                                 |
| SUBSCRIBED and sworn to before me this _                                                                 | day of     | , 20                            |
| My Commission Expires:                                                                                   | Signature  |                                 |
|                                                                                                          |            | tary Public<br>sident of County |
| Inspector $\underline{KyL}$ Date Inspected $\underline{1/30/25}$<br>Reason for Rejecton Date Reinspected | _ Approved | Rejected                        |
| Notes:<br>Size Pipe <u>6</u> Type Pipe <u>SDR</u> 35                                                     |            |                                 |
| Basement <u>Yes No</u><br>Sump Pump <u>Yes No</u><br>Downspout to Ground <u>Yes No</u>                   | ,          | North                           |
| Septic Tank Pumped & Filled <u>Yes (No)</u><br>Contractor <u>D. R. Worls m</u><br>Special Conditions     |            | Drawing                         |
| Existing Home<br>New Construction                                                                        |            | $\star$                         |
|                                                                                                          |            | 2 Pictures<br>attached          |