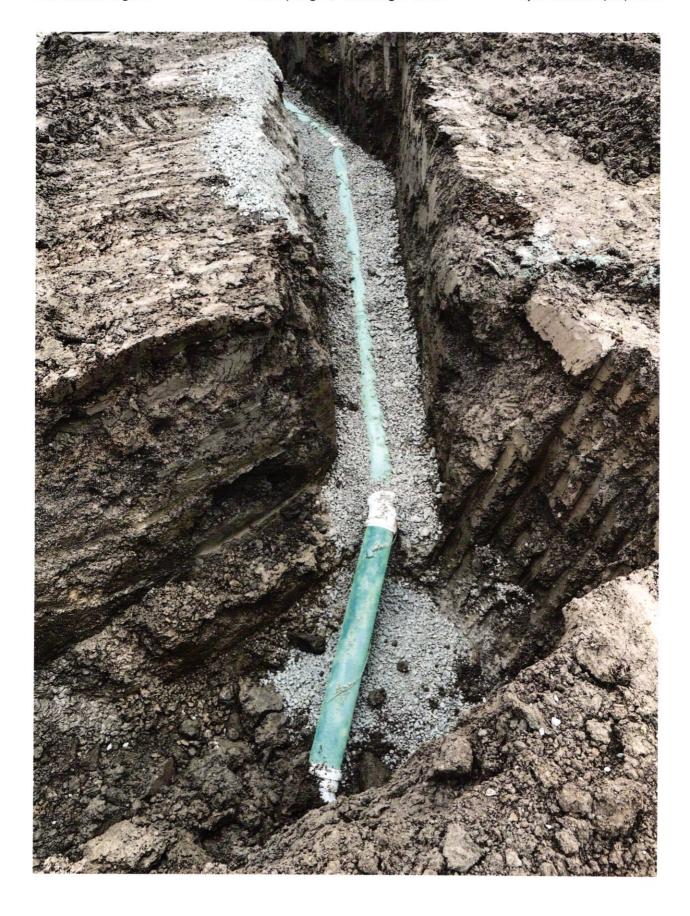

## **Agreement for Sanitary Sewer Service**

| This Agreement made and entered into this 10 day of Regional Waste District ("District") and Arbor Homes                                                                                                                                                                                                                                              |                                                                                                                            |
|-------------------------------------------------------------------------------------------------------------------------------------------------------------------------------------------------------------------------------------------------------------------------------------------------------------------------------------------------------|----------------------------------------------------------------------------------------------------------------------------|
| Regional Waste District ("District") and Arbor Homes ("Applicant") regarding the provision of sanitary sewer service, and the assignment of capacity in and connection to, the District's                                                                                                                                                             |                                                                                                                            |
| facilities for the premises located atCold Springs @ Huntzinger Farms Lot 59                                                                                                                                                                                                                                                                          |                                                                                                                            |
| Street Address: 257 WATERS EDGE                                                                                                                                                                                                                                                                                                                       | RD.                                                                                                                        |
| <b>Now therefore,</b> the parties, in consideration of the mutual preceipt and sufficiency of which is hereby acknowledged, agree                                                                                                                                                                                                                     |                                                                                                                            |
| <ol> <li>The Applicant agrees that all workmanship and materia and the District's construction standards. District must a before backfilling and final connection is made to the se provision will cause all lines and appurtenances in viola Applicant's expense.</li> <li>The District shall have the right to enter upon the Applicant.</li> </ol> | accept and approve all work and materials ewer mains. Any violation of this ation to be removed and replaced at the        |
| <ul><li>inspect, repair, or replace any equipment used in connect has an impact on said service.</li><li>3. The Applicant shall be responsible for all monthly user failure to pay any rate charge or fee may result in a lien</li></ul>                                                                                                              | rates, capacity charges, and tap fees. The                                                                                 |
| termination of service to the property, the cost of which but not limited to, all attorney's fees and collection cost  4. The District shall not be responsible for any damages as unless said damages are due to default, neglect or culpa                                                                                                           | will be borne by Applicant, including, is. s a result of any failure to supply service bility on the part of the District. |
| <ul> <li>5. If there is an available sanitary sewer within three hund property owner shall be required to connect to the Distr</li> <li>6. The Applicant and District agree that the provision of so concerns the property and the terms of this Agreement being, executors, administrators, personal representative</li> </ul>                       | ict's sanitary sewer system. anitary sewer service touches and bind the District and Applicant and their                   |
| designees, and transferees.                                                                                                                                                                                                                                                                                                                           |                                                                                                                            |
| FALL CREEK REGIONAL WASTE DISTRICT Signature                                                                                                                                                                                                                                                                                                          | APPLICANT Signature                                                                                                        |
|                                                                                                                                                                                                                                                                                                                                                       |                                                                                                                            |
| STATE OF INDIANA ) ) SS: COUNTY OF MADISON )                                                                                                                                                                                                                                                                                                          |                                                                                                                            |
| SUBSCRIBED and sworn to before me this day of                                                                                                                                                                                                                                                                                                         | , 20                                                                                                                       |
| My Commission Expires: Signature                                                                                                                                                                                                                                                                                                                      |                                                                                                                            |
| Printed                                                                                                                                                                                                                                                                                                                                               |                                                                                                                            |
|                                                                                                                                                                                                                                                                                                                                                       | otary Public                                                                                                               |
| Resident of County ************************************                                                                                                                                                                                                                                                                                               |                                                                                                                            |
| Inspector <u>Kylu</u> Date Inspected <u>1/26/24</u> Approved_ Reason for Rejecton  Date Reinspected Approved_                                                                                                                                                                                                                                         | Rejected                                                                                                                   |
| Reason for Rejection                                                                                                                                                                                                                                                                                                                                  | Paiastad                                                                                                                   |
| Notes:                                                                                                                                                                                                                                                                                                                                                | Nejecteu                                                                                                                   |
| Size Pipe 6" Type Pipe SD12 35                                                                                                                                                                                                                                                                                                                        |                                                                                                                            |
| Basement <u>Yes No</u>                                                                                                                                                                                                                                                                                                                                | North                                                                                                                      |
| Sump Pump Yes (No)                                                                                                                                                                                                                                                                                                                                    |                                                                                                                            |
| Downspout to Ground <u>Yes No</u> Septic Tank Pumped & Filled <u>Yes No</u>                                                                                                                                                                                                                                                                           |                                                                                                                            |
| Contractor D.R. Watson                                                                                                                                                                                                                                                                                                                                | Marino                                                                                                                     |
| Special Conditions                                                                                                                                                                                                                                                                                                                                    | 2                                                                                                                          |
| Existing Home                                                                                                                                                                                                                                                                                                                                         | +                                                                                                                          |
| New Construction                                                                                                                                                                                                                                                                                                                                      | ~ _                                                                                                                        |