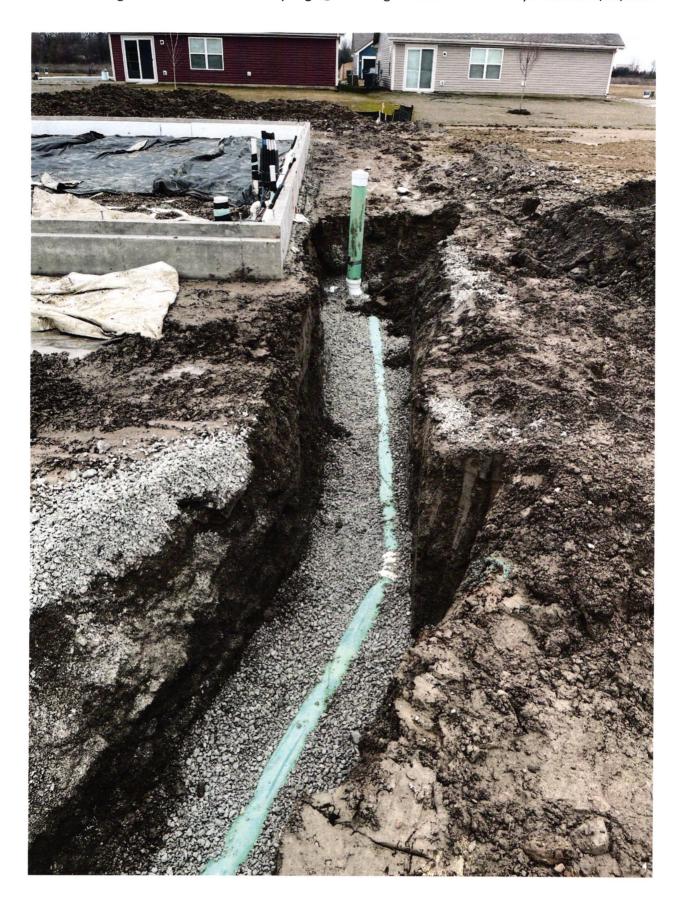

## **Agreement for Sanitary Sewer Service**

| This Agreement made and entered into this 10 day of Regional Waste District ("District") and Arbor Homes                                                                                                                                                                                                                                              |                                                                                                                            |
|-------------------------------------------------------------------------------------------------------------------------------------------------------------------------------------------------------------------------------------------------------------------------------------------------------------------------------------------------------|----------------------------------------------------------------------------------------------------------------------------|
| Regional Waste District ("District") and Arbor Homes ("Applicant") regarding the provision of sanitary sewer service, and the assignment of capacity in and connection to, the District's                                                                                                                                                             |                                                                                                                            |
| facilities for the premises located atCold Springs @ Huntzinger Farms Lot 59                                                                                                                                                                                                                                                                          |                                                                                                                            |
| Street Address: 257 WATERS EDGE                                                                                                                                                                                                                                                                                                                       | RD.                                                                                                                        |
| <b>Now therefore,</b> the parties, in consideration of the mutual preceipt and sufficiency of which is hereby acknowledged, agree                                                                                                                                                                                                                     |                                                                                                                            |
| <ol> <li>The Applicant agrees that all workmanship and materia and the District's construction standards. District must a before backfilling and final connection is made to the se provision will cause all lines and appurtenances in viola Applicant's expense.</li> <li>The District shall have the right to enter upon the Applicant.</li> </ol> | accept and approve all work and materials ewer mains. Any violation of this ation to be removed and replaced at the        |
| <ul><li>inspect, repair, or replace any equipment used in connect has an impact on said service.</li><li>3. The Applicant shall be responsible for all monthly user failure to pay any rate charge or fee may result in a lien</li></ul>                                                                                                              | rates, capacity charges, and tap fees. The                                                                                 |
| termination of service to the property, the cost of which but not limited to, all attorney's fees and collection cost  4. The District shall not be responsible for any damages as unless said damages are due to default, neglect or culpa                                                                                                           | will be borne by Applicant, including, is. s a result of any failure to supply service bility on the part of the District. |
| <ul> <li>5. If there is an available sanitary sewer within three hund property owner shall be required to connect to the Distr</li> <li>6. The Applicant and District agree that the provision of so concerns the property and the terms of this Agreement being, executors, administrators, personal representative</li> </ul>                       | ict's sanitary sewer system. anitary sewer service touches and bind the District and Applicant and their                   |
| designees, and transferees.                                                                                                                                                                                                                                                                                                                           |                                                                                                                            |
| FALL CREEK REGIONAL WASTE DISTRICT Signature                                                                                                                                                                                                                                                                                                          | APPLICANT Signature                                                                                                        |
|                                                                                                                                                                                                                                                                                                                                                       |                                                                                                                            |
| STATE OF INDIANA ) ) SS: COUNTY OF MADISON )                                                                                                                                                                                                                                                                                                          |                                                                                                                            |
| SUBSCRIBED and sworn to before me this day of                                                                                                                                                                                                                                                                                                         | , 20                                                                                                                       |
| My Commission Expires: Signature                                                                                                                                                                                                                                                                                                                      |                                                                                                                            |
| Printed                                                                                                                                                                                                                                                                                                                                               |                                                                                                                            |
|                                                                                                                                                                                                                                                                                                                                                       | otary Public                                                                                                               |
| Resident of County ************************************                                                                                                                                                                                                                                                                                               |                                                                                                                            |
| Inspector <u>Kylu</u> Date Inspected <u>1/26/24</u> Approved_ Reason for Rejecton  Date Reinspected Approved_                                                                                                                                                                                                                                         | Rejected                                                                                                                   |
| Reason for Rejection                                                                                                                                                                                                                                                                                                                                  | Paiastad                                                                                                                   |
| Notes:                                                                                                                                                                                                                                                                                                                                                | Nejecteu                                                                                                                   |
| Size Pipe 6" Type Pipe SD12 35                                                                                                                                                                                                                                                                                                                        |                                                                                                                            |
| Basement <u>Yes No</u>                                                                                                                                                                                                                                                                                                                                | North                                                                                                                      |
| Sump Pump Yes (No)                                                                                                                                                                                                                                                                                                                                    |                                                                                                                            |
| Downspout to Ground <u>Yes No</u> Septic Tank Pumped & Filled <u>Yes No</u>                                                                                                                                                                                                                                                                           |                                                                                                                            |
| Contractor D.R. Watson                                                                                                                                                                                                                                                                                                                                | Marino                                                                                                                     |
| Special Conditions                                                                                                                                                                                                                                                                                                                                    | 2                                                                                                                          |
| Existing Home                                                                                                                                                                                                                                                                                                                                         | +                                                                                                                          |
| New Construction                                                                                                                                                                                                                                                                                                                                      | ~ _                                                                                                                        |