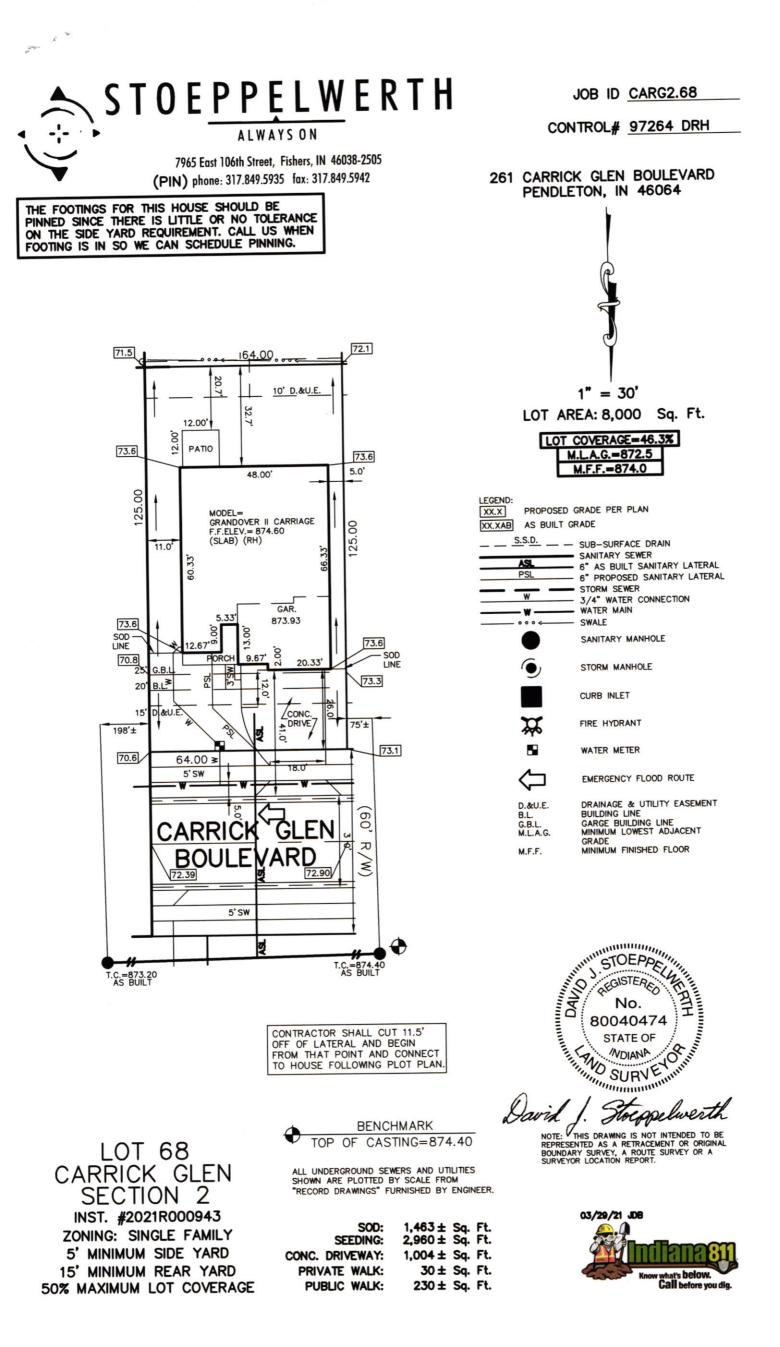

## Agreement for Sanitary Sewer Service

This Agreement made and entered into this <u>day of <u>Hpri</u></u>, 20, <u>t</u>, between Fall Creek Regional Waste District ("District") and <u>D.R. Horton</u> ("Applicant") regarding the provision of sanitary sewer service, and the assignment of capacity in and connection to, the District's facilities for the premises located at <u>Carrick Glen Lot 68</u>

## Street Address: Ster Carrick Glen Blud

Pr

Now therefore, the parties, in consideration of the mutual promises set out in this Agreement, the receipt and sufficiency of which is hereby acknowledged, agree as follows: