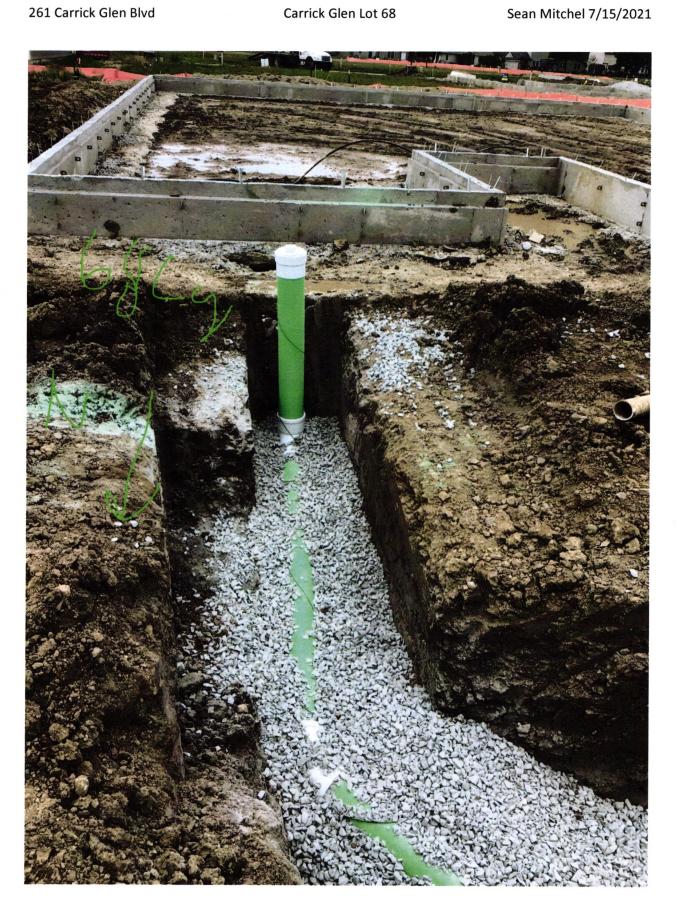

The parties hereto have read and fully understand the above provisions and agree to comply with said provisions.

| FAIL CREEK REGIONAL WASTE DISTRICT                                                                                               | APPLICANT                  |
|----------------------------------------------------------------------------------------------------------------------------------|----------------------------|
| Signature                                                                                                                        | Signature                  |
| STATE OF INDIANA )                                                                                                               |                            |
| ) SS:<br>COUNTY OF MADISON )                                                                                                     |                            |
| SUBSCRIBED and sworn to before me this day o                                                                                     | f_April_, 2021             |
| OFFICIAL SEAL<br>RACHEL ELAINE ANDERSON<br>NOTARY PUBLIC-STATE OF INDIANA<br>MADISON COUNTY<br>MY COMM. EXPIRES OCTOBER 23, 2021 | Resident of Madeson County |
| ***************************************                                                                                          | **********                 |
| Inspector Sea Date Inspected 7-15-21 Approve<br>Reason for Rejecton                                                              | ed/2 Rejected              |
| Date Reinspected Approved                                                                                                        | d Rejected                 |
| Notes:<br>Size Pipe Type Pipe_35                                                                                                 |                            |
| Basement Yes No                                                                                                                  |                            |
| Sump Pump Yes No                                                                                                                 | North                      |
| Downspout to Ground Yes No                                                                                                       |                            |
| Septic Tank Pumped & Filled Yes No                                                                                               |                            |
| Contractor                                                                                                                       | Drawing                    |
| Special Conditions                                                                                                               | 0                          |
| Existing Home<br>New Construction                                                                                                | +                          |
|                                                                                                                                  | 2 Pictures<br>attached     |
|                                                                                                                                  |                            |