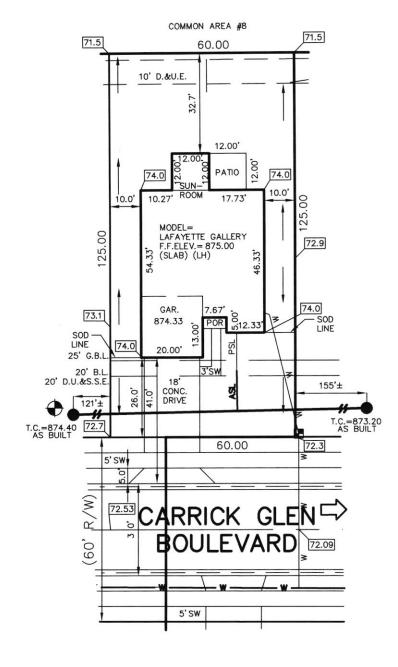

7965 East 106th Street, Fishers, IN 46038-2505 phone: 317.849.5935 fax: 317.849.5942

NOTE: THIS HOUSE FALLS OFF THE DESIGN PAD BY 1.3'

JOB ID CARG2.62

CONTROL# 97024 DRH

256 CARRICK GLEN BOULEVARD PENDLETON, IN 46064

1" = 30'LOT AREA: 7,500 Sq. Ft.

LOT COVERAGE=34.5% M.L.A.G.=874.0 M.F.F.=874.5

LEGEND: PROPOSED GRADE PER PLAN AS BUILT GRADE XX.XAB

S.S.D.

**PSL** 

W

W

SUB-SURFACE DRAIN SANITARY SEWER 6" AS BUILT SANITARY LATERAL 6" PROPOSED SANITARY LATERAL STORM SEWER 3/4" WATER CONNECTION WATER MAIN

SANITARY MANHOLE STORM MANHOLE

CURB INLET FIRE HYDRANT

WATER METER

EMERGENCY FLOOD ROUTE D.U.&S.S.E.

DRAINAGE, UTILITY & SANITARY SEWER EASEMENT DRAINAGE & UTILITY EASEMENT BUILDING LINE GARGE BUILDING LINE MINIMUM LOWEST ADJACENT GRADE D.&U.E. D.. B.L. G.B.L. M.L.A.G. M.F.F.

GRADE
MINIMUM FINISHED FLOOR

**BENCHMARK** TOP OF CASTING = 874.40

ALL UNDERGROUND SEWERS AND UTILITIES SHOWN ARE PLOTTED BY SCALE FROM DESIGN PLANS FURNISHED BY ENGINEER THE ACTUAL FIELD LOCATION MAY VARY.

1,680 ± Sq. Ft. 3,399 ± Sq. Ft. SOD: SEEDING: CONC. DRIVEWAY: 763 ± Sq. Ft. PRIVATE WALK: 57 ± Sq. Ft. PUBLIC WALK: 210 ± Sq. Ft.

No. 80040474
STATE OF NOINE STOEPPELL

NOTE: THIS DRAWING IS NOT INTENDED TO BE REPRESENTED AS A RETRACEMENT OR ORIGINAL BOUNDARY SURVEY, A ROUTE SURVEY OR A SURVEYOR LOCATION REPORT.

03/15/21 NSH

LOT 62 CARRICK GLEN SECTION 2

INST. #2021R000943 **ZONING: SINGLE FAMILY** 5' MINIMUM SIDE YARD 15' MINIMUM REAR YARD 50% MAXIMUM LOT COVERAGE Carricle Glen Lot#62 7/1/21 Wills Exv. 256 Carrick Glen Blud.