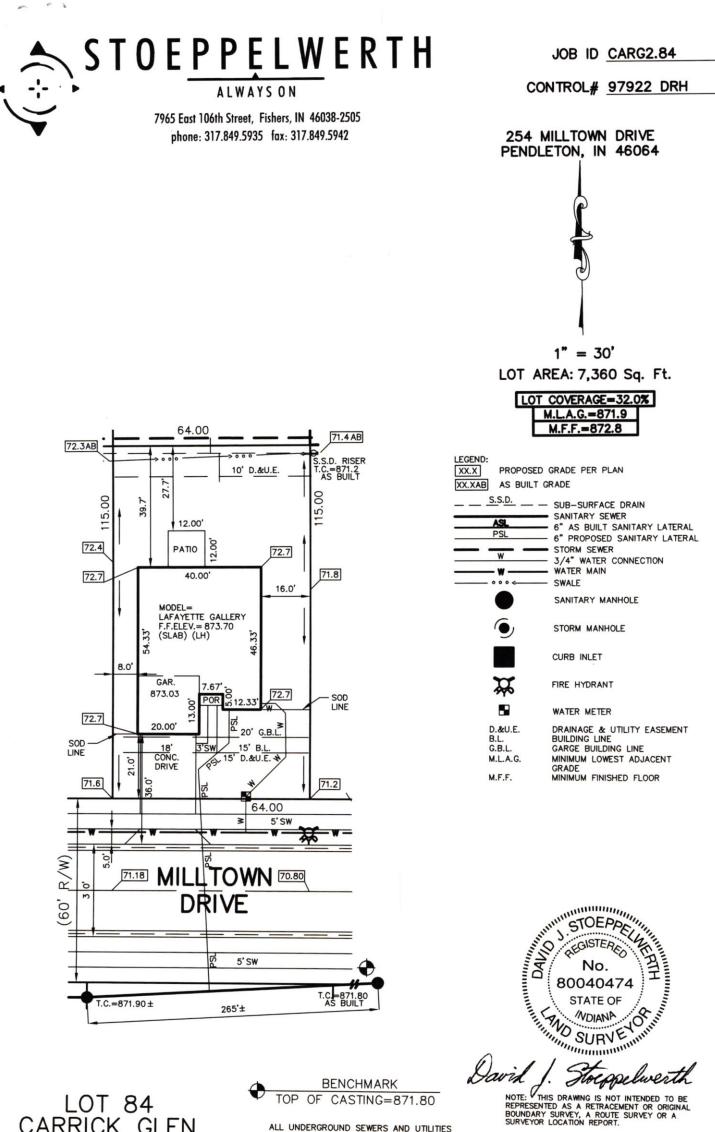

BENCHMARK TOP OF CASTING=871.80 ALL UNDERGROUND SEWERS AND UTILITIES SHOWN ARE PLOTTED BY SCALE FROM DESIGN PLANS FURNISHED BY ENGINEER THE ACTUAL FIELD LOCATION MAY VARY.

LOT 84 CARRICK GLEN

INST. #2021R000943

ZONING: SINGLE FAMILY 5' MINIMUM SIDE YARD 15' MINIMUM REAR YARD

50% MAXIMUM LOT COVERAGE

2

SECTION

| SOD:<br>SEEDING: | 1,642 ± Sq. Ft.<br>3,571 ± Sq. Ft. |
|------------------|------------------------------------|
| CONC. DRIVEWAY:  | 673 ± Sq. Ft.                      |
| PRIVATE WALK:    | 58 ± Sq. Ft.                       |
| PUBLIC WALK:     | 230 ± Sq. Ft.                      |