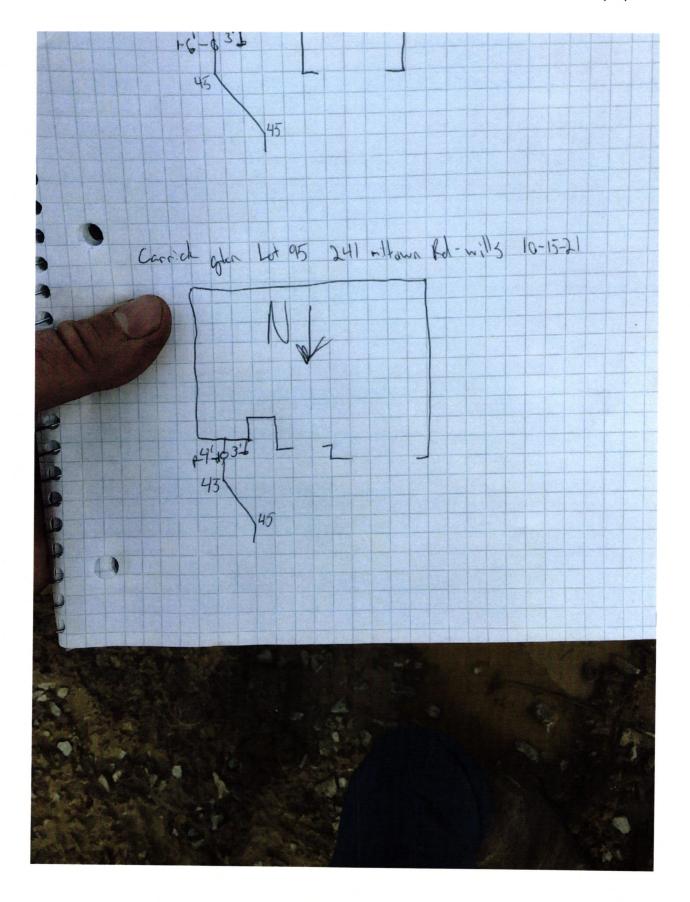

LOT 95 CARRICK GLEN SECTION 2

INST. #2021R000943 ZONING: SINGLE FAMILY 5' MINIMUM SIDE YARD 15' MINIMUM REAR YARD 50% MAXIMUM LOT COVERAGE

**BENCHMARK** TOP OF CASTING=872.02

ALL UNDERGROUND SEWERS AND UTILITIES SHOWN ARE PLOTTED BY SCALE FROM "RECORD DRAWINGS" FURNISHED BY ENGINEER.