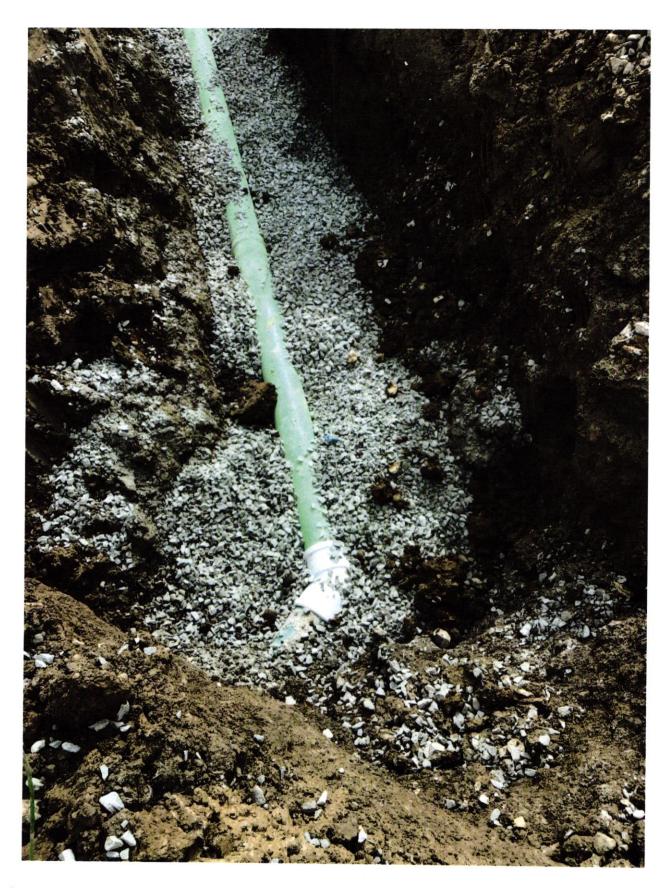

LOT AREA: 9,839 Sq. Ft.

LOT COVERAGE=27.0%
M.L.A.G.=871.9 M.F.F.=872.8

PROPOSED GRADE PER PLAN XX.X AS BUILT GRADE XX.XAB S.S.D. \_ - - SUB-SURFACE DRAIN SANITARY SEWER
6" AS BUILT SANITARY LATERAL
6" PROPOSED SANITARY LATERAL STORM SEWER 3/4" WATER CONNECTION WATER MAIN W W. SANITARY MANHOLE