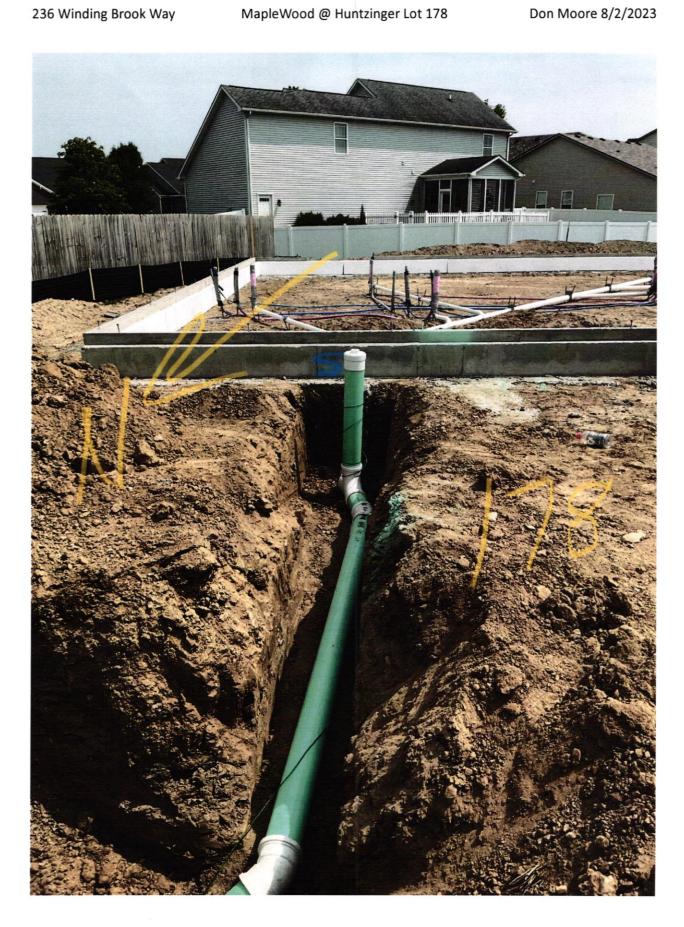

## **Agreement for Sanitary Sewer Service**

| This Agreement made and entered into this 9 day of Regional Waste District ("District") and Arbor Homes provision of sanitary sewer service, and the assignment of capa facilities for the premises located at MapleWood @ Huntzing                                                                                                                                                                                                                                                                                                                                                                                                                                                                                                                                                                                                                                                                                                                                                          | ("Applicant") regarding the city in and connection to, the District's |
|----------------------------------------------------------------------------------------------------------------------------------------------------------------------------------------------------------------------------------------------------------------------------------------------------------------------------------------------------------------------------------------------------------------------------------------------------------------------------------------------------------------------------------------------------------------------------------------------------------------------------------------------------------------------------------------------------------------------------------------------------------------------------------------------------------------------------------------------------------------------------------------------------------------------------------------------------------------------------------------------|-----------------------------------------------------------------------|
| Street Address: 236 Winding Brook Way                                                                                                                                                                                                                                                                                                                                                                                                                                                                                                                                                                                                                                                                                                                                                                                                                                                                                                                                                        |                                                                       |
| Now therefore, the parties, in consideration of the mutual promises set out in this Agreement, the receipt and sufficiency of which is hereby acknowledged, agree as follows:                                                                                                                                                                                                                                                                                                                                                                                                                                                                                                                                                                                                                                                                                                                                                                                                                |                                                                       |
| <ol> <li>The Applicant agrees that all workmanship and materials shall conform to all District ordinances and the District's construction standards. District must accept and approve all work and materials before backfilling and final connection is made to the sewer mains. Any violation of this provision will cause all lines and appurtenances in violation to be removed and replaced at the Applicant's expense.</li> <li>The District shall have the right to enter upon the Applicant's premises at all reasonable times to inspect, repair, or replace any equipment used in connection with the District's service or which has an impact on said service.</li> <li>The Applicant shall be responsible for all monthly user rates, capacity charges, and tap fees. The failure to pay any rate charge or fee may result in a lien against the property and/or the termination of service to the property, the cost of which will be borne by Applicant, including,</li> </ol> |                                                                       |
| <ul> <li>but not limited to, all attorney's fees and collection costs.</li> <li>4. The District shall not be responsible for any damages as a result of any failure to supply service unless said damages are due to default, neglect or culpability on the part of the District.</li> <li>5. If there is an available sanitary sewer within three hundred (300) feet of the property line, the property owner shall be required to connect to the District's sanitary sewer system.</li> <li>6. The Applicant and District agree that the provision of sanitary sewer service touches and concerns the property and the terms of this Agreement bind the District and Applicant and their heirs, executors, administrators, personal representatives, successors, agents, attorneys, assigns, designees, and transferees.</li> </ul>                                                                                                                                                        |                                                                       |
| The parties hereto have read and fully understand the above provisions and agree to comply with said provisions.                                                                                                                                                                                                                                                                                                                                                                                                                                                                                                                                                                                                                                                                                                                                                                                                                                                                             |                                                                       |
| FAUL CREEK REGIONAL WASTE DISTRICT                                                                                                                                                                                                                                                                                                                                                                                                                                                                                                                                                                                                                                                                                                                                                                                                                                                                                                                                                           | APPLICANT                                                             |
| Signature                                                                                                                                                                                                                                                                                                                                                                                                                                                                                                                                                                                                                                                                                                                                                                                                                                                                                                                                                                                    | Signature                                                             |
| STATE OF INDIANA ) ) SS: COUNTY OF MADISON )                                                                                                                                                                                                                                                                                                                                                                                                                                                                                                                                                                                                                                                                                                                                                                                                                                                                                                                                                 |                                                                       |
| SUBSCRIBED and sworn to before me this day of, 20                                                                                                                                                                                                                                                                                                                                                                                                                                                                                                                                                                                                                                                                                                                                                                                                                                                                                                                                            |                                                                       |
| My Commission Expires: Signature                                                                                                                                                                                                                                                                                                                                                                                                                                                                                                                                                                                                                                                                                                                                                                                                                                                                                                                                                             |                                                                       |
| Printed                                                                                                                                                                                                                                                                                                                                                                                                                                                                                                                                                                                                                                                                                                                                                                                                                                                                                                                                                                                      |                                                                       |
|                                                                                                                                                                                                                                                                                                                                                                                                                                                                                                                                                                                                                                                                                                                                                                                                                                                                                                                                                                                              | otary Public                                                          |
| Resident of County                                                                                                                                                                                                                                                                                                                                                                                                                                                                                                                                                                                                                                                                                                                                                                                                                                                                                                                                                                           |                                                                       |
| Inspector Davide Inspected 8-1-13 Approved_ Reason for Rejecton                                                                                                                                                                                                                                                                                                                                                                                                                                                                                                                                                                                                                                                                                                                                                                                                                                                                                                                              | Rejected                                                              |
| Date Reinspected Approved                                                                                                                                                                                                                                                                                                                                                                                                                                                                                                                                                                                                                                                                                                                                                                                                                                                                                                                                                                    | Rejected                                                              |
| Notes: Notes: Type Pipe Wc 35                                                                                                                                                                                                                                                                                                                                                                                                                                                                                                                                                                                                                                                                                                                                                                                                                                                                                                                                                                |                                                                       |
| Basement <u>Yes No</u>                                                                                                                                                                                                                                                                                                                                                                                                                                                                                                                                                                                                                                                                                                                                                                                                                                                                                                                                                                       | North                                                                 |
| Sump Pump <u>Yes No</u><br>Downspout to Ground <u>Yes</u> No                                                                                                                                                                                                                                                                                                                                                                                                                                                                                                                                                                                                                                                                                                                                                                                                                                                                                                                                 | [ North                                                               |
| Septic Tank Pumped & Filled <u>Yes No</u>                                                                                                                                                                                                                                                                                                                                                                                                                                                                                                                                                                                                                                                                                                                                                                                                                                                                                                                                                    |                                                                       |
| Contractor DR WATSON BY.  Special Conditions                                                                                                                                                                                                                                                                                                                                                                                                                                                                                                                                                                                                                                                                                                                                                                                                                                                                                                                                                 | Drawing                                                               |
| Existing Home                                                                                                                                                                                                                                                                                                                                                                                                                                                                                                                                                                                                                                                                                                                                                                                                                                                                                                                                                                                | -, 400,10                                                             |
| New Construction                                                                                                                                                                                                                                                                                                                                                                                                                                                                                                                                                                                                                                                                                                                                                                                                                                                                                                                                                                             | +                                                                     |
|                                                                                                                                                                                                                                                                                                                                                                                                                                                                                                                                                                                                                                                                                                                                                                                                                                                                                                                                                                                              | a Pictures                                                            |
|                                                                                                                                                                                                                                                                                                                                                                                                                                                                                                                                                                                                                                                                                                                                                                                                                                                                                                                                                                                              | attached                                                              |