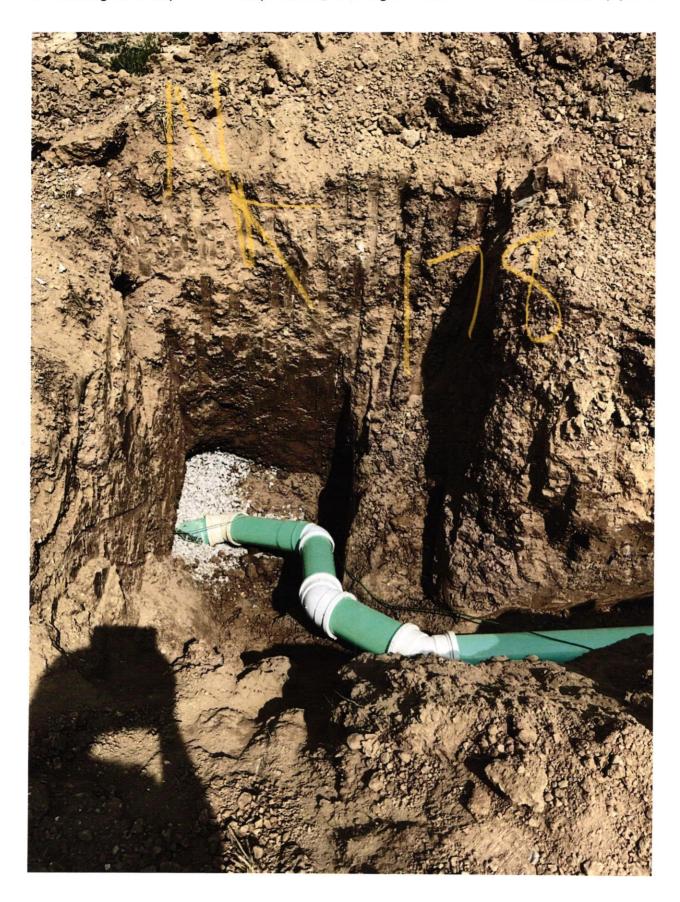

## **Agreement for Sanitary Sewer Service**

| This Agreement made and entered into this 9 day of Regional Waste District ("District") and Arbor Homes provision of sanitary sewer service, and the assignment of capa facilities for the premises located at MapleWood @ Huntzing                                                                                                                                                                                                                                                                                                                                                                                                                                                                                                                                                                                                                                                                                                                                                          | ("Applicant") regarding the city in and connection to, the District's |
|----------------------------------------------------------------------------------------------------------------------------------------------------------------------------------------------------------------------------------------------------------------------------------------------------------------------------------------------------------------------------------------------------------------------------------------------------------------------------------------------------------------------------------------------------------------------------------------------------------------------------------------------------------------------------------------------------------------------------------------------------------------------------------------------------------------------------------------------------------------------------------------------------------------------------------------------------------------------------------------------|-----------------------------------------------------------------------|
| Street Address: 236 Winding Brook Way                                                                                                                                                                                                                                                                                                                                                                                                                                                                                                                                                                                                                                                                                                                                                                                                                                                                                                                                                        |                                                                       |
| Now therefore, the parties, in consideration of the mutual promises set out in this Agreement, the receipt and sufficiency of which is hereby acknowledged, agree as follows:                                                                                                                                                                                                                                                                                                                                                                                                                                                                                                                                                                                                                                                                                                                                                                                                                |                                                                       |
| <ol> <li>The Applicant agrees that all workmanship and materials shall conform to all District ordinances and the District's construction standards. District must accept and approve all work and materials before backfilling and final connection is made to the sewer mains. Any violation of this provision will cause all lines and appurtenances in violation to be removed and replaced at the Applicant's expense.</li> <li>The District shall have the right to enter upon the Applicant's premises at all reasonable times to inspect, repair, or replace any equipment used in connection with the District's service or which has an impact on said service.</li> <li>The Applicant shall be responsible for all monthly user rates, capacity charges, and tap fees. The failure to pay any rate charge or fee may result in a lien against the property and/or the termination of service to the property, the cost of which will be borne by Applicant, including,</li> </ol> |                                                                       |
| <ul> <li>but not limited to, all attorney's fees and collection costs.</li> <li>4. The District shall not be responsible for any damages as a result of any failure to supply service unless said damages are due to default, neglect or culpability on the part of the District.</li> <li>5. If there is an available sanitary sewer within three hundred (300) feet of the property line, the property owner shall be required to connect to the District's sanitary sewer system.</li> <li>6. The Applicant and District agree that the provision of sanitary sewer service touches and concerns the property and the terms of this Agreement bind the District and Applicant and their heirs, executors, administrators, personal representatives, successors, agents, attorneys, assigns, designees, and transferees.</li> </ul>                                                                                                                                                        |                                                                       |
| The parties hereto have read and fully understand the above provisions and agree to comply with said provisions.                                                                                                                                                                                                                                                                                                                                                                                                                                                                                                                                                                                                                                                                                                                                                                                                                                                                             |                                                                       |
| FAUL CREEK REGIONAL WASTE DISTRICT                                                                                                                                                                                                                                                                                                                                                                                                                                                                                                                                                                                                                                                                                                                                                                                                                                                                                                                                                           | APPLICANT                                                             |
| Signature                                                                                                                                                                                                                                                                                                                                                                                                                                                                                                                                                                                                                                                                                                                                                                                                                                                                                                                                                                                    | Signature                                                             |
| STATE OF INDIANA ) ) SS: COUNTY OF MADISON )                                                                                                                                                                                                                                                                                                                                                                                                                                                                                                                                                                                                                                                                                                                                                                                                                                                                                                                                                 |                                                                       |
| SUBSCRIBED and sworn to before me this day of, 20                                                                                                                                                                                                                                                                                                                                                                                                                                                                                                                                                                                                                                                                                                                                                                                                                                                                                                                                            |                                                                       |
| My Commission Expires: Signature                                                                                                                                                                                                                                                                                                                                                                                                                                                                                                                                                                                                                                                                                                                                                                                                                                                                                                                                                             |                                                                       |
| Printed                                                                                                                                                                                                                                                                                                                                                                                                                                                                                                                                                                                                                                                                                                                                                                                                                                                                                                                                                                                      |                                                                       |
|                                                                                                                                                                                                                                                                                                                                                                                                                                                                                                                                                                                                                                                                                                                                                                                                                                                                                                                                                                                              | otary Public                                                          |
| Resident of County                                                                                                                                                                                                                                                                                                                                                                                                                                                                                                                                                                                                                                                                                                                                                                                                                                                                                                                                                                           |                                                                       |
| Inspector Davide Inspected 8-1-13 Approved_ Reason for Rejecton                                                                                                                                                                                                                                                                                                                                                                                                                                                                                                                                                                                                                                                                                                                                                                                                                                                                                                                              | Rejected                                                              |
| Date Reinspected Approved                                                                                                                                                                                                                                                                                                                                                                                                                                                                                                                                                                                                                                                                                                                                                                                                                                                                                                                                                                    | Rejected                                                              |
| Notes: Notes: Type Pipe Wc 35                                                                                                                                                                                                                                                                                                                                                                                                                                                                                                                                                                                                                                                                                                                                                                                                                                                                                                                                                                |                                                                       |
| Basement <u>Yes No</u>                                                                                                                                                                                                                                                                                                                                                                                                                                                                                                                                                                                                                                                                                                                                                                                                                                                                                                                                                                       | North                                                                 |
| Sump Pump <u>Yes No</u><br>Downspout to Ground <u>Yes</u> No                                                                                                                                                                                                                                                                                                                                                                                                                                                                                                                                                                                                                                                                                                                                                                                                                                                                                                                                 | [ North                                                               |
| Septic Tank Pumped & Filled <u>Yes No</u>                                                                                                                                                                                                                                                                                                                                                                                                                                                                                                                                                                                                                                                                                                                                                                                                                                                                                                                                                    |                                                                       |
| Contractor DR WATSON BY.  Special Conditions                                                                                                                                                                                                                                                                                                                                                                                                                                                                                                                                                                                                                                                                                                                                                                                                                                                                                                                                                 | Drawing                                                               |
| Existing Home                                                                                                                                                                                                                                                                                                                                                                                                                                                                                                                                                                                                                                                                                                                                                                                                                                                                                                                                                                                | -, 400,10                                                             |
| New Construction                                                                                                                                                                                                                                                                                                                                                                                                                                                                                                                                                                                                                                                                                                                                                                                                                                                                                                                                                                             | +                                                                     |
|                                                                                                                                                                                                                                                                                                                                                                                                                                                                                                                                                                                                                                                                                                                                                                                                                                                                                                                                                                                              | a Pictures                                                            |
|                                                                                                                                                                                                                                                                                                                                                                                                                                                                                                                                                                                                                                                                                                                                                                                                                                                                                                                                                                                              | attached                                                              |