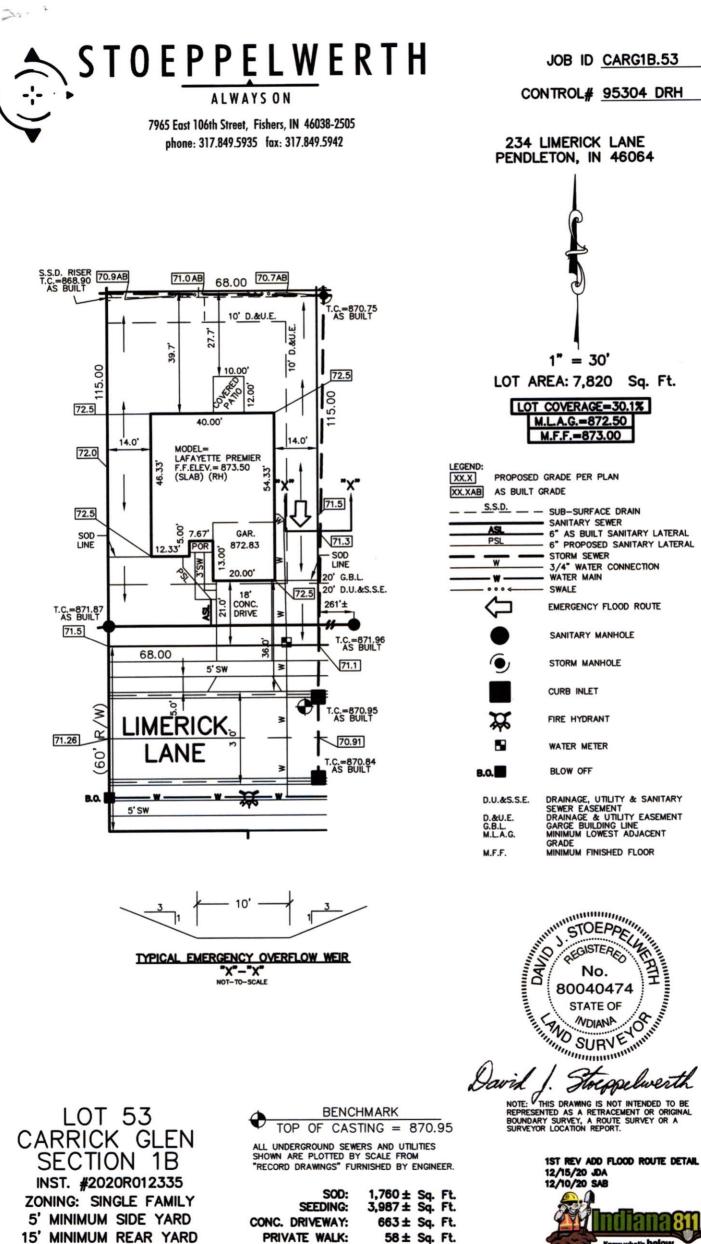

## Fall Creek Regional Waste District 9378 S 650 W, P.O. Box 59, Pendleton, IN 46064 765-778-7544 Agreement for Sanitary Sewer Service

This Agreement made and entered into this 17 day of 020., 20 to between Fall Creek Regional Waste District ("District") and 0.R. Horton ("Applicant") regarding the provision of sanitary sewer service, and the assignment of capacity in and connection to, the District's facilities for the premises located at <u>Carrick Glen Lot 53</u>.

menck & Street Address: \_234

Now therefore, the parties, in consideration of the mutual promises set out in this Agreement, the receipt and sufficiency of which is hereby acknowledged, agree as follows:

#7271

PUBLIC WALK: 50% MAXIMUM LOT COVERAGE

58 ± Sq. Ft. 250 ± Sq. Ft.

what's below. nu die Carrick Glen Lot 53 Sean Mitchel 5/20/2021

| THIS CHECK IS PRINTED IN RED AND BLUE INK ON THE FACE O | N CHEMICAL AND BLEACH REA | CTIVE PAPER | WITH INVISIBLE FL    | UORESCENT FIBER      | RS AND BASKETWEAVE ON BACK |  |  |
|---------------------------------------------------------|---------------------------|-------------|----------------------|----------------------|----------------------------|--|--|
| D. C. HORTON' Ett                                       | JP Morgan Chase Bank, N   |             |                      | Check Number 1207329 |                            |  |  |
| DRH Inc. Controlled Disb                                | Syracuse, NY              |             | <u>50-937</u><br>213 | Date                 | Amount                     |  |  |
| 1341 Horton Circle<br>Arlington, TX 76011               |                           |             |                      | 12/02/20             | \$*****760.00              |  |  |
| Arnington, TA /0011                                     |                           |             | 2720128              | Void after 6 r       | nonths from date of issue  |  |  |
|                                                         |                           |             |                      |                      |                            |  |  |
| SEVEN HUNDRED SIXTY AND 00                              | 0/100 *************       | *******     | *******              | *****                | *****                      |  |  |
|                                                         |                           |             |                      |                      |                            |  |  |
| Dev Te The Order Of                                     |                           |             |                      |                      |                            |  |  |
| Pay To The Order Of:<br>FALL CREEK REGIONAL WASTI       | EDISTRICT                 |             |                      |                      |                            |  |  |
| 9378 SOUTH 650 WEST                                     |                           |             |                      |                      |                            |  |  |
| PENDLETON IN 46064                                      |                           |             |                      | AP                   | 11                         |  |  |
|                                                         |                           |             |                      | N. E.                | Hacton                     |  |  |
|                                                         |                           |             |                      |                      |                            |  |  |
|                                                         |                           |             |                      |                      |                            |  |  |