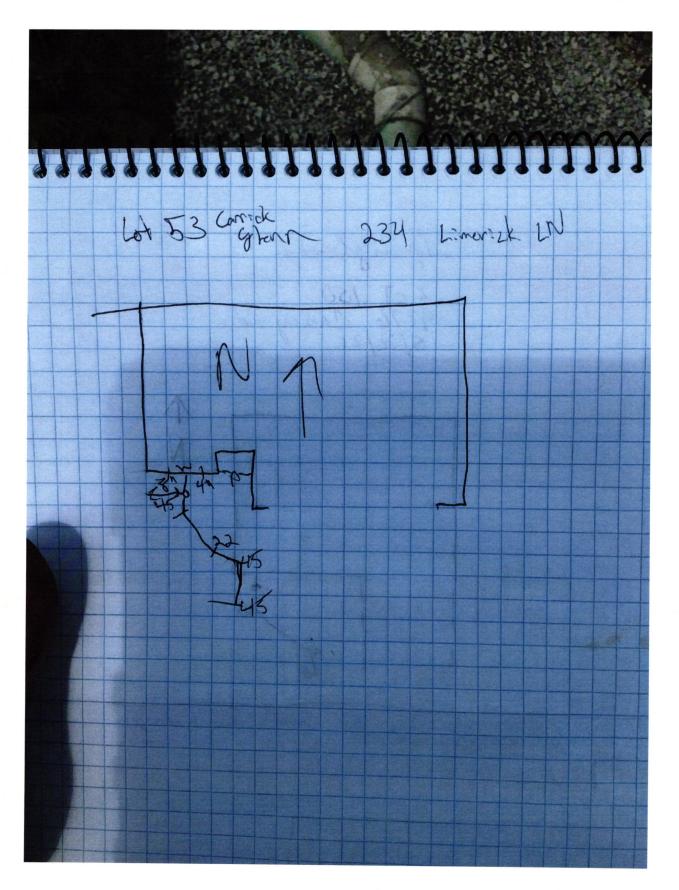

#7271

PUBLIC WALK: 50% MAXIMUM LOT COVERAGE

58 ± Sq. Ft. 250 ± Sq. Ft.

what's below. nu die Carrick Glen Lot 53 Sean Mitchel 5/20/2021

| THIS CHECK IS PRINTED IN RED AND BLUE INK ON THE FACE O | N CHEMICAL AND BLEACH REA | CTIVE PAPER | WITH INVISIBLE FL    | UORESCENT FIBER      | RS AND BASKETWEAVE ON BACK |  |  |
|---------------------------------------------------------|---------------------------|-------------|----------------------|----------------------|----------------------------|--|--|
| D. C. HORTON' Ett                                       | JP Morgan Chase Bank, N   |             |                      | Check Number 1207329 |                            |  |  |
| DRH Inc. Controlled Disb                                | Syracuse, NY              |             | <u>50-937</u><br>213 | Date                 | Amount                     |  |  |
| 1341 Horton Circle<br>Arlington, TX 76011               |                           |             |                      | 12/02/20             | \$*****760.00              |  |  |
| Arnington, TA /0011                                     |                           |             | 2720128              | Void after 6 r       | nonths from date of issue  |  |  |
|                                                         |                           |             |                      |                      |                            |  |  |
| SEVEN HUNDRED SIXTY AND 00                              | 0/100 *************       | *******     | *******              | *****                | *****                      |  |  |
|                                                         |                           |             |                      |                      |                            |  |  |
| Dev Te The Order Of                                     |                           |             |                      |                      |                            |  |  |
| Pay To The Order Of:<br>FALL CREEK REGIONAL WASTI       | EDISTRICT                 |             |                      |                      |                            |  |  |
| 9378 SOUTH 650 WEST                                     |                           |             |                      |                      |                            |  |  |
| PENDLETON IN 46064                                      |                           |             |                      | AP                   | 11                         |  |  |
|                                                         |                           |             |                      | N. E.                | Hacton                     |  |  |
|                                                         |                           |             |                      |                      |                            |  |  |
|                                                         |                           |             |                      |                      |                            |  |  |