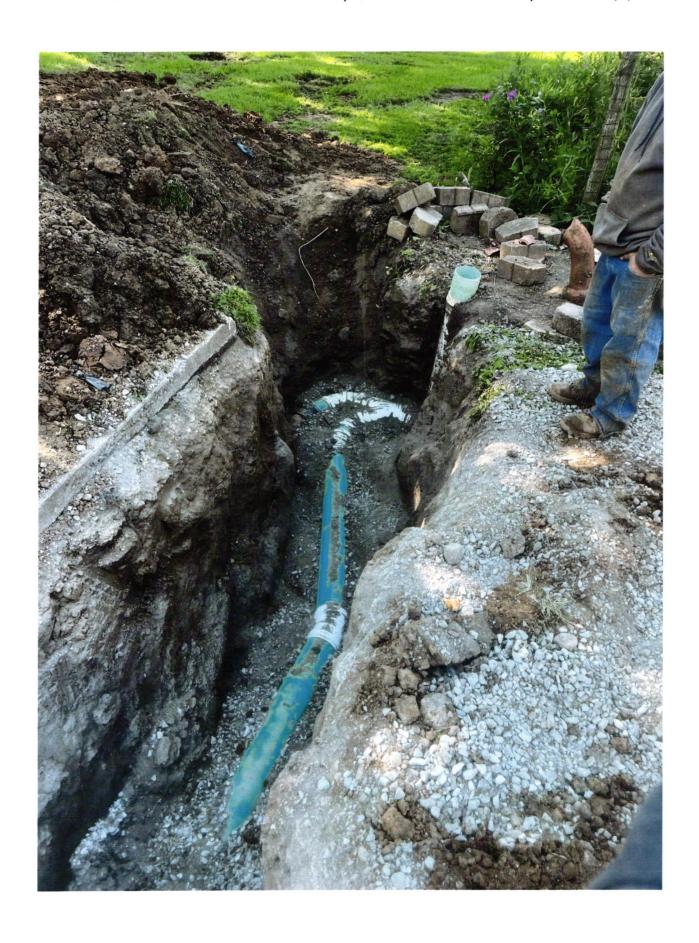

P.O. Box

\_\_, IN Zip Code \_ Water Meter

Permit Void 90 days from Date of Issuance

Owner Name Otho Holsinger

| $\frac{50}{50}$ Tap on F Inspecti                                                                                                                                                   | ree Paid                                                                                                                                                                                                                                                                   |
|-------------------------------------------------------------------------------------------------------------------------------------------------------------------------------------|----------------------------------------------------------------------------------------------------------------------------------------------------------------------------------------------------------------------------------------------------------------------------|
| \$\$Inspecti                                                                                                                                                                        | ion fee paid                                                                                                                                                                                                                                                               |
| Waste District Sewer System f                                                                                                                                                       | ade for connection to the Fall Creek Regional for the above listed property - Permit Type: , Industrial, or Governmental/ Information                                                                                                                                      |
| District Ordinance as describ<br>Acceptance and approval must<br>authorized representative bef<br>to the main sewer lines. Any                                                      | erials shall conform to the standards of the ped in Ordinance 84-2 and 84-3 as amended. be made by the District inspector or his duly core backfilling and final connection is made violation of applicable regulations will ances in violation to be removed and replaced |
| approval of materials, and in                                                                                                                                                       | Waste District is responsible for the inspection, installation techniques only. All costs for and any liabilities resulting from same is the roperty owner.                                                                                                                |
| I have read and fully un comply by said provisions.                                                                                                                                 | nderstand the above provisions and agree to                                                                                                                                                                                                                                |
| Ollo Holen                                                                                                                                                                          | ICANT(S) SIGNATURE                                                                                                                                                                                                                                                         |
| Date inspected 11-1-05 App                                                                                                                                                          | proved Rejected                                                                                                                                                                                                                                                            |
|                                                                                                                                                                                     | proved Rejected                                                                                                                                                                                                                                                            |
| Reason for rejection                                                                                                                                                                |                                                                                                                                                                                                                                                                            |
| Reason for rejection  Date reinspected  Notes: Size Pipe  Type Pipe                                                                                                                 | Approved Rejected                                                                                                                                                                                                                                                          |
| Reason for rejection  Date reinspected  Notes: Size Pipe  Type Pipe  Basement Yes  No Y                                                                                             | Approved Rejected                                                                                                                                                                                                                                                          |
| Reason for rejection  Date reinspected  Notes: Size Pipe  Type Pipe  Basement Yes  No Y  Sump Pump Yes  No X                                                                        | Approved Rejected                                                                                                                                                                                                                                                          |
| Reason for rejection  Date reinspected  Notes: Size Pipe Type Pipe Basement Yes Sump Pump Yes Downspout to Ground Yes X No  Septic Tank Pumped & filled Yes                         | Approved Rejected                                                                                                                                                                                                                                                          |
| Reason for rejection  Date reinspected  Notes: Size Pipe  Type Pipe  Basement Yes No Y  Sump Pump Yes No Y  Downspout to Ground Yes X No  Septic Tank Pumped & filled Y  Contractor | Approved Rejected                                                                                                                                                                                                                                                          |
| Reason for rejection  Date reinspected  Notes: Size Pipe  Type Pipe  Basement Yes  No Y                                                                                             | Approved Rejected                                                                                                                                                                                                                                                          |