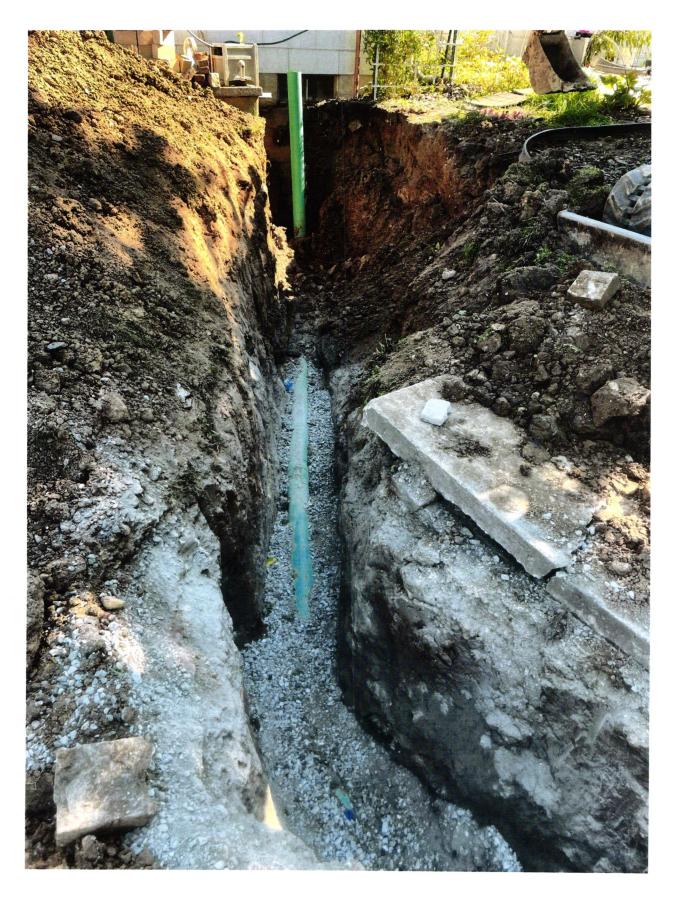

P.O. Box

\_\_, IN Zip Code \_ Water Meter

Permit Void 90 days from Date of Issuance

Owner Name Otho Holsinger

| $\frac{50}{50}$ Tap on F Inspecti                                                                                                                                                   | ree Paid                                                                                                                                                                                                                                                                   |
|-------------------------------------------------------------------------------------------------------------------------------------------------------------------------------------|----------------------------------------------------------------------------------------------------------------------------------------------------------------------------------------------------------------------------------------------------------------------------|
| \$\$Inspecti                                                                                                                                                                        | ion fee paid                                                                                                                                                                                                                                                               |
| Waste District Sewer System f                                                                                                                                                       | ade for connection to the Fall Creek Regional for the above listed property - Permit Type: , Industrial, or Governmental/ Information                                                                                                                                      |
| District Ordinance as describ<br>Acceptance and approval must<br>authorized representative bef<br>to the main sewer lines. Any                                                      | erials shall conform to the standards of the ped in Ordinance 84-2 and 84-3 as amended. be made by the District inspector or his duly core backfilling and final connection is made violation of applicable regulations will ances in violation to be removed and replaced |
| approval of materials, and in                                                                                                                                                       | Waste District is responsible for the inspection, installation techniques only. All costs for and any liabilities resulting from same is the roperty owner.                                                                                                                |
| I have read and fully un comply by said provisions.                                                                                                                                 | nderstand the above provisions and agree to                                                                                                                                                                                                                                |
| Ollo Holen                                                                                                                                                                          | ICANT(S) SIGNATURE                                                                                                                                                                                                                                                         |
| Date inspected 11-1-05 App                                                                                                                                                          | proved Rejected                                                                                                                                                                                                                                                            |
|                                                                                                                                                                                     | proved Rejected                                                                                                                                                                                                                                                            |
| Reason for rejection                                                                                                                                                                |                                                                                                                                                                                                                                                                            |
| Reason for rejection  Date reinspected  Notes: Size Pipe  Type Pipe                                                                                                                 | Approved Rejected                                                                                                                                                                                                                                                          |
| Reason for rejection  Date reinspected  Notes: Size Pipe  Type Pipe  Basement Yes  No Y                                                                                             | Approved Rejected                                                                                                                                                                                                                                                          |
| Reason for rejection  Date reinspected  Notes: Size Pipe  Type Pipe  Basement Yes  No Y  Sump Pump Yes  No X                                                                        | Approved Rejected                                                                                                                                                                                                                                                          |
| Reason for rejection  Date reinspected  Notes: Size Pipe Type Pipe Basement Yes Sump Pump Yes Downspout to Ground Yes X No  Septic Tank Pumped & filled Yes                         | Approved Rejected                                                                                                                                                                                                                                                          |
| Reason for rejection  Date reinspected  Notes: Size Pipe  Type Pipe  Basement Yes No Y  Sump Pump Yes No Y  Downspout to Ground Yes X No  Septic Tank Pumped & filled Y  Contractor | Approved Rejected                                                                                                                                                                                                                                                          |
| Reason for rejection  Date reinspected  Notes: Size Pipe  Type Pipe  Basement Yes  No Y                                                                                             | Approved Rejected                                                                                                                                                                                                                                                          |