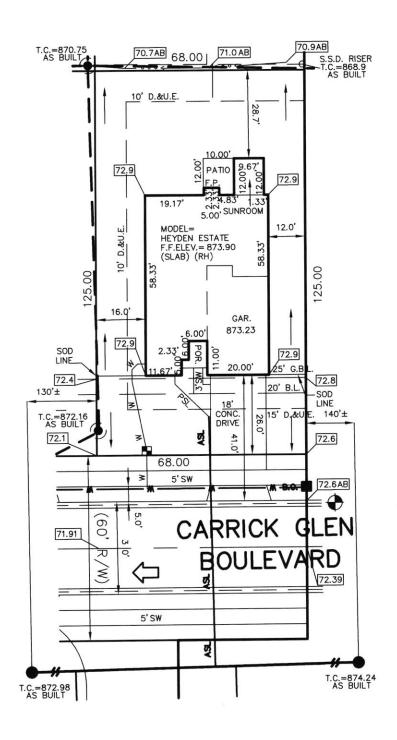

## STOEPPĘLWERTH

7965 East 106th Street, Fishers, IN 46038-2505 phone: 317.849.5935 fax: 317.849.5942

JOB ID CARG1B.23

CONTROL# 96912 DRH

233 CARRICK GLEN BOULEVARD PENDLETON, IN 46064

LOT AREA: 8,500 Sq. Ft.

LOT COVERAGE=32.1%
M.L.A.G.=872.9 M.F.F.=873.4

LEGEND: PROPOSED GRADE PER PLAN XX.X AS BUILT GRADE XX.XAB S.S.D. SUB-SURFACE DRAIN SANITARY SEWER
6" AS BUILT SANITARY LATERAL
6" PROPOSED SANITARY LATERAL
STORM SEWER W 3/4" WATER CONNECTION WATER MAIN ·W SWALE SANITARY MANHOLE STORM MANHOLE CURB INLET FIRE HYDRANT WATER METER EMERGENCY FLOOD ROUTE DRAINAGE, UTILITY & SANITARY
SEWER EASEMENT
LANDSCAPE, MAINTENANCE
ACCESS EASEMENT
DRAINAGE & UTILITY EASEMENT
BUILDING LINE
GARGE BUILDING LINE
VARIABLE
MINIMUM LOWEST ADJACENT D.U.&S.S.E. L.M.A.E.

D.&U.E.

B.L. G.B.L. VAR.

M.L.A.G.

M.F.F.

MINIMUM LOWEST ADJACENT

GRADE MINIMUM FINISHED FLOOR

LOT 23 CARRICK GLEN SECTION 1B INST. #2020R012335

ZONING: SINGLE FAMILY 5' MINIMUM SIDE YARD 15' MINIMUM REAR YARD 50% MAXIMUM LOT COVERAGE

BENCHMARK TOP OF CASTING=874.24

ALL UNDERGROUND SEWERS AND UTILITIES SHOWN ARE PLOTTED BY SCALE FROM "RECORD DRAWINGS" FURNISHED BY ENGINEER.

SOD: SEEDING: CONC. DRIVEWAY: PRIVATE WALK:

PUBLIC WALK:

 $1779 \pm \text{ Sq. Ft.}$ 4163 ± Sq. Ft. 746 ± Sq. Ft. 33 ± Sq. Ft.

250 ± Sq. Ft.

Corrick Glen Lot # 23 7/1/21 Wills Exv. 233 Carrick Glen Blod

THIS CHECK IS PRINTED IN RED AND BLUE INK ON THE FACE ON CHEMICAL AND BLEACH REACTIVE PAPER WITH INVISIBLE FLUORESCENT FIBERS AND BASKETWEAVE ON BACK America's Builder