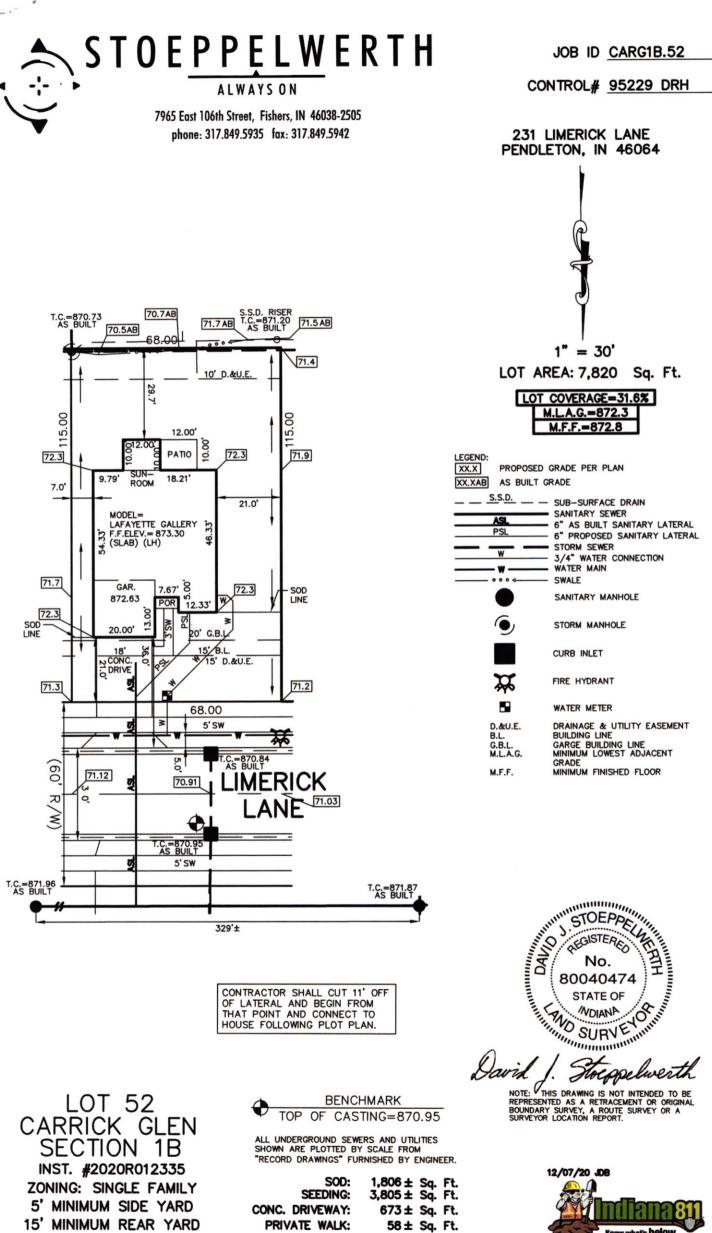

## Fall Creek Regional Waste District 9378 S 650 W, P.O. Box 59, Pendleton, IN 46064

765-778-7544

Agreement for Sanitary Sewer Service

| This Agreement made and entered into this <u>15</u> d   | ay of, 2020 between Fall Creek                     |
|---------------------------------------------------------|----------------------------------------------------|
| Regional Waste District ("District") and D.R.           | Horton ("Applicant") regarding the                 |
| provision of sanitary sewer service, and the assignment | t of capacity in and connection to, the District's |
| facilities for the premises located at                  | Carrick Glen Lot 52                                |
| Street Address: 231 Killerick &                         | ane                                                |