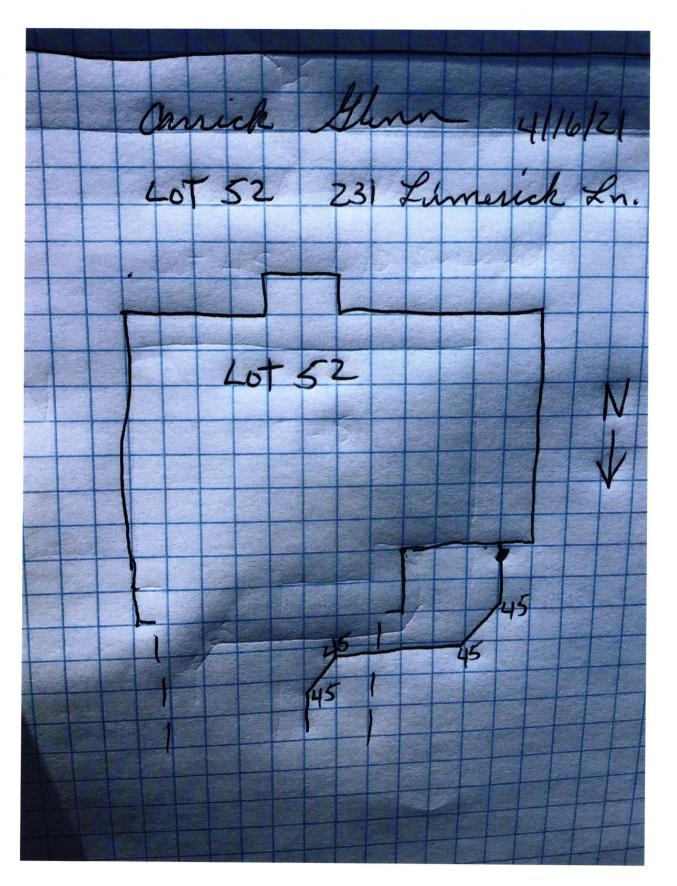

Notes:  Size Pipe Type Pipe  Approved    Basement Yes  No  No    Sump Pump Yes  No  No    Downspout to Ground Yes  No  Septic Tank Pumped & Filled Yes    Special Conditions | Rejected                 |
| Reason for Rejecton<br>Date Reinspected Approved<br>Notes:<br>Size Pipe Type Pipe<br>Basement Yes No<br>Sump Pump Yes No<br>Downspout to Ground Yes No<br>Septic Tank Pumped & Filled Yes No<br>Contractor///S                   | Rejected                 |
| Reason for Rejecton  Date Reinspected  Approved_    Notes:  Size Pipe Type Pipe  Approved    Basement Yes  No  No    Sump Pump Yes  No  No    Downspout to Ground Yes  No  Septic Tank Pumped & Filled Yes    Special Conditions | Rejected                 |

#7270





PUBLIC WALK:

250 ± Sq. Ft.

50% MAXIMUM LOT COVERAGE

ow what's below.







| RHURTUN'