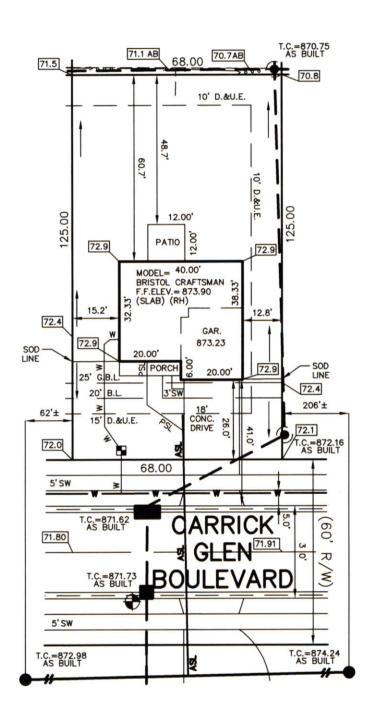

## 、STOEPPELWERTH

ALWAYS ON

7965 East 106th Street, Fishers, IN 46038-2505 phone: 317.849.5935 fax: 317.849.5942 JOB ID CARG1B.24

CONTROL# 97001 DRH

227 CARRICK GLEN BOULEVARD PENDLETON, IN 46064

1" = 30' LOT AREA: 8,500 Sq. Ft.

M.L.A.G.=872.9 M.F.F.=873.4

PROPOSED GRADE PER PLAN AS BUILT GRADE XX.XAB S.S.D. \_\_\_\_ SUB-SURFACE DRAIN SANITARY SEWER 6" AS BUILT SANITARY LATERAL
6" PROPOSED SANITARY LATERAL PSL STORM SEWER W 3/4" WATER CONNECTION WATER MAIN w. SWALE SANITARY MANHOLE STORM MANHOLE CURB INLET FIRE HYDRANT WATER METER

> DRAINAGE & UTILITY EASEMENT BUILDING LINE GARGE BUILDING LINE MINIMUM LOWEST ADJACENT GRADE MINIMUM FINISHED FLOOR

M.F.F. MINIMUM FINIS

D.&U.E.

G.B.L. M.L.A.G.

CONTRACTOR SHALL CUT 5' OFF OF LATERAL AND BEGIN FROM THAT POINT AND CONNECT TO HOUSE FOLLOWING PLOT PLAN.

NOTE: THIS DRAWING IS NOT INTENDED TO BE REPRESENTED AS A RETRACEMENT OR ORIGINAL BOUNDARY SURVEY, A ROUTE SURVEY OR A SURVEYOR LOCATION REPORT.

LOT 24 CARRICK GLEN SECTION 1B

INST. #2020R012335
ZONING: SINGLE FAMILY
5' MINIMUM SIDE YARD
15' MINIMUM REAR YARD
50% MAXIMUM LOT COVERAGE

BENCHMARK
TOP OF CASTING=871.73

ALL UNDERGROUND SEWERS AND UTILITIES SHOWN ARE PLOTTED BY SCALE FROM "RECORD DRAWINGS" FURNISHED BY ENGINEER.

SOD: SEEDING:

1,876 ± Sq. Ft. 4,964 ± Sq. Ft.

CONC. DRIVEWAY:
PRIVATE WALK:

PUBLIC WALK:

745 ± Sq. Ft. 34 ± Sq. Ft. 250 ± Sq. Ft.

THIS CHECK IS PRINTED IN RED AND BLUE INK ON THE FACE ON CHEMICAL AND BLEACH REACTIVE PAPER WITH INVISIBLE FLUORESCENT FIBERS AND BASKETWEAVE ON BACK