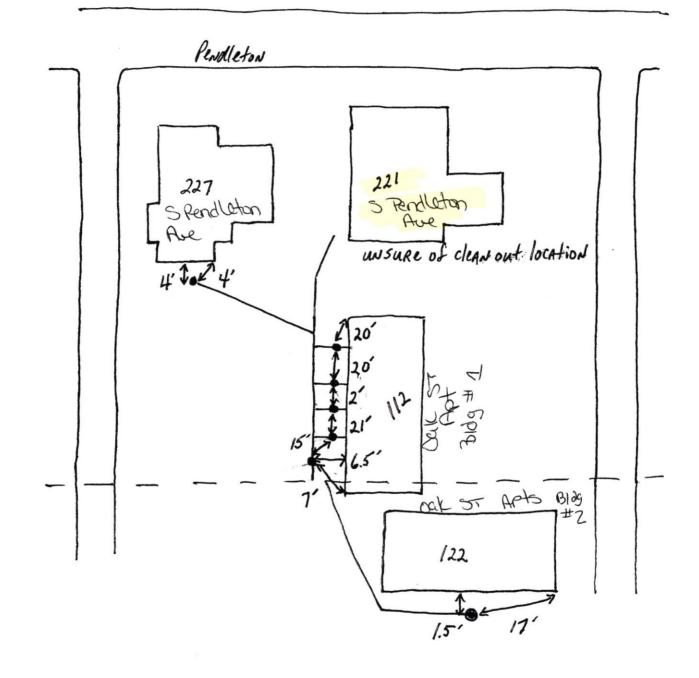

|                                                                                                                                                                                                                                                                                                                                                                                                       | 3-06715.00                                                                                                                                                                                                                                                                                                                                                                                                             |
|-------------------------------------------------------------------------------------------------------------------------------------------------------------------------------------------------------------------------------------------------------------------------------------------------------------------------------------------------------------------------------------------------------|------------------------------------------------------------------------------------------------------------------------------------------------------------------------------------------------------------------------------------------------------------------------------------------------------------------------------------------------------------------------------------------------------------------------|
| F (TOMORROW) D 9378 S. 650 Wes                                                                                                                                                                                                                                                                                                                                                                        | NAL WASTE DISTRICT<br>t PO Box 59<br>64-0059 778-7544                                                                                                                                                                                                                                                                                                                                                                  |
| Permit Void 90 days from Date of Issuand<br>Owner Name<br>Property Address 221 South<br>Lot #P.O.<br>TownPendleTon, IN<br>PhoneC:                                                                                                                                                                                                                                                                     | Nº 2743<br><u>HER PERMIT</u><br><u>4-4-2000</u><br><u>e Robert Jullen</u><br><u>Pendleton AJE</u><br><u>Box</u><br><u>zip Code 46064</u><br><u>ity Water Well</u><br><u>Mell</u>                                                                                                                                                                                                                                       |
| Waste District Sewer System for the above<br>Residential, Commercial, Ind<br>Institutional User Information<br>All workmanship and materials shall<br>District Ordinance as described in Ordin<br>Acceptance and approval must be made by<br>authorized representative before backfil<br>to the main sewer lines. Any violation<br>cause all lines and appurtenances in vio<br>at the owners expense. | re listed property - Permit Type:<br>dustrial, or Governmental/<br><br>conform to the standards of the<br>hance 84-2 and 84-3 as amended.<br>the District inspector or his duly<br>ling and final connection is made<br>of applicable regulations will<br>blation to be removed and replaced<br>rict is responsible for the inspection,<br>techniques only. All costs for<br>ilities resulting from same is the<br>er. |
| APPLICANT(S) SIG<br>INSPECTOR<br>Date inspected 3-30-00 Approved -<br>Reason for rejection                                                                                                                                                                                                                                                                                                            | R_B                                                                                                                                                                                                                                                                                                                                                                                                                    |
| Date reinspected Appendix Size Pipe "<br>Type Pipe PUL<br>Basement Yes No X<br>Sump Pump Yes No X<br>Downspout to Ground Yes No<br>Septic Tank Pumped of filled Yes No X<br>Contractor TED EAL Davis<br>Special Conditions                                                                                                                                                                            | 221<br>Rejected<br>North<br>II2<br>Que<br>G                                                                                                                                                                                                                                                                                                                                                                            |
| Existing Home<br>New Construction                                                                                                                                                                                                                                                                                                                                                                     | 227 ]                                                                                                                                                                                                                                                                                                                                                                                                                  |

4

| PROJECT _ |   | has | eI | <br> |   | SHEET OF      |
|-----------|---|-----|----|------|---|---------------|
| SUBJECT   |   |     |    | <br> |   | DATE          |
|           |   |     |    |      |   | JOB NO_4447   |
|           | _ |     | 6. |      | ¥ | BY Ring BROS. |

Riving Const. affices & Apts.

 $N \rightarrow$ 

to This work was completed by Ring Console.