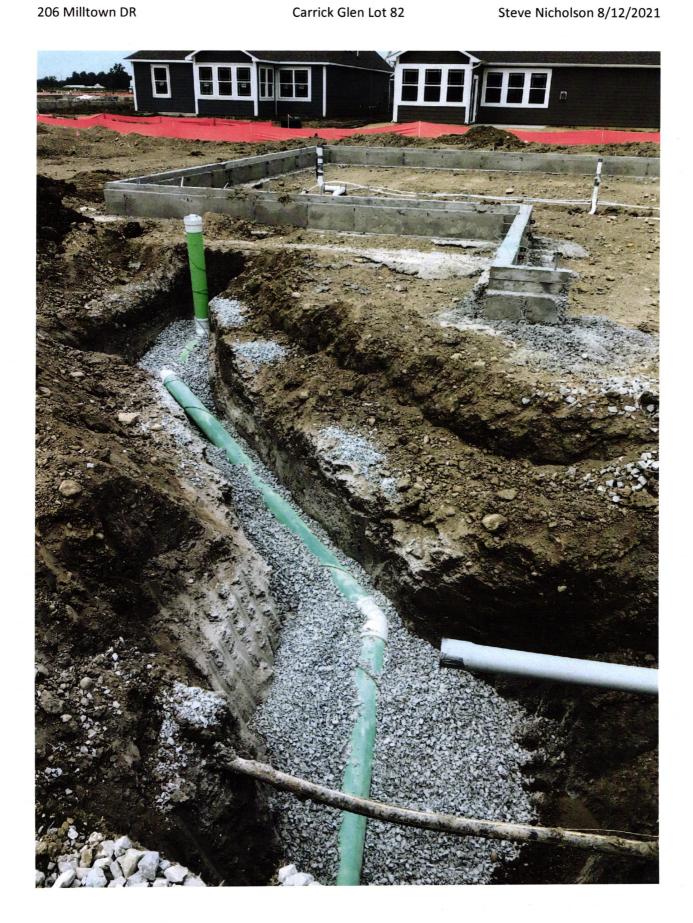

CONTRACTOR SHALL CUT 5.0' OFF OF LATERAL AND BEGIN FROM THAT POINT AND CONNECT TO HOUSE FOLLOWING PLOT PLAN.

70.7

62.43