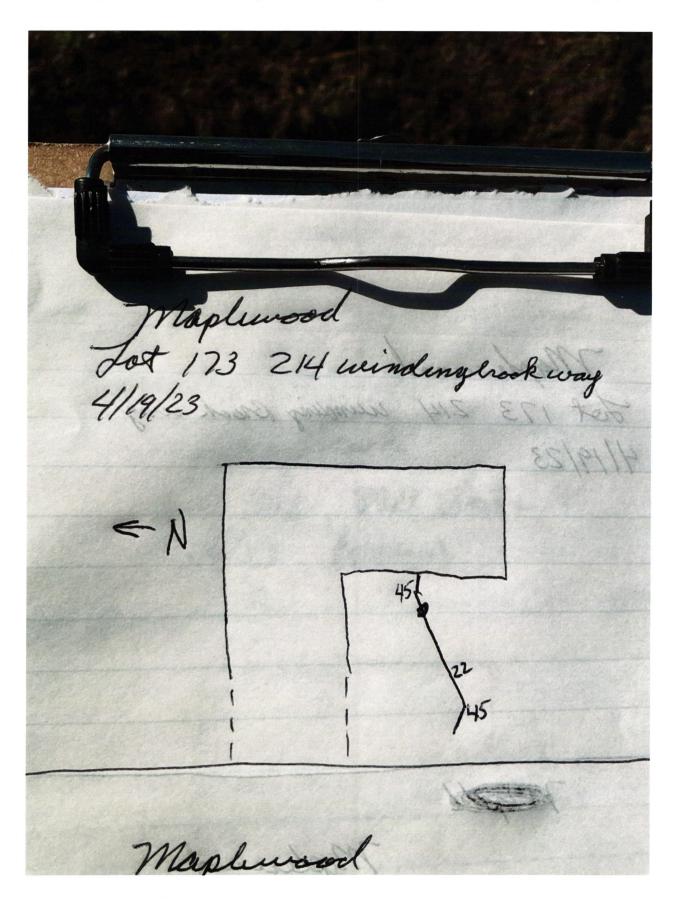

## Agreement for Sanitary Sewer Service

This Agreement made and entered into this <u>9</u> day of <u>June</u>, 20<u>21</u>, between Fall Creek Regional Waste District ("District") and <u>Arbor Homes</u> ("Applicant") regarding the provision of sanitary sewer service, and the assignment of capacity in and connection to, the District's facilities for the premises located at <u>MapleWood @ Huntzinger Lot 173</u>

The parties hereto have read and fully understand the above provisions and agree to comply with said provisions.

| FAIL CREEK REGIONAL WASTE DISTRICT                                                                            |           | APPLICANT                     |
|---------------------------------------------------------------------------------------------------------------|-----------|-------------------------------|
| Signature                                                                                                     |           | Signature                     |
| STATE OF INDIANA )<br>) SS:                                                                                   |           |                               |
| COUNTY OF MADISON )                                                                                           |           |                               |
| SUBSCRIBED and sworn to before me this                                                                        | day of    | , 20                          |
| My Commission Expires:                                                                                        | Signature |                               |
|                                                                                                               | Printed   |                               |
|                                                                                                               |           | ary Public<br>ident of County |
| Inspector $SN$ Date Inspected $4/19/23$<br>Reason for Rejecton Date Reinspected Notes:                        |           |                               |
| Size Pipe Type Pipe<br>Basement <u>Yes No</u><br>Sump Pump <u>Yes No</u><br>Downspout to Ground <u>Yes No</u> |           | North                         |
| Septic Tank Pumped & Filled <u>Yes No</u><br>Contractor <u>PDC watam</u><br>Special Conditions                |           | Drawing                       |
| Existing Home<br>New Construction                                                                             |           | 1 Picture<br>attached         |