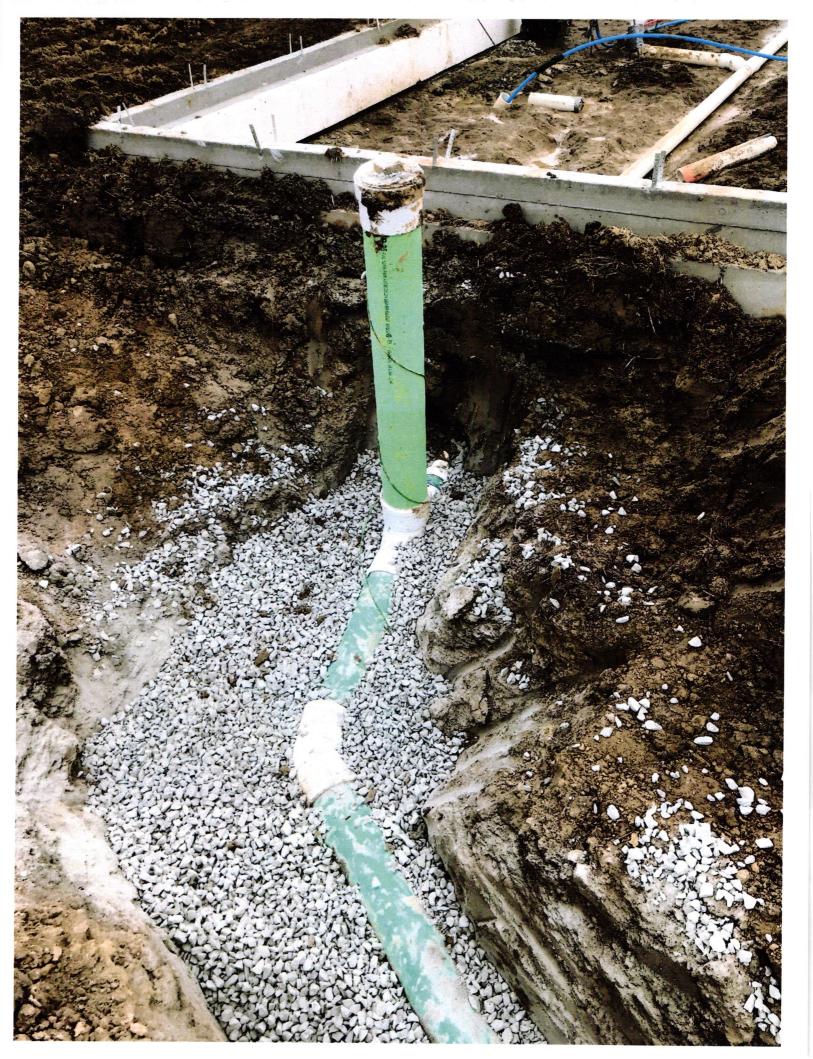

ALL UNDERGROUND SEWERS AND UTILITIES

TOP OF CASTING=872.98

Carrick Glen Lot 26 YY 1/15/21 Wills EKU. 213 Carrick Glen Blud. 1=74" -> 34" Z

| THIS CHECK IS PRINTED IN RED AND BLUE INK ON THE FACE                                         | ON CHEMICAL AND BLEACH RE  | EACTIVE PAPER W | VITH INVISIBLE FI        | LUORESCENT FIBER                       | S AND BASKETWEAVE ON BACK |  |
|-----------------------------------------------------------------------------------------------|----------------------------|-----------------|--------------------------|----------------------------------------|---------------------------|--|
| DISHUTTON H                                                                                   | JP Morgan Chase Bank, N.A. |                 |                          | Check Number 1184881                   |                           |  |
| DRH Inc. Controlled Disb                                                                      | Syracuse, NY               | -<br>-<br>      | 50-937<br>213<br>2720128 | Date<br>10/19/20                       | Amount<br>\$******760.00  |  |
| 1341 Horton Circle<br>Arlington, TX 76011                                                     |                            |                 |                          |                                        |                           |  |
| Arington, 1X /0011                                                                            |                            |                 |                          | Void after 6 months from date of issue |                           |  |
|                                                                                               |                            |                 |                          |                                        | N . Shaw                  |  |
| SEVEN HUNDRED SIXTY AND (                                                                     | 90/100 ***********         | ****            | ****                     | ****                                   | *****                     |  |
| Pay To The Order Of:<br>FALL CREEK REGIONAL WAST<br>9378 SOUTH 650 WEST<br>BENDLETON DI 46064 | TE DISTRICT                |                 |                          | - <,                                   |                           |  |
| PENDLETON IN 46064                                                                            |                            |                 |                          | D.L.                                   | Hocton                    |  |
|                                                                                               |                            |                 |                          |                                        |                           |  |