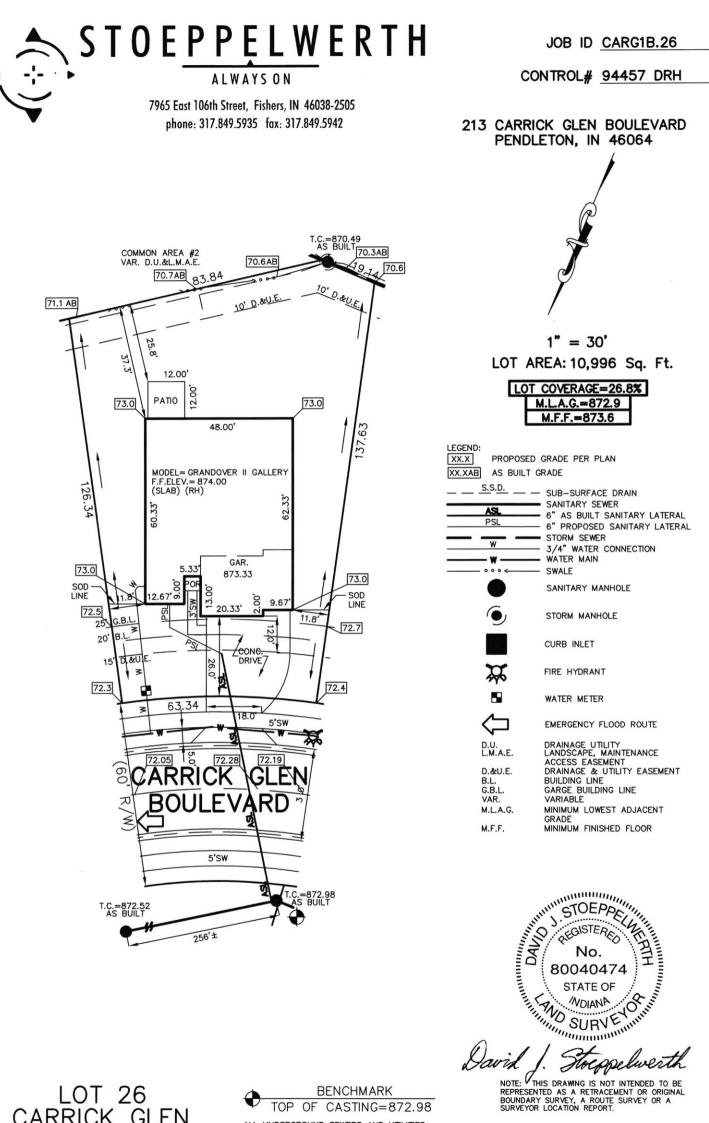

LOT 26 CARRICK GLEN SECTION 1B INST. #2020R012335 ZONING: SINGLE FAMILY 5' MINIMUM SIDE YARD 15' MINIMUM REAR YARD 50% MAXIMUM LOT COVERAGE

| SHOWN ARE PLOTTED BY<br>"RECORD DRAWINGS" FUR | SCALE FROM                         |
|-----------------------------------------------|------------------------------------|
| SOD:<br>SEEDING:                              | 1,616 ± Sq. Ft.<br>5,897 ± Sq. Ft. |
| CONC. DRIVEWAY:                               | 1,016 ± Sq. Ft.                    |
| PRIVATE WALK:                                 | 52 ± Sq. Ft.                       |
| PUBLIC WALK:                                  | 216 ± Sq. Ft.                      |

ALL UNDERGROUND SEWERS AND UTILITIES

TOP OF CASTING=872.98

Carrick Glen Lot 26 YY 1/15/21 Wills EKU. 213 Carrick Glen Blud. 1=74" -> 34" Z

| THIS CHECK IS PRINTED IN RED AND BLUE INK ON THE FACE                                         | ON CHEMICAL AND BLEACH RE  | EACTIVE PAPER W | VITH INVISIBLE FI        | LUORESCENT FIBER                       | S AND BASKETWEAVE ON BACK |  |
|-----------------------------------------------------------------------------------------------|----------------------------|-----------------|--------------------------|----------------------------------------|---------------------------|--|
| DISHUTTON H                                                                                   | JP Morgan Chase Bank, N.A. |                 |                          | Check Number 1184881                   |                           |  |
| DRH Inc. Controlled Disb                                                                      | Syracuse, NY               | -<br>-<br>      | 50-937<br>213<br>2720128 | Date<br>10/19/20                       | Amount<br>\$******760.00  |  |
| 1341 Horton Circle<br>Arlington, TX 76011                                                     |                            |                 |                          |                                        |                           |  |
| Arington, 1X /0011                                                                            |                            |                 |                          | Void after 6 months from date of issue |                           |  |
|                                                                                               |                            |                 |                          |                                        | N . Shaw                  |  |
| SEVEN HUNDRED SIXTY AND (                                                                     | 90/100 ***********         | ****            | ****                     | ****                                   | *****                     |  |
| Pay To The Order Of:<br>FALL CREEK REGIONAL WAST<br>9378 SOUTH 650 WEST<br>BENDLETON DI 46064 | TE DISTRICT                |                 |                          | - <,                                   |                           |  |
| PENDLETON IN 46064                                                                            |                            |                 |                          | D.L.                                   | Hocton                    |  |
|                                                                                               |                            |                 |                          |                                        |                           |  |