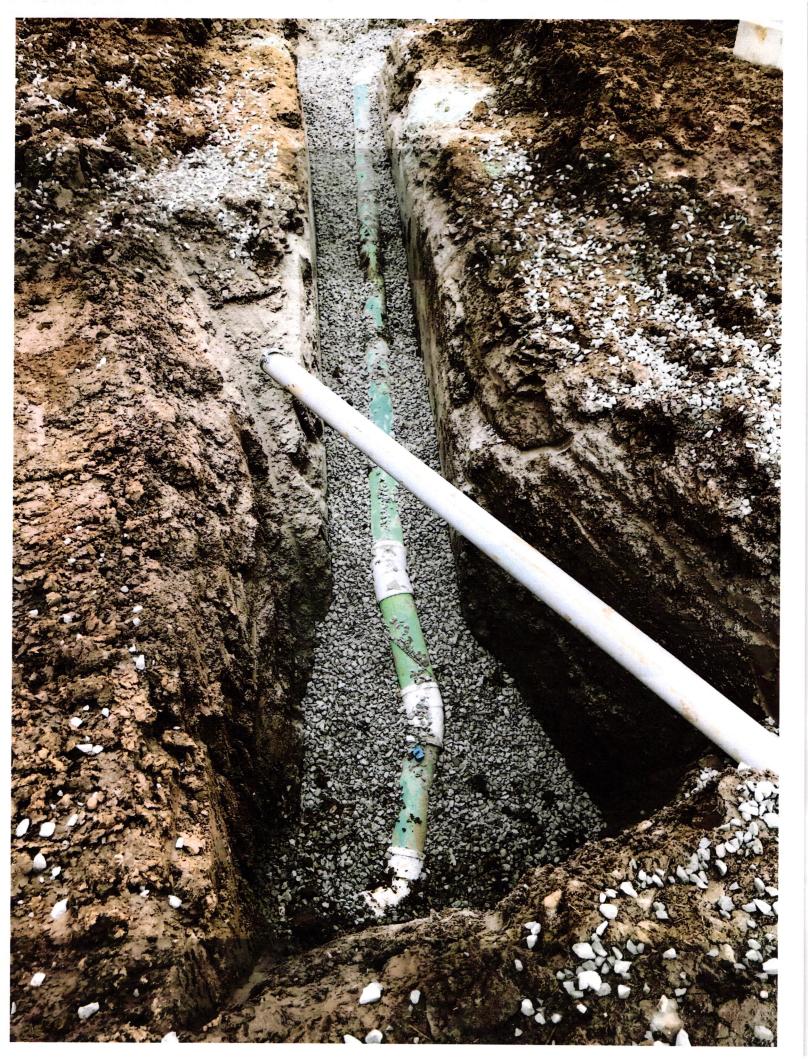

ALL UNDERGROUND SEWERS AND UTILITIES

TOP OF CASTING=872.98

Carrick Glen Lot 26 YY 1/15/21 Wills EKU. 213 Carrick Glen Blud. 1=74" -> 34" Z

| THIS CHECK IS PRINTED IN RED AND BLUE INK ON THE FACE                                         | ON CHEMICAL AND BLEACH RE  | EACTIVE PAPER W | VITH INVISIBLE FI        | LUORESCENT FIBER                       | S AND BASKETWEAVE ON BACK |  |
|-----------------------------------------------------------------------------------------------|----------------------------|-----------------|--------------------------|----------------------------------------|---------------------------|--|
| DISHUTTON H                                                                                   | JP Morgan Chase Bank, N.A. |                 |                          | Check Number 1184881                   |                           |  |
| DRH Inc. Controlled Disb                                                                      | Syracuse, NY               | -<br>-<br>      | 50-937<br>213<br>2720128 | Date<br>10/19/20                       | Amount<br>\$******760.00  |  |
| 1341 Horton Circle<br>Arlington, TX 76011                                                     |                            |                 |                          |                                        |                           |  |
| Arington, 1X /0011                                                                            |                            |                 |                          | Void after 6 months from date of issue |                           |  |
|                                                                                               |                            |                 |                          |                                        | N . Shaw                  |  |
| SEVEN HUNDRED SIXTY AND (                                                                     | 90/100 ***********         | ****            | ****                     | ****                                   | *****                     |  |
| Pay To The Order Of:<br>FALL CREEK REGIONAL WAST<br>9378 SOUTH 650 WEST<br>BENDLETON DI 46064 | TE DISTRICT                |                 |                          | - <,                                   |                           |  |
| PENDLETON IN 46064                                                                            |                            |                 |                          | D.L.                                   | Hocton                    |  |
|                                                                                               |                            |                 |                          |                                        |                           |  |