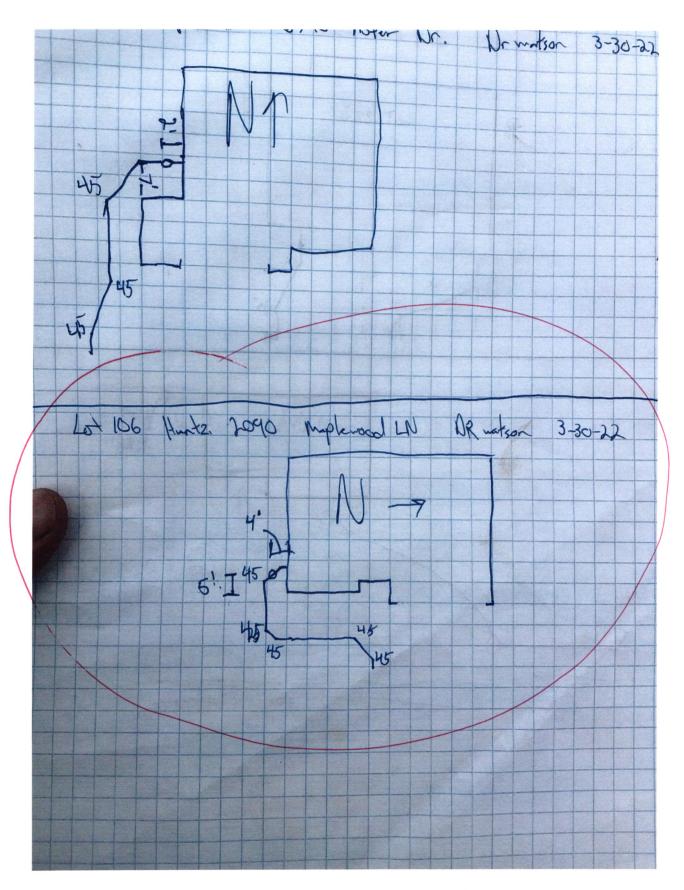

## Fall Creek Regional Waste District 9378 S 650 W, P.O. Box 59, Pendleton, IN 46064 765-778-7544 Agreement for Sanitary Sewer Service

This Agreement made and entered into this <u>5</u> day of <u>October</u>, 20 20, between Fall Creek Regional Waste District ("District") and <u>Arbor Homes</u> ("Applicant") regarding the provision of sanitary sewer service, and the assignment of capacity in and connection to, the District's facilities for the premises located at <u>Maplewood @ Huntzinger Farms Lot 106</u>

The parties hereto have read and fully understand the above provisions and agree to comply with said provisions.

| FALL CREEK REGIONAL WASTE DISTRICT<br>Signature                  | APPPLICANT<br>Signature           |
|------------------------------------------------------------------|-----------------------------------|
| STATE OF INDIANA )                                               | C                                 |
| ) SS:<br>COUNTY OF MADISON )                                     |                                   |
| SUBSCRIBED and sworn to before me this day of                    | , 20                              |
| My Commission Expires: Signature_                                |                                   |
| Printed                                                          |                                   |
| Ni<br>Ri<br>**********************************                   | otary Public<br>esident of County |
|                                                                  |                                   |
| Inspector Date Inspected 3-30-22 Approved<br>Reason for Rejecton | Rejected                          |
| Date Reinspected Approved                                        | Rejected                          |
| Notes:<br>Size Pipe Type Pipe_35                                 |                                   |
| Basement Yes No                                                  |                                   |
| Sump Pump Yes No                                                 | North                             |
| Downspout to Ground Yes No                                       |                                   |
| Septic Tank Pumped & Filled Yes No                               |                                   |
| Contractor DR motso                                              | Dauma                             |
| Special Conditions                                               | - awing                           |
| Existing Home                                                    | 0                                 |
| New Construction                                                 | +                                 |
|                                                                  | $2 \sim 1 \sim 10^{-10}$          |
|                                                                  | 2 pictures                        |
|                                                                  | attachod                          |