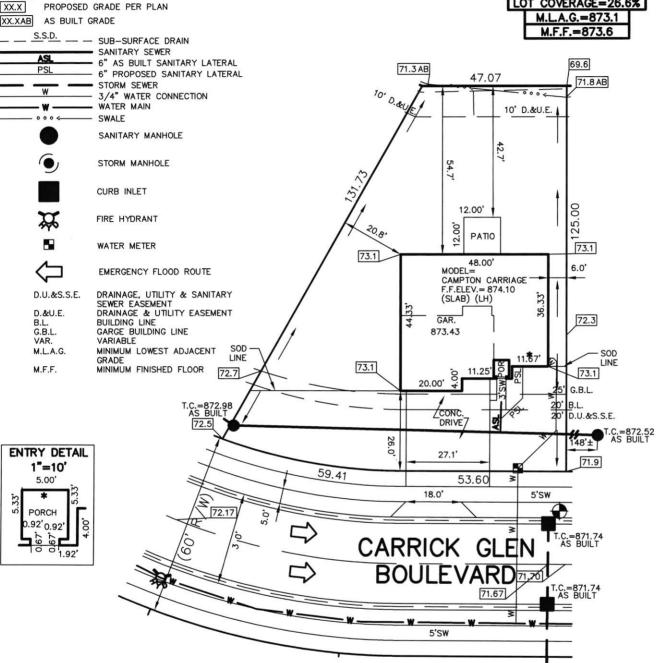

RECEIVE ELECTIVE COLUMN DA MANICOL COLUMN DA MANICOL COLUMN DE COL

LEGEND:

STOEPPELWERTH

7965 East 106th Street, Fishers, IN 46038-2505 phone: 317.849.5935 fax: 317.849.5942

JOB ID CARG1B.20

CONTROL# 94406 WEST

208 CARRICK GLEN BOULEVARD PENDLETON, IN 46064

1" = 30'

LOT AREA: 10,066 Sq. Ft.

LOT COVERAGE=26.6% M.L.A.G.=873.1

CONTRACTOR SHALL CUT 5.5' OFF OF LATERAL AND BEGIN FROM THAT POINT AND CONNECT TO HOUSE FOLLOWING PLOT PLAN.

LOT 20 CARRICK GLEN SECTION 1B

INST. #2020R012335 ZONING: SINGLE FAMILY 5' MINIMUM SIDE YARD 15' MINIMUM REAR YARD 50% MAXIMUM LOT COVERAGE

BENCHMARK TOP OF CASTING=871.74

ALL UNDERGROUND SEWERS AND UTILITIES SHOWN ARE PLOTTED BY SCALE FROM "RECORD DRAWINGS" FURNISHED BY ENGINEER.

SOD: 2,986 ± Sq. Ft. SEEDING: 5,105 ± Sq. Ft. CONC. DRIVEWAY: 1,105 ± Sq. Ft. 37 ± Sq. Ft. PRIVATE WALK: PUBLIC WALK: 472 ± Sq. Ft.

NOTE: THIS DRAWING IS NOT INTENDED TO BE REPRESENTED AS A RETRACEMENT OR ORIGINAL BOUNDARY SURVEY, A ROUTE SURVEY OR A SURVEYOR LOCATION REPORT.