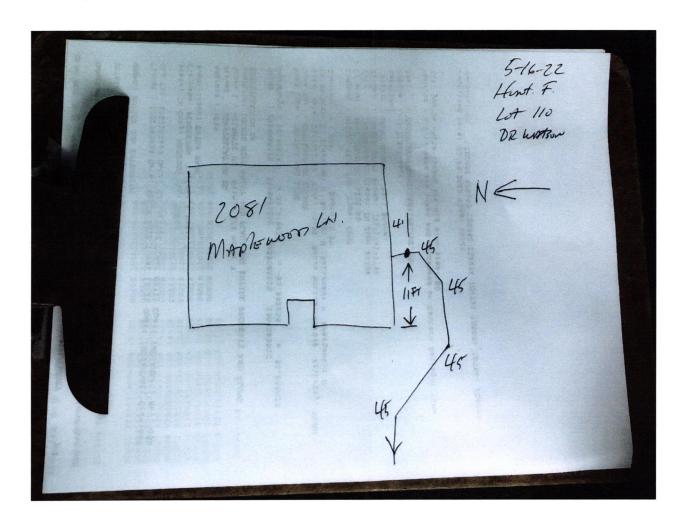

## Agreement for Sanitary Sewer Service

| This Agreement made and entered into this 5 day of October, 20 20, between Fall Creek Regional Waste District ("District") and Arbor Homes ("Applicant") regarding the provision of sanitary sewer service, and the assignment of capacity in and connection to, the District's facilities for the premises located at Maplewood @ Huntzinger Farms Lot 110                                                                                                                                                                                         |             |
|-----------------------------------------------------------------------------------------------------------------------------------------------------------------------------------------------------------------------------------------------------------------------------------------------------------------------------------------------------------------------------------------------------------------------------------------------------------------------------------------------------------------------------------------------------|-------------|
| Street Address: 2081 Maph wood In                                                                                                                                                                                                                                                                                                                                                                                                                                                                                                                   |             |
| <b>Now therefore,</b> the parties, in consideration of the mutual promises set out in this Agreement, the receipt and sufficiency of which is hereby acknowledged, agree as follows:                                                                                                                                                                                                                                                                                                                                                                |             |
| <ol> <li>The Applicant agrees that all workmanship and materials shall conform to all District ordinances and the District's construction standards. District must accept and approve all work and materials before backfilling and final connection is made to the sewer mains. Any violation of this provision will cause all lines and appurtenances in violation to be removed and replaced at the Applicant's expense.</li> <li>The District shall have the right to enter upon the Applicant's premises at all reasonable times to</li> </ol> |             |
| inspect, repair, or replace any equipment used in connection with the District's service or which has an impact on said service.                                                                                                                                                                                                                                                                                                                                                                                                                    |             |
| 3. The Applicant shall be responsible for all monthly user rates, capacity charges, and tap fees. The failure to pay any rate charge or fee may result in a lien against the property and/or the termination of service to the property, the cost of which will be borne by Applicant, including, but not limited to all attentions and the limited to all attentions and the limited to all attentions and the limited to all attentions are limited to all attentions.                                                                            |             |
| <ul> <li>but not limited to, all attorney's fees and collection costs.</li> <li>4. The District shall not be responsible for any damages as a result of any failure to supply service unless said damages are due to default, neglect or culpability on the part of the District.</li> </ul>                                                                                                                                                                                                                                                        |             |
| 5. If there is an available sanitary sewer within three hundred (300) feet of the property line, the property owner shall be required to connect to the District's sanitary sewer system.                                                                                                                                                                                                                                                                                                                                                           |             |
| 6. The Applicant and District agree that the provision of sanitary sewer service touches and concerns the property and the terms of this Agreement bind the District and Applicant and their heirs, executors, administrators, personal representatives, successors, agents, attorneys, assigns, designees, and transferees.                                                                                                                                                                                                                        |             |
| The parties hereto have read and fully understand the above provisions and agree to comply with said provisions.                                                                                                                                                                                                                                                                                                                                                                                                                                    |             |
| FALL CREEK REGIONAL WASTE DISTRICT APPLICANT                                                                                                                                                                                                                                                                                                                                                                                                                                                                                                        |             |
| Signature                                                                                                                                                                                                                                                                                                                                                                                                                                                                                                                                           | Signature   |
| STATE OF INDIANA )                                                                                                                                                                                                                                                                                                                                                                                                                                                                                                                                  |             |
| ) SS:<br>COUNTY OF MADISON )                                                                                                                                                                                                                                                                                                                                                                                                                                                                                                                        |             |
| SUBSCRIBED and sworn to before me this day of, 20                                                                                                                                                                                                                                                                                                                                                                                                                                                                                                   |             |
| My Commission Expires: Signature                                                                                                                                                                                                                                                                                                                                                                                                                                                                                                                    |             |
| Printed Notary Public                                                                                                                                                                                                                                                                                                                                                                                                                                                                                                                               |             |
| Resident of County                                                                                                                                                                                                                                                                                                                                                                                                                                                                                                                                  |             |
| Inspector Dov Date Inspected 516-22 Approved Rejected Rejected                                                                                                                                                                                                                                                                                                                                                                                                                                                                                      |             |
| Reason for Rejecton Approved                                                                                                                                                                                                                                                                                                                                                                                                                                                                                                                        | Rejected    |
| Notes: Type Pipe NC 35                                                                                                                                                                                                                                                                                                                                                                                                                                                                                                                              |             |
| Basement Yes No                                                                                                                                                                                                                                                                                                                                                                                                                                                                                                                                     | North       |
| Sump Pump <u>Yes No</u> Downspout to Ground <u>Yes No</u>                                                                                                                                                                                                                                                                                                                                                                                                                                                                                           |             |
| Septic Tank Pumped & Filled Yes No                                                                                                                                                                                                                                                                                                                                                                                                                                                                                                                  | Doning      |
| Contractor Special Conditions                                                                                                                                                                                                                                                                                                                                                                                                                                                                                                                       | DI WOOKI OF |
| Existing Home                                                                                                                                                                                                                                                                                                                                                                                                                                                                                                                                       | +           |
| New Construction                                                                                                                                                                                                                                                                                                                                                                                                                                                                                                                                    | 1 picture   |
|                                                                                                                                                                                                                                                                                                                                                                                                                                                                                                                                                     | attached    |