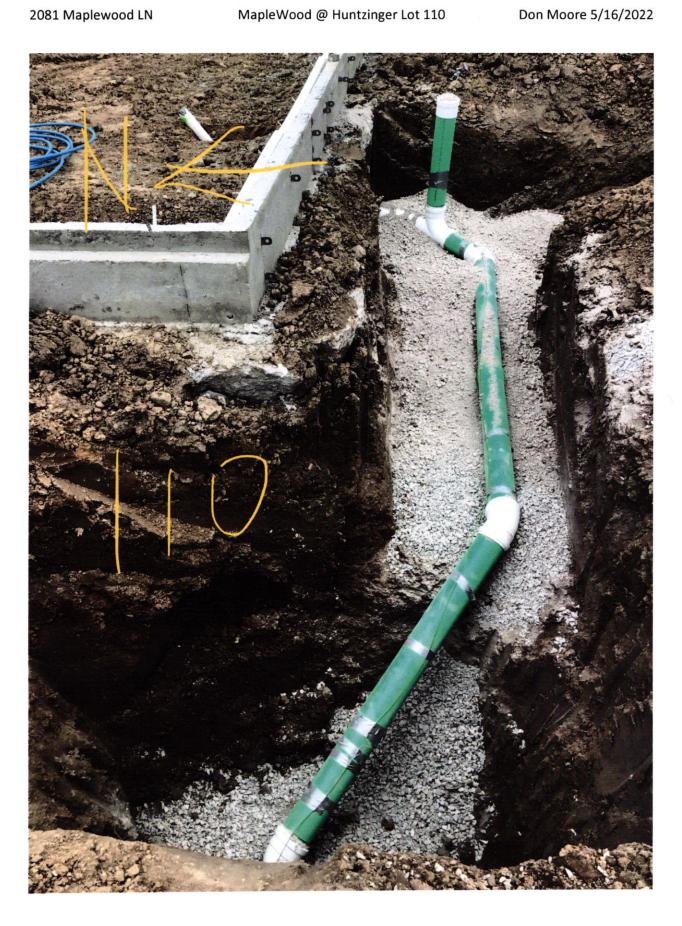

## Agreement for Sanitary Sewer Service

| This Agreement made and entered into this 5 day of October, 20 20, between Fall Creek Regional Waste District ("District") and Arbor Homes ("Applicant") regarding the provision of sanitary sewer service, and the assignment of capacity in and connection to, the District's facilities for the premises located at Maplewood @ Huntzinger Farms Lot 110                                                                                                                                                                                         |             |
|-----------------------------------------------------------------------------------------------------------------------------------------------------------------------------------------------------------------------------------------------------------------------------------------------------------------------------------------------------------------------------------------------------------------------------------------------------------------------------------------------------------------------------------------------------|-------------|
| Street Address: 2081 Maph wood In                                                                                                                                                                                                                                                                                                                                                                                                                                                                                                                   |             |
| <b>Now therefore,</b> the parties, in consideration of the mutual promises set out in this Agreement, the receipt and sufficiency of which is hereby acknowledged, agree as follows:                                                                                                                                                                                                                                                                                                                                                                |             |
| <ol> <li>The Applicant agrees that all workmanship and materials shall conform to all District ordinances and the District's construction standards. District must accept and approve all work and materials before backfilling and final connection is made to the sewer mains. Any violation of this provision will cause all lines and appurtenances in violation to be removed and replaced at the Applicant's expense.</li> <li>The District shall have the right to enter upon the Applicant's premises at all reasonable times to</li> </ol> |             |
| inspect, repair, or replace any equipment used in connection with the District's service or which has an impact on said service.                                                                                                                                                                                                                                                                                                                                                                                                                    |             |
| 3. The Applicant shall be responsible for all monthly user rates, capacity charges, and tap fees. The failure to pay any rate charge or fee may result in a lien against the property and/or the termination of service to the property, the cost of which will be borne by Applicant, including, but not limited to all attentions and the limited to all attentions and the limited to all attentions and the limited to all attentions are limited to all attentions.                                                                            |             |
| <ul> <li>but not limited to, all attorney's fees and collection costs.</li> <li>4. The District shall not be responsible for any damages as a result of any failure to supply service unless said damages are due to default, neglect or culpability on the part of the District.</li> </ul>                                                                                                                                                                                                                                                        |             |
| 5. If there is an available sanitary sewer within three hundred (300) feet of the property line, the property owner shall be required to connect to the District's sanitary sewer system.                                                                                                                                                                                                                                                                                                                                                           |             |
| 6. The Applicant and District agree that the provision of sanitary sewer service touches and concerns the property and the terms of this Agreement bind the District and Applicant and their heirs, executors, administrators, personal representatives, successors, agents, attorneys, assigns, designees, and transferees.                                                                                                                                                                                                                        |             |
| The parties hereto have read and fully understand the above provisions and agree to comply with said provisions.                                                                                                                                                                                                                                                                                                                                                                                                                                    |             |
| FALL CREEK REGIONAL WASTE DISTRICT APPLICANT                                                                                                                                                                                                                                                                                                                                                                                                                                                                                                        |             |
| Signature                                                                                                                                                                                                                                                                                                                                                                                                                                                                                                                                           | Signature   |
| STATE OF INDIANA )                                                                                                                                                                                                                                                                                                                                                                                                                                                                                                                                  |             |
| ) SS:<br>COUNTY OF MADISON )                                                                                                                                                                                                                                                                                                                                                                                                                                                                                                                        |             |
| SUBSCRIBED and sworn to before me this day of, 20                                                                                                                                                                                                                                                                                                                                                                                                                                                                                                   |             |
| My Commission Expires: Signature                                                                                                                                                                                                                                                                                                                                                                                                                                                                                                                    |             |
| Printed Notary Public                                                                                                                                                                                                                                                                                                                                                                                                                                                                                                                               |             |
| Resident of County                                                                                                                                                                                                                                                                                                                                                                                                                                                                                                                                  |             |
| Inspector Dov Date Inspected 516-22 Approved Rejected Rejected                                                                                                                                                                                                                                                                                                                                                                                                                                                                                      |             |
| Reason for Rejecton Approved                                                                                                                                                                                                                                                                                                                                                                                                                                                                                                                        | Rejected    |
| Notes: Type Pipe NC 35                                                                                                                                                                                                                                                                                                                                                                                                                                                                                                                              |             |
| Basement Yes No                                                                                                                                                                                                                                                                                                                                                                                                                                                                                                                                     | North       |
| Sump Pump <u>Yes No</u> Downspout to Ground <u>Yes No</u>                                                                                                                                                                                                                                                                                                                                                                                                                                                                                           |             |
| Septic Tank Pumped & Filled Yes No                                                                                                                                                                                                                                                                                                                                                                                                                                                                                                                  | Doning      |
| Contractor Special Conditions                                                                                                                                                                                                                                                                                                                                                                                                                                                                                                                       | DI WOOKI OF |
| Existing Home                                                                                                                                                                                                                                                                                                                                                                                                                                                                                                                                       | +           |
| New Construction                                                                                                                                                                                                                                                                                                                                                                                                                                                                                                                                    | 1 picture   |
|                                                                                                                                                                                                                                                                                                                                                                                                                                                                                                                                                     | attached    |