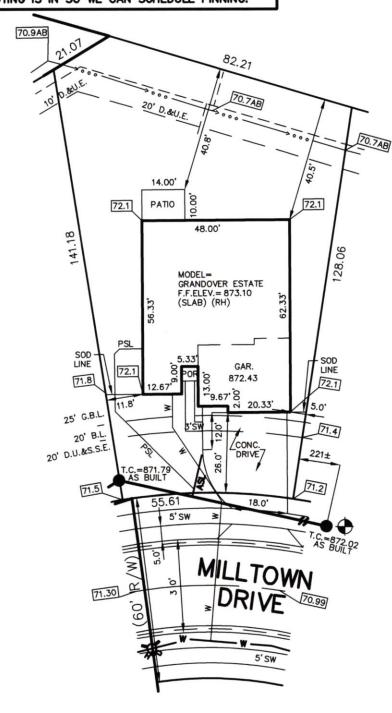

## STOEPPELWERTH

7965 East 106th Street, Fishers, IN 46038-2505 phone: 317.849.5935 fax: 317.849.5942

(PIN)

THE FOOTINGS FOR THIS HOUSE SHOULD BE PINNED SINCE THERE IS LITTLE OR NO TOLERANCE ON THE SIDE YARD REQUIREMENT. CALL US WHEN FOOTING IS IN SO WE CAN SCHEDULE PINNING.

JOB ID CARG2.92

CONTROL# 98051 DRH

205 MILLTOWN DRIVE PENDLETON, IN 46064

1" = 30'LOT AREA: 10,675 Sq. Ft.

LOT COVERAGE=35.2% M.L.A.G.=871.8 M.F.F.=872.8

LEGEND: XX.X

PROPOSED GRADE PER PLAN

XX.XAB AS BUILT GRADE

S.S.D. SUB-SURFACE DRAIN SANITARY SEWER 6" AS BUILT SANITARY LATERAL 6" PROPOSED SANITARY LATERAL ASL STORM SEWER W 3/4" WATER CONNECTION WATER MAIN SWALE

SANITARY MANHOLE STORM MANHOLE

CURB INLET

FIRE HYDRANT

WATER METER

DRAINAGE, UTILITY & SANITARY
SEWER EASEMENT
LANDSCAPE, MAINTENANCE
ACCESS EASEMENT
DRAINAGE & UTILITY EASEMENT
BUILDING LINE
GARGE BUILDING LINE
VARIABLE D.U.&S.S.E. L.M.A.E. D.&U.E. B.L. G.B.L. VAR.

M.L.A.G. M.F.F.

MINIMUM LOWEST ADJACENT GRADE MINIMUM FINISHED FLOOR

CONTRACTOR SHALL CUT 11' OFF OF LATERAL AND BEGIN FROM THAT POINT AND CONNECT TO HOUSE FOLLOWING PLOT PLAN.

LOT 92 CARRICK GLEN SECTION 2

INST. #2021R000943 ZONING: SINGLE FAMILY 5' MINIMUM SIDE YARD 15' MINIMUM REAR YARD 50% MAXIMUM LOT COVERAGE

**BENCHMARK** TOP OF CASTING=872.02

ALL UNDERGROUND SEWERS AND UTILITIES SHOWN ARE PLOTTED BY SCALE FROM DESIGN PLANS FURNISHED BY ENGINEER THE ACTUAL FIELD LOCATION MAY VARY.

1,360 ± Sq. Ft. 5.878 ± Sq. Ft. SOD: SEEDING: CONC. DRIVEWAY: 1,034 ± Sq. Ft. PRIVATE WALK: 57 ± Sq. Ft. PUBLIC WALK: 176 ± Sq. Ft.

**Check Number** 

1289091

Date

04/28/21

FALŁ CREEK REGIONAL WASTE DISTRICT