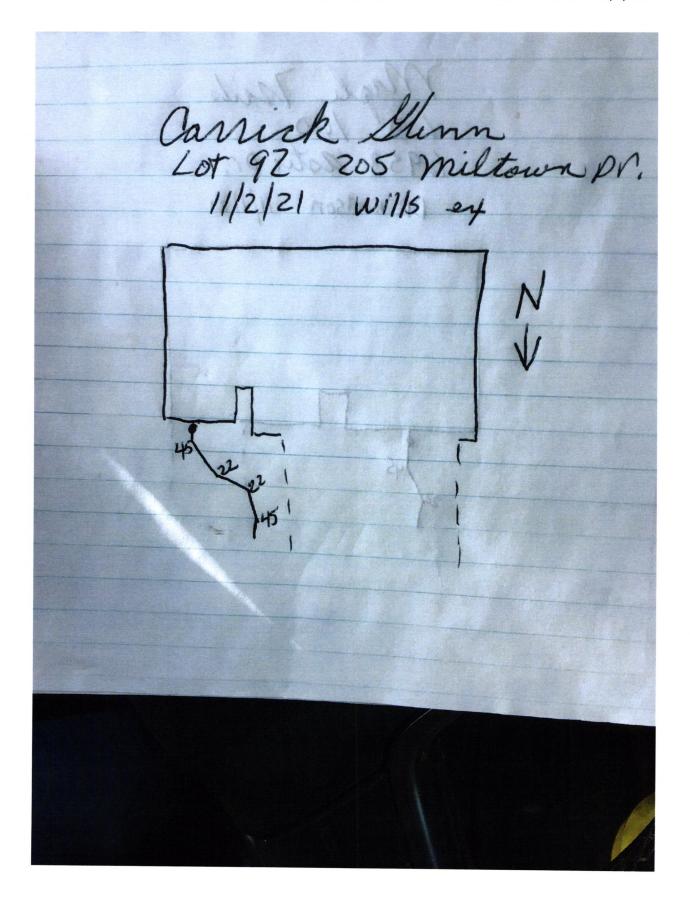

M.L.A.G. M.F.F.

MINIMUM LOWEST ADJACENT GRADE MINIMUM FINISHED FLOOR

CONTRACTOR SHALL CUT 11' OFF OF LATERAL AND BEGIN FROM THAT POINT AND CONNECT TO HOUSE FOLLOWING PLOT PLAN.

LOT 92 CARRICK GLEN SECTION 2