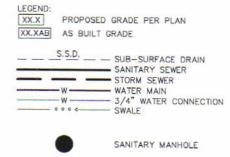

CURB INLET

FIRE HYDRANT

D.&U.E.

DRAINAGE & UTILITY EASEMENT BUILDING SETBACK LINE

No. 80040474

STATE OF

WOLAND SURVENIENT

STOEPACH

No. 11

STOEP

LOT 33 MAPLEWOOD AT HUNTZINGER FARM SECTION 2

INST. #2006026238
ZONING: PUD
5' MINIMUM SIDE YARD
10' MINIMUM AGGREGATE
15' MINIMUM REAR YARD
10' MINIMUM REAR YARD FOR
ACCESSORY STRUCTURES

BENCHMARK