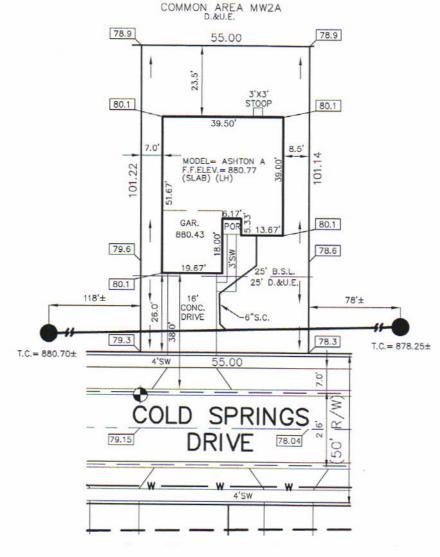

JOB ID MAPLE.33

CONTROL# 77800 ARB

7965 East 106th Street, Fishers, IN 46038-2505 phone: 317.849.5935 fax: 317.849.5942

2055 COLD SPRINGS DRIVE PENDLETON, IN 46064

1" = 30'

LOT AREA: 5,563.96 Sq. Ft.

STORM MANHOLE

CURB INLET

FIRE HYDRANT

D.&U.E.

DRAINAGE & UTILITY EASEMENT BUILDING SETBACK LINE

No. 80040474

STATE OF

WOLAND SURVENIENT

STOEPACH

No. 11

STOEP

LOT 33 MAPLEWOOD AT HUNTZINGER FARM SECTION 2

INST. #2006026238
ZONING: PUD
5' MINIMUM SIDE YARD
10' MINIMUM AGGREGATE
15' MINIMUM REAR YARD
10' MINIMUM REAR YARD FOR
ACCESSORY STRUCTURES

BENCHMARK

TOP OF CURB = 879.15

ALL UNDERGROUND SEWERS AND UTILITIES SHOWN ARE PLOTTED BY SCALE FROM DESIGN PLANS FURNISHED BY ENGINEER THE ACTUAL FIELD LOCATION MAY VARY.

SOD: N/A  $\pm$  Sq. Ft. 3,561 $\pm$  Sq. Ft. 3,561 $\pm$  Sq. Ft. 643 $\pm$  Sq. Ft. PRIVATE WALK:  $67 \pm$  Sq. Ft. 156 $\pm$  Sq. Ft. SLAB & GAR.: 1,757 $\pm$  Sq. Ft.