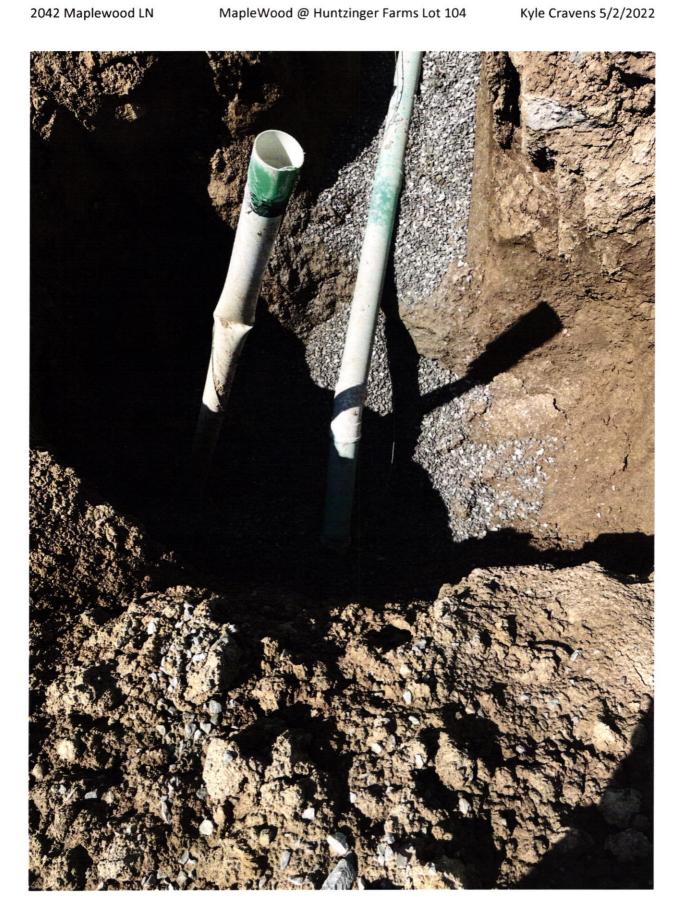

ED and sworn to before me this day of  My Commission Expires:  Printed  Inspector Date Inspected Approved Reason for Rejecton Date Reinspected Approved  Notes: Size Pipe Type Pipe 3 \ Basement Yes No  Sump Pump Yes No  Downspout to Ground Yes No  Septic Tank Pumped & Filled Yes No | APPLICANT Signature                            |
| FALL CREEK REGIONAL WASTE DISTRICT Signature  STATE OF INDIANA ) SS: COUNTY OF MADISON )  SUBSCRIBED and sworn to before me this day of My Commission Expires: Signature  Printed  Inspector Date Inspected Approved Reason for Rejecton Date Reinspected Approved Notes: Size Pipe Type Pipe 3 S Basement Yes No Sump Pump Yes No Downspout to Ground Yes No                             | APPLICANT Signature                            |

New Construction \_\_\_\_\_\_