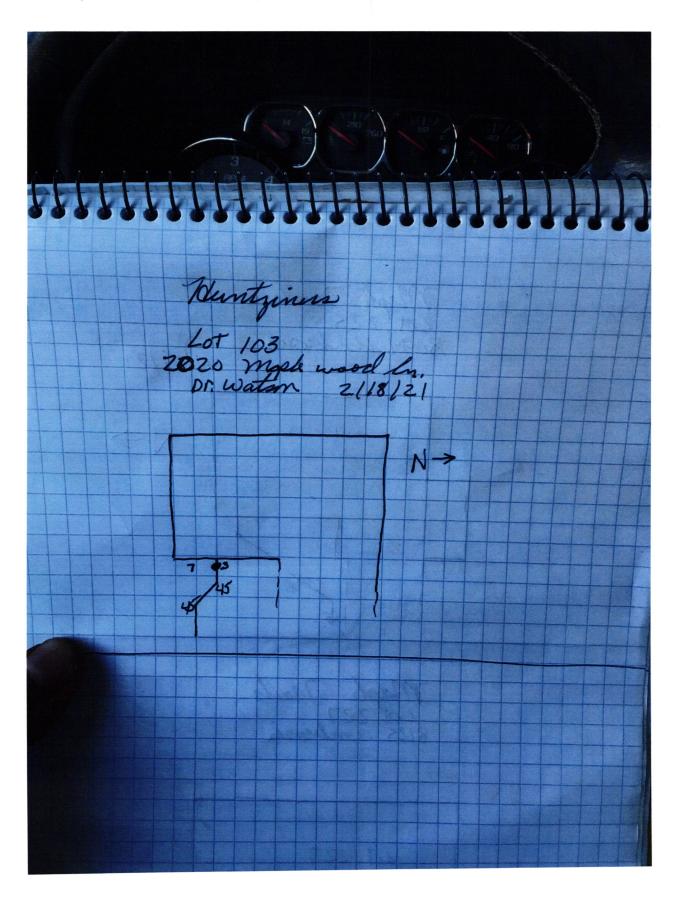

## Fall Creek Regional Waste District 9378 S 650 W, P.O. Box 59, Pendleton, IN 46064 765-778-7544 Agreement for Sanitary Sewer Service

This Agreement made and entered into this <u>5</u> day of <u>October</u>, 20 20, between Fall Creek Regional Waste District ("District") and <u>Arbor Homes</u> ("Applicant") regarding the provision of sanitary sewer service, and the assignment of capacity in and connection to, the District's facilities for the premises located at <u>Maplewood</u> @ Huntzinger Farms Lot 103

## Street Address: 2020 MAPLEWOOD LANE

Now therefore, the parties, in consideration of the mutual promises set out in this Agreement, the receipt and sufficiency of which is hereby acknowledged, agree as follows:

The parties hereto have read and fully understand the above provisions and agree to comply with said provisions.

| FALL CREEK REGIONAL WASTE DISTRICT             |            | APPLICANT                              |
|------------------------------------------------|------------|----------------------------------------|
| Signature                                      |            | Signature                              |
| STATE OF INDIANA )<br>) SS:                    |            |                                        |
| COUNTY OF MADISON )                            |            |                                        |
| SUBSCRIBED and sworn to before me this         | day of     | , 20                                   |
| My Commission Expires:                         | Signature  |                                        |
|                                                | Printed    |                                        |
|                                                | Res        | tary Public<br>sident of County        |
| ***************************************        | ******     | ******                                 |
| Inspector $SM$ Date Inspected $\lambda$ -18-22 | _ Approved | K Rejected                             |
| Reason for Rejecton                            |            |                                        |
| Reason for Rejecton<br>Date Reinspected        | Approved   | Rejected                               |
| Notes:                                         |            |                                        |
| Size Pipe Type Pipe                            |            | ^                                      |
| Basement Yes No                                |            | North                                  |
| Sump Pump <u>Yes No</u>                        |            |                                        |
| Downspout to Ground Yes No                     |            |                                        |
| Septic Tank Pumped & Filled Yes No             |            |                                        |
| Contractor DE watson                           |            | Drawing                                |
| Special Conditions                             |            |                                        |
| Existing Home                                  |            | +                                      |
| Existing Home<br>New Construction _X           |            |                                        |
|                                                |            | Drawing<br>+<br>a pictures<br>attached |
|                                                |            |                                        |