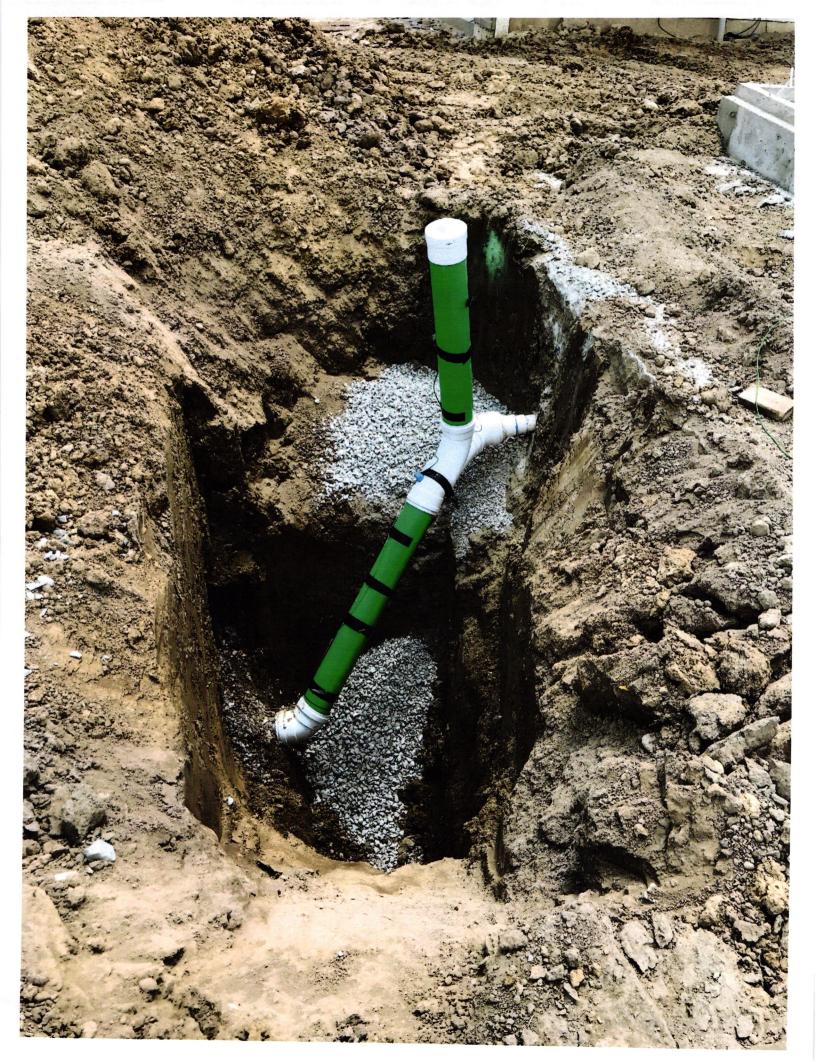

Downspout to Ground Yes No

Special Conditions \_\_ Existing Home \_\_\_\_

New Construction \_\_\_\_\_

Septic Tank Pumped & Filled Yes No Contractor D. C. Watson

Drawing

4
4
4 picture
attached

Maple Wood at Huntzingers Lot 97 6/29/21 >N D.R. Watson 1972 Cold Springs Dr.